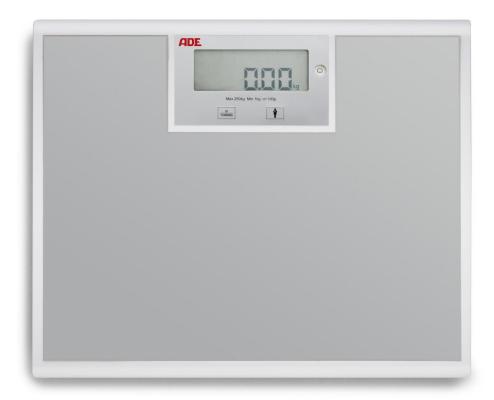

## Electronic floor scale M322600

The perfect scale for daily use at Hospitals, Clinics and GPs offices. Strong and sturdy construction with a total capacity of 250 kg and a fine graduation of 100 g. The fully automatic mother and child weighing function will allow determining the weight of new born and small children fast and effortless in the arms of a nurse, parent or field worker just by starting the scale via the tap on function. The display can be turned at a touch of a button towards a helper or the user standing on the scale. Mains (optionally) and battery operated.

## Technical specification:

Capacity: 250 kg Function: Mother and child weighing, turning display, automatic zero setting,

Graduation: 100 g auto switch off

Dimensions: 400 x 350 x 44 mm Power supply: 4 x AA batteries life time approx. 4000 cycles - mains optionally.

Weight: 3,8 kg Levelling feet
Main all off switch Tap on start function