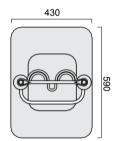

Freight charges are not included in our prices.

Please contact your Interaktiv Health representative for freight costs and options.

Shipping Dimensions530mm x530mm x330mmShipping Weight11kg (approximately)