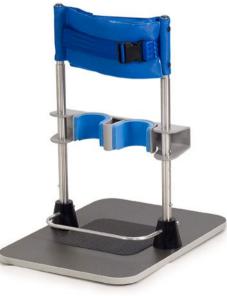

## **DSF Special Care Device**

Our DSF range designed for children as minimum support devices to enable limited movement in all directions to enhance the users standing and balance.

All these units feature an adjustable heel strap, vertical adjustable knee strap, variable supportive pads providing total pelvic support and a non-slip rubber map. Available in small, medium or large sizes with optional lumbar restraints. The maximum weight capacity is 60kg.

#### **FEATURES**

Sturdy construction

Adjustable heel strap

Variable supportive pads providing total pelvic support

Optional posterior buttock adjustment

Non-slip rubber mat

Australian designed & manufactured