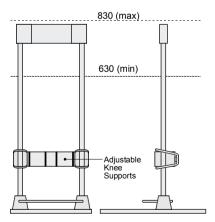

# **DSF Special Care Device**

|                                                           | CODE  | QTY |
|-----------------------------------------------------------|-------|-----|
| Product Description                                       |       |     |
| Dynamic Standing Frame (DSF ½) — Small (450mm to 600mm)   | 93140 |     |
| Dynamic Standing Frame (DSF 1) — Medium (630mm to 830mm)  | 93150 |     |
| Dynamic Standing Frame (DSF2) - Large (800 mm to 1050 mm) | 93160 |     |
| Options                                                   |       |     |
| Lumbar Restraint - Small to Medium                        | 93141 |     |
| Lumbar Restraint - Large                                  | 93161 |     |
| Freight                                                   |       |     |