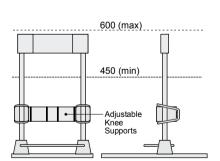

# **DSF Special Care Device**

|                                                           | CODE  | QTY |
|-----------------------------------------------------------|-------|-----|
| Product Description                                       |       |     |
| Dynamic Standing Frame (DSF ½) — Small (450mm to 600mm)   | 93140 |     |
| Dynamic Standing Frame (DSF 1) — Medium (630mm to 830mm)  | 93150 |     |
| Dynamic Standing Frame (DSF2) - Large (800 mm to 1050 mm) | 93160 |     |
| Options                                                   |       |     |
| Lumbar Restraint - Small to Medium                        | 93141 |     |
| Lumbar Restraint - Large                                  | 93161 |     |
| Freight                                                   |       |     |