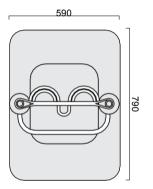

Freight charges are not included in our prices.

Please contact your Interaktiv Health representative for freight costs and options.

Shipping Dimensions530mm x530mm x330mmShipping Weight11kg (approximately)