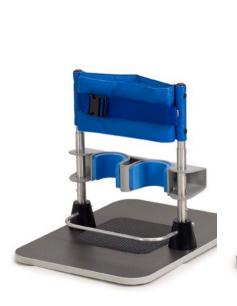

## **DSF Special Care Device**

Our DSF range designed for children as minimum support devices to enable limited movement in all directions to enhance the users standing and balance.

All these units feature an adjustable heel strap, vertical adjustable knee strap, variable supportive pads providing total pelvic support and a non-slip rubber map. Available in small, medium or large sizes with optional lumbar restraints. The maximum weight capacity is 60kg.

#### **FEATURES**

Sturdy construction

Adjustable heel strap

Variable supportive pads providing total pelvic support

Optional posterior buttock adjustment

Non-slip rubber mat

Australian designed & manufactured