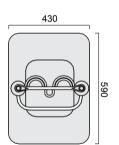

Freight charges are not included in our prices.

Please contact your Interaktiv Health representative for freight costs and options.

Shipping Dimensions530mm x530mm x330mmShipping Weight11kg (approximately)