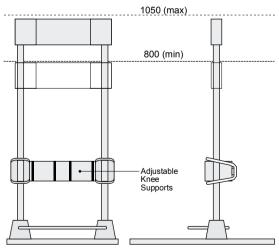

## **DSF Special Care Device**

Our DSF range designed for children as minimum support devices to enable limited movement in all directions to enhance the users standing and balance.

All these units feature an adjustable heel strap, vertical adjustable knee strap, variable supportive pads providing total pelvic support and a non-slip rubber map. Available in small, medium or large sizes with optional lumbar restraints. The maximum weight capacity is 60kg.

# **DSF Special Care Device**

|                                                           | CODE  | QTY |
|-----------------------------------------------------------|-------|-----|
| Product Description                                       |       |     |
| Dynamic Standing Frame (DSF ½) — Small (450mm to 600mm)   | 93140 |     |
| Dynamic Standing Frame (DSF 1) — Medium (630mm to 830mm)  | 93150 |     |
| Dynamic Standing Frame (DSF2) - Large (800 mm to 1050 mm) | 93160 |     |
| Options                                                   |       |     |
| Lumbar Restraint - Small to Medium                        | 93141 |     |
| Lumbar Restraint - Large                                  | 93161 |     |
| Freight                                                   |       |     |