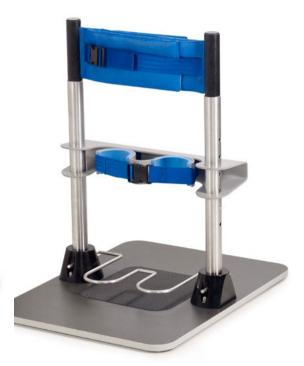

## **DSF Special Care Device**

Our DSF range designed for children as minimum support devices to enable limited movement in all directions to enhance the users standing and balance.

All these units feature an adjustable heel strap, vertical adjustable knee strap, variable supportive pads providing total pelvic support and a non-slip rubber map. Available in small, medium or large sizes with optional lumbar restraints. The maximum weight capacity is 60kg.

#### **FEATURES**

Sturdy construction

Adjustable heel strap

Variable supportive pads providing total pelvic support

Optional posterior buttock adjustment

Non-slip rubber mat

Australian designed & manufactured