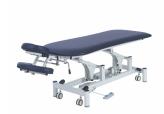

## PACIFIC Contour Massage Table – Single Section

## POWER LIFT MASSAGE BED

Fully adjustable contoured massage table with an arm rest and cradle and electric Hi Lo operation by foot switch. The couch is adjusted from minimum height of 50cm to maximum height of 90cm in 30 seconds. Ideal for massage treatments, Osteopathy or Chiropractic treatments.

| SPECIFICATION     |                                |  |  |
|-------------------|--------------------------------|--|--|
| WIDTH             | 700mm                          |  |  |
| LENGTH            | 1650mm body section            |  |  |
|                   | 1970mm total                   |  |  |
| FOAM              | 75mm Comfort Foam              |  |  |
| UPHOLSTERY        | 50MM- 36G/M2 Foam density      |  |  |
| HEIGHT RANGE      | 500mm to 900mm in 30 sec       |  |  |
| WHEELS            | Retractable 75mm diameter      |  |  |
| LIFT CAPACITY     | 250kg (moving)                 |  |  |
| SAFE WORKING LOAD | 400kg (stationary)             |  |  |
| LOAD CAPACITY     | 250KG                          |  |  |
| CONTROLLER        | Footswitch                     |  |  |
| WARRANTY          | 3 year Electrical              |  |  |
|                   | 3 year Structural (parts only) |  |  |