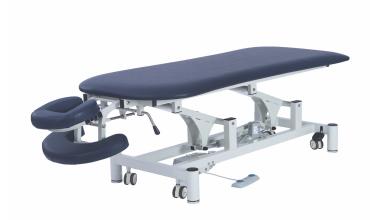

## PACIFIC Contour Massage Table – Single Section

## POWER LIFT MASSAGE BED

Fully adjustable contoured massage table with an arm rest and cradle and electric Hi Lo operation by foot switch. The couch is adjusted from minimum height of 50cm to maximum height of 90cm in 30 seconds. Ideal for massage treatments, Osteopathy or Chiropractic treatments.

| SPECIFICATION     |                                |  |  |
|-------------------|--------------------------------|--|--|
| WIDTH             | 700mm                          |  |  |
| LENGTH            | 1650mm body section            |  |  |
|                   | 1970mm total                   |  |  |
| FOAM              | 75mm Comfort Foam              |  |  |
| UPHOLSTERY        | 50MM- 36G/M2 Foam density      |  |  |
| HEIGHT RANGE      | 500mm to 900mm in 30 sec       |  |  |
| WHEELS            | Retractable 75mm diameter      |  |  |
| LIFT CAPACITY     | 250kg (moving)                 |  |  |
| SAFE WORKING LOAD | 400kg (stationary)             |  |  |
| LOAD CAPACITY     | 250KG                          |  |  |
| CONTROLLER        | Footswitch                     |  |  |
| WARRANTY          | 3 year Electrical              |  |  |
|                   | 3 year Structural (parts only) |  |  |