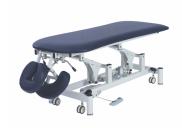

## PACIFIC Contour Massage Table – Single Section

## POWER LIFT MASSAGE BED

Fully adjustable contoured massage table with an arm rest and cradle and electric Hi Lo operation by foot switch. The couch is adjusted from minimum height of 50cm to maximum height of 90cm in 30 seconds. Ideal for massage treatments, Osteopathy or Chiropractic treatments.

| SPECIFICATION     |                                |  |  |
|-------------------|--------------------------------|--|--|
| WIDTH             | 700mm                          |  |  |
| LENGTH            | 1650mm body section            |  |  |
|                   | 1970mm total                   |  |  |
| FOAM              | 75mm Comfort Foam              |  |  |
| UPHOLSTERY        | 50MM- 36G/M2 Foam density      |  |  |
| HEIGHT RANGE      | 500mm to 900mm in 30 sec       |  |  |
| WHEELS            | Retractable 75mm diameter      |  |  |
| LIFT CAPACITY     | 250kg (moving)                 |  |  |
| SAFE WORKING LOAD | 400kg (stationary)             |  |  |
| LOAD CAPACITY     | 250KG                          |  |  |
| CONTROLLER        | Footswitch                     |  |  |
| WARRANTY          | 3 year Electrical              |  |  |
|                   | 3 year Structural (parts only) |  |  |