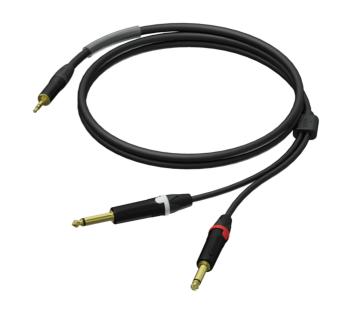

# 3.5 mm male stereo - 2 x 6.3 mm Jack male mono - UltraFlex™

The PRA713 is composed using PMC224 UltraFlex™ cabling which ensures to remain straight and flat no matter how it's treated, making it ideal for on stage use. The PVC outer jacket provides a flexible but solid feel while making it able to withstand an extreme amount of bending cycles.

The Neutrik 6.3mm mono jack is a heavy duty professional 2 pole 6.3mm jack with durable gold contacts intended for users requiring dependable and lasting connections for years to come. The precisely machined one-piece tip contact avoids hook up in a socket or break of the tip.

The professional 3.5mm mini jack connector (PCMJ3M) consist of a durable scratch resistant diecast zinc shell, composed with a long-lasting black chrome plating. The flexible cable insert at the back of the connector is equipped with a polyacetal bushing with an EPDM sealing jacket, capable of fitting large cable diameters. Durable gold plated contacts are provided to ensure a lasting reliable connection.

The PROCAB Breakout provides a robust solution for the splitted wire. Thanks to its Soft PVC overmould combined with a PE inner mould the connection can withstand tough endurance bending.