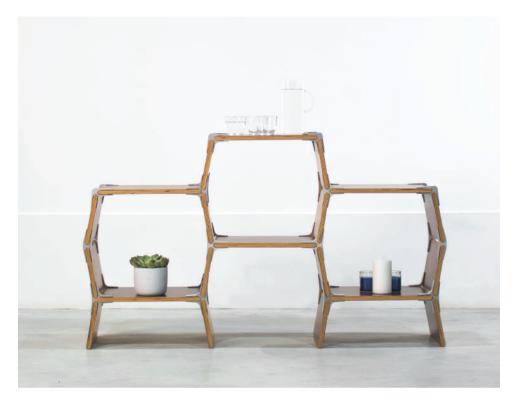

## MODOS S3 SHELF

## DIMENSIONS

- L 56 x W 12 x H 33

# NOTES

- Designed in Brooklyn, NY
- Made in the USA
- Sustainably harvested wood
- Tool-free
- Flat packs
- DIY Option Available
- Inquire about customization
- Shown in prefinished Walnut