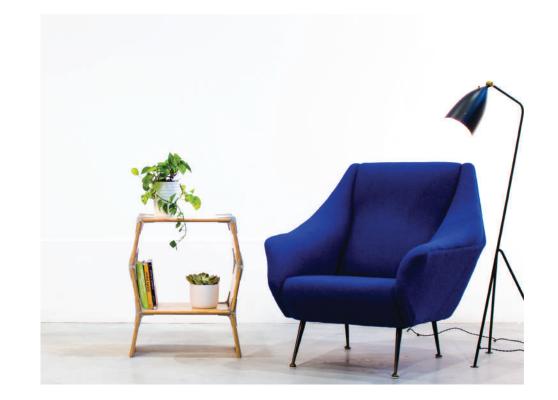

MODOS S1 SIDE TABLE

DIMENSIONS

- L 20" x W 12" x H 24 3/4"

## NOTES

- Designed in Brooklyn, NY
- Made in the USA
- Sustainably harvested wood
- Tool-free
- Flat packs
- DIY Option Available
- Inquire about customization
- Shown in oiled Maple (top), prefinished Walnut (left)