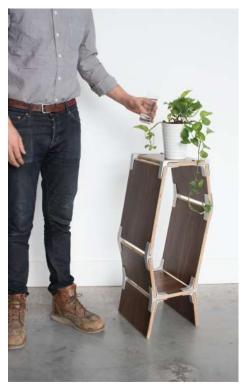

## NOTES

- Designed in Brooklyn, NY
- Made in the USA
- Sustainably harvested wood
- Tool-free
- Flat packs
- DIY Option Available
- Inquire about customization
- Shown in oiled Maple (top), prefinished Walnut (left)