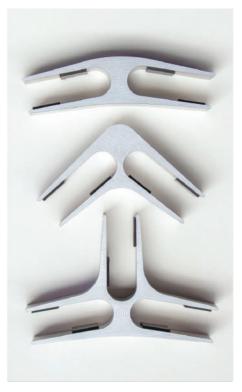

## MATERIALS

- Available in oiled Maple FSC hardwood ply, prefinished Walnut FSC hardwood ply and oiled amber Bamboo FSC ply (other materials upon request)
- Clear Anodized Aluminum Connectors (other colors available upon request)