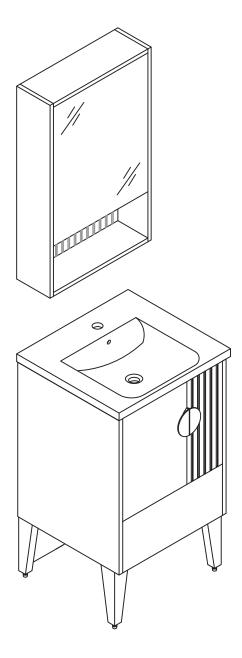

## ASSEMBLY INSTRUCTIONS

ITEM: VN24

**VENEZIAN VANITY** 

#### VANITY COMPONENTS AND HARDWARE

DURING UNPACKING THE PRODUCT AND PRIOR TO INSTALLATION INSPECT YOUR NEW PRODUCT FOR ANY DAMAGES OR MISSING PARTS.

DO NOT ATTEMPT TO INSTALL OR OPERATE THE PRODUCT IF THE PRODUCT IS DAMAGED.