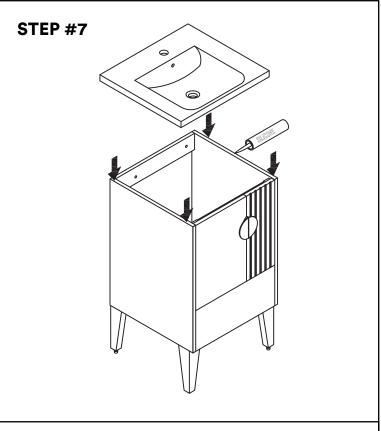

e of the product defect.

#### VANITY COMPONENTS AND HARDWARE

DURING UNPACKING THE PRODUCT AND PRIOR TO INSTALLATION INSPECT YOUR NEW PRODUCT FOR ANY DAMAGES OR MISSING PARTS.

DO NOT ATTEMPT TO INSTALL OR OPERATE THE PRODUCT IF THE PRODUCT IS DAMAGED.

| Part | (M4*16mm) | 16<br>Pieces |
|------|-----------|--------------|
| B    |           | 6<br>Pieces  |
| Part |           | 6<br>Pieces  |
| Part |           | 6<br>Pieces  |
| Part | (M4*22mm) | 4<br>Pieces  |

#### **TOOLS REQUIRED FOR INSTALLATION**





# **DIMENSIONS/TECHNICAL DATA** ITEM: VN24 (21. 81") 554 //////// Recommended installation height ATTENTION! DIMENSIONS MAY VARY BY UP TO 3/8". IT IS HIGHLY RECOMMENDED TO PULL

ALL DIMENSIONS OF ACTUAL MODEL FOR INSTALLATION AND MEASURING PURPOSES.

### STEP #1