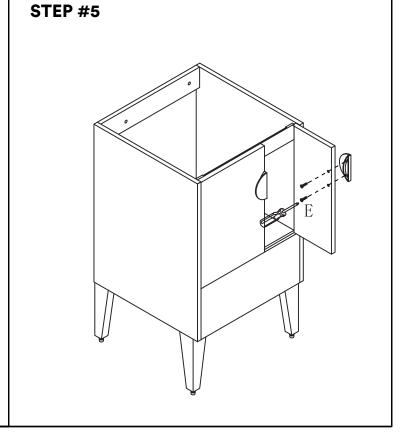

in case of the product defect.

#### VANITY COMPONENTS AND HARDWARE

DURING UNPACKING THE PRODUCT AND PRIOR TO INSTALLATION INSPECT YOUR NEW PRODUCT FOR ANY DAMAGES OR MISSING PARTS.

DO NOT ATTEMPT TO INSTALL OR OPERATE THE PRODUCT IF THE PRODUCT IS DAMAGED.

| Part | (M4*16mm) | 16<br>Pieces |
|------|-----------|--------------|
| B    |           | 6<br>Pieces  |
| Part |           | 6<br>Pieces  |
| Part |           | 6<br>Pieces  |
| Part | (M4*22mm) | 4<br>Pieces  |

#### **TOOLS REQUIRED FOR INSTALLATION**





# **DIMENSIONS/TECHNICAL DATA** ITEM: VN24 (21. 81") 554 //////// Recommended installation height ATTENTION! DIMENSIONS MAY VARY BY UP TO 3/8". IT IS HIGHLY RECOMMENDED TO PULL

ALL DIMENSIONS OF ACTUAL MODEL FOR INSTALLATION AND MEASURING PURPOSES.

### STEP #1