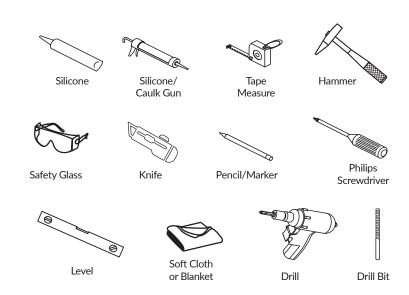

either manufacture, nor distributor, nor retailer is responsible for water damage or flood caused due to use of this product.
- \* Under no circumstances We shall not be liable for any and all fees, cost of installation/reinstallation/removal, subsequent damage or transportation in case of the product defect.

#### VANITY COMPONENTS AND HARDWARE

DURING UNPACKING THE PRODUCT AND PRIOR TO INSTALLATION INSPECT YOUR NEW PRODUCT FOR ANY DAMAGES OR MISSING PARTS.

DO NOT ATTEMPT TO INSTALL OR OPERATE THE PRODUCT IF THE PRODUCT IS DAMAGED.

| Part | (M4*16mm) | 16<br>Pieces |
|------|-----------|--------------|
| B    |           | 6<br>Pieces  |
| Part |           | 6<br>Pieces  |
| Part |           | 6<br>Pieces  |
| Part | (M4*22mm) | 4<br>Pieces  |

#### **TOOLS REQUIRED FOR INSTALLATION**





# **DIMENSIONS/TECHNICAL DATA** ITEM: VN24 (21. 81") 554 //////// Recommended installation height ATTENTION! DIMENSIONS MAY VARY BY UP TO 3/8". IT IS HIGHLY RECOMMENDED TO PULL

ALL DIMENSIONS OF ACTUAL MODEL FOR INSTALLATION AND MEASURING PURPOSES.

### STEP #1