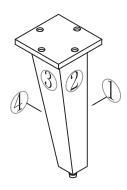

rtation in case of the product defect.

#### VANITY COMPONENTS AND HARDWARE

DURING UNPACKING THE PRODUCT AND PRIOR TO INSTALLATION INSPECT YOUR NEW PRODUCT FOR ANY DAMAGES OR MISSING PARTS.

DO NOT ATTEMPT TO INSTALL OR OPERATE THE PRODUCT IF THE PRODUCT IS DAMAGED.

| Part | (M4*16mm) | 16<br>Pieces |
|------|-----------|--------------|
| B    |           | 6<br>Pieces  |
| Part |           | 6<br>Pieces  |
| Part |           | 6<br>Pieces  |
| Part | (M4*22mm) | 4<br>Pieces  |

#### **TOOLS REQUIRED FOR INSTALLATION**





# **DIMENSIONS/TECHNICAL DATA** ITEM: VN24 (21. 81") 554 //////// Recommended installation height ATTENTION! DIMENSIONS MAY VARY BY UP TO 3/8". IT IS HIGHLY RECOMMENDED TO PULL

ALL DIMENSIONS OF ACTUAL MODEL FOR INSTALLATION AND MEASURING PURPOSES.

### STEP #1