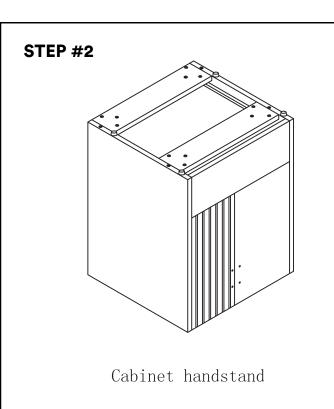

ation in case of the product defect.

#### VANITY COMPONENTS AND HARDWARE

DURING UNPACKING THE PRODUCT AND PRIOR TO INSTALLATION INSPECT YOUR NEW PRODUCT FOR ANY DAMAGES OR MISSING PARTS.

DO NOT ATTEMPT TO INSTALL OR OPERATE THE PRODUCT IF THE PRODUCT IS DAMAGED.

| Part | (M4*16mm) | 16<br>Pieces |
|------|-----------|--------------|
| B    |           | 6<br>Pieces  |
| Part |           | 6<br>Pieces  |
| Part |           | 6<br>Pieces  |
| Part | (M4*22mm) | 4<br>Pieces  |

#### **TOOLS REQUIRED FOR INSTALLATION**





# **DIMENSIONS/TECHNICAL DATA** ITEM: VN24 (21. 81") 554 //////// Recommended installation height ATTENTION! DIMENSIONS MAY VARY BY UP TO 3/8". IT IS HIGHLY RECOMMENDED TO PULL

ALL DIMENSIONS OF ACTUAL MODEL FOR INSTALLATION AND MEASURING PURPOSES.

### STEP #1