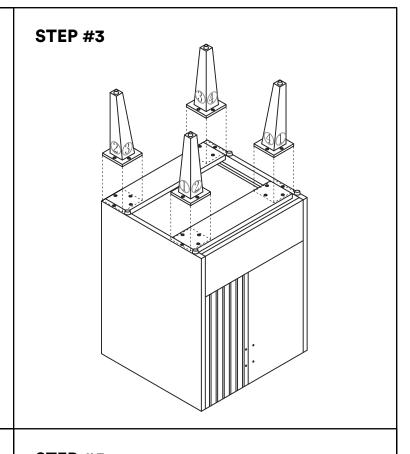

ion in case of the product defect.

#### VANITY COMPONENTS AND HARDWARE

DURING UNPACKING THE PRODUCT AND PRIOR TO INSTALLATION INSPECT YOUR NEW PRODUCT FOR ANY DAMAGES OR MISSING PARTS.

DO NOT ATTEMPT TO INSTALL OR OPERATE THE PRODUCT IF THE PRODUCT IS DAMAGED.

| Part | (M4*16mm) | 16<br>Pieces |
|------|-----------|--------------|
| B    |           | 6<br>Pieces  |
| Part |           | 6<br>Pieces  |
| Part |           | 6<br>Pieces  |
| Part | (M4*22mm) | 4<br>Pieces  |

#### **TOOLS REQUIRED FOR INSTALLATION**





# **DIMENSIONS/TECHNICAL DATA** ITEM: VN24 (21. 81") 554 //////// Recommended installation height ATTENTION! DIMENSIONS MAY VARY BY UP TO 3/8". IT IS HIGHLY RECOMMENDED TO PULL

ALL DIMENSIONS OF ACTUAL MODEL FOR INSTALLATION AND MEASURING PURPOSES.

### STEP #1