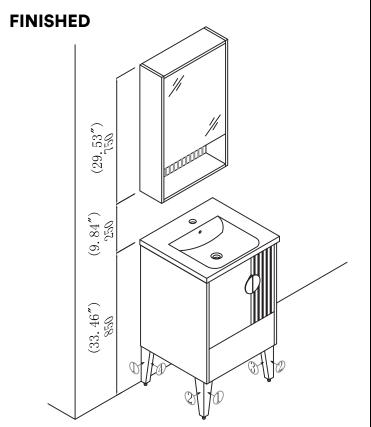

# **DIMENSIONS/TECHNICAL DATA** ITEM: VN24 (21. 81") 554 //////// Recommended installation height ATTENTION! DIMENSIONS MAY VARY BY UP TO 3/8". IT IS HIGHLY RECOMMENDED TO PULL

ALL DIMENSIONS OF ACTUAL MODEL FOR INSTALLATION AND MEASURING PURPOSES.