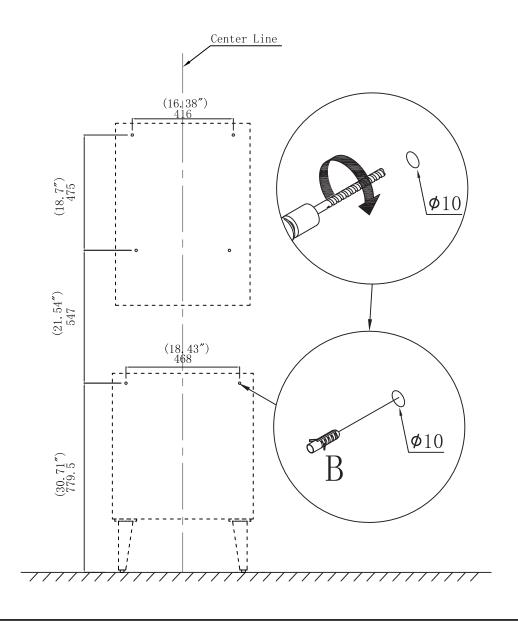

# **DIMENSIONS/TECHNICAL DATA** ITEM: VN24 (21. 81") 554 //////// Recommended installation height ATTENTION! DIMENSIONS MAY VARY BY UP TO 3/8". IT IS HIGHLY RECOMMENDED TO PULL

ALL DIMENSIONS OF ACTUAL MODEL FOR INSTALLATION AND MEASURING PURPOSES.