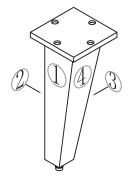

| Part | (M4*16mm) | 16<br>Pieces |
|------|-----------|--------------|
| B    |           | 6<br>Pieces  |
| Part |           | 6<br>Pieces  |
| Part |           | 6<br>Pieces  |
| Part | (M4*22mm) | 4<br>Pieces  |

### STEP #1