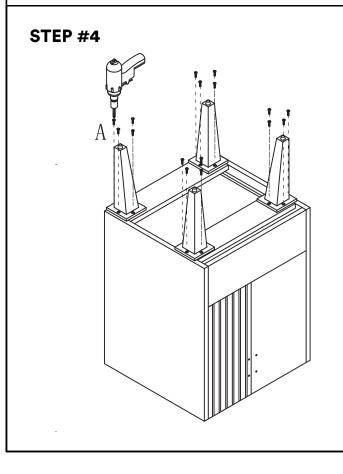

n in case of the product defect.

#### VANITY COMPONENTS AND HARDWARE

DURING UNPACKING THE PRODUCT AND PRIOR TO INSTALLATION INSPECT YOUR NEW PRODUCT FOR ANY DAMAGES OR MISSING PARTS.

DO NOT ATTEMPT TO INSTALL OR OPERATE THE PRODUCT IF THE PRODUCT IS DAMAGED.

| Part | (M4*16mm) | 16<br>Pieces |
|------|-----------|--------------|
| B    |           | 6<br>Pieces  |
| Part |           | 6<br>Pieces  |
| Part |           | 6<br>Pieces  |
| Part | (M4*22mm) | 4<br>Pieces  |

#### **TOOLS REQUIRED FOR INSTALLATION**





# **DIMENSIONS/TECHNICAL DATA** ITEM: VN24 (21. 81") 554 //////// Recommended installation height ATTENTION! DIMENSIONS MAY VARY BY UP TO 3/8". IT IS HIGHLY RECOMMENDED TO PULL

ALL DIMENSIONS OF ACTUAL MODEL FOR INSTALLATION AND MEASURING PURPOSES.

### STEP #1