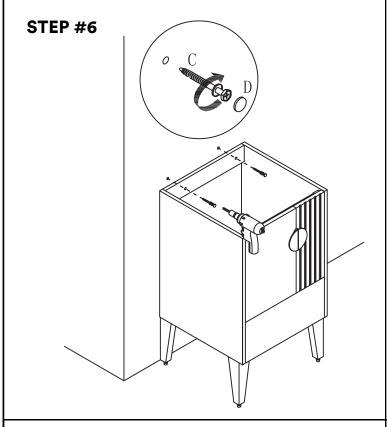

ase of the product defect.

#### VANITY COMPONENTS AND HARDWARE

DURING UNPACKING THE PRODUCT AND PRIOR TO INSTALLATION INSPECT YOUR NEW PRODUCT FOR ANY DAMAGES OR MISSING PARTS.

DO NOT ATTEMPT TO INSTALL OR OPERATE THE PRODUCT IF THE PRODUCT IS DAMAGED.

| Part | (M4*16mm) | 16<br>Pieces |
|------|-----------|--------------|
| B    |           | 6<br>Pieces  |
| Part |           | 6<br>Pieces  |
| Part |           | 6<br>Pieces  |
| Part | (M4*22mm) | 4<br>Pieces  |

#### **TOOLS REQUIRED FOR INSTALLATION**





# **DIMENSIONS/TECHNICAL DATA** ITEM: VN24 (21. 81") 554 //////// Recommended installation height ATTENTION! DIMENSIONS MAY VARY BY UP TO 3/8". IT IS HIGHLY RECOMMENDED TO PULL

ALL DIMENSIONS OF ACTUAL MODEL FOR INSTALLATION AND MEASURING PURPOSES.

### STEP #1