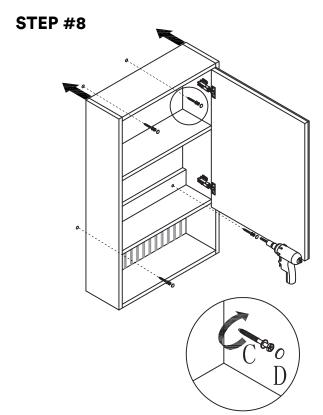

of the product defect.

#### VANITY COMPONENTS AND HARDWARE

DURING UNPACKING THE PRODUCT AND PRIOR TO INSTALLATION INSPECT YOUR NEW PRODUCT FOR ANY DAMAGES OR MISSING PARTS.

DO NOT ATTEMPT TO INSTALL OR OPERATE THE PRODUCT IF THE PRODUCT IS DAMAGED.

| Part | (M4*16mm) | 16<br>Pieces |
|------|-----------|--------------|
| B    |           | 6<br>Pieces  |
| Part |           | 6<br>Pieces  |
| Part |           | 6<br>Pieces  |
| Part | (M4*22mm) | 4<br>Pieces  |

#### **TOOLS REQUIRED FOR INSTALLATION**





# **DIMENSIONS/TECHNICAL DATA** ITEM: VN24 (21. 81") 554 //////// Recommended installation height ATTENTION! DIMENSIONS MAY VARY BY UP TO 3/8". IT IS HIGHLY RECOMMENDED TO PULL

ALL DIMENSIONS OF ACTUAL MODEL FOR INSTALLATION AND MEASURING PURPOSES.

### STEP #1