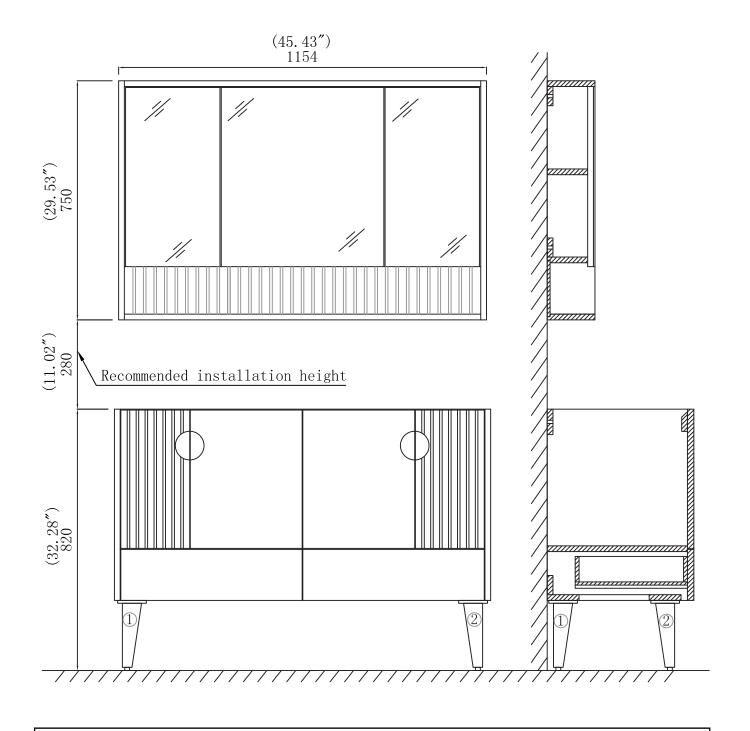

## ITEM: VN48

ATTENTION! DIMENSIONS MAY VARY BY UP TO 3/8". IT IS HIGHLY RECOMMENDED TO PULL ALL DIMENSIONS OF ACTUAL MODEL FOR INSTALLATION AND MEASURING PURPOSES.

Cabinet handstand