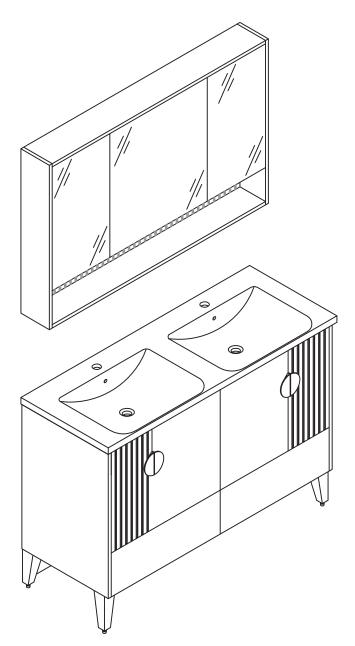

## ITEM: VN48

ATTENTION! DIMENSIONS MAY VARY BY UP TO 3/8". IT IS HIGHLY RECOMMENDED TO PULL ALL DIMENSIONS OF ACTUAL MODEL FOR INSTALLATION AND MEASURING PURPOSES.

Cabinet handstand