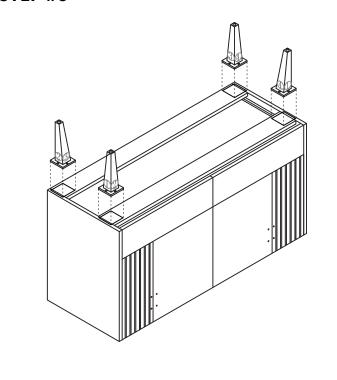

lation/reinstallation/removal, subsequent damage or transportation in case of the product defect.

## VANITY COMPONENTS AND HARDWARE

DURING UNPACKING THE PRODUCT AND PRIOR TO INSTALLATION INSPECT YOUR NEW PRODUCT FOR ANY DAMAGES OR MISSING PARTS.

DO NOT ATTEMPT TO INSTALL OR OPERATE THE PRODUCT IF THE PRODUCT IS DAMAGED.

| Part | (M4*16mm) | 16<br>Pieces |
|------|-----------|--------------|
| B    |           | 6<br>Pieces  |
| Part |           | 6<br>Pieces  |
| Part |           | 6<br>Pieces  |
| Part | (M4*22mm) | 4<br>Pieces  |

#### **TOOLS REQUIRED FOR INSTALLATION**





## ITEM: VN48



ATTENTION! DIMENSIONS MAY VARY BY UP TO 3/8". IT IS HIGHLY RECOMMENDED TO PULL ALL DIMENSIONS OF ACTUAL MODEL FOR INSTALLATION AND MEASURING PURPOSES.







Cabinet handstand

### **STEP #3**



**STEP #4** 



**STEP #5**