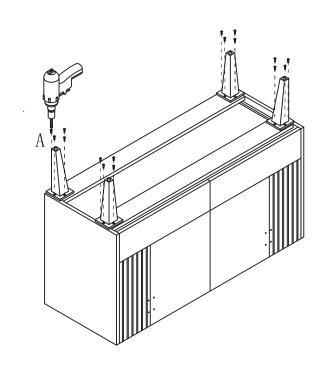

ation/removal, subsequent damage or transportation in case of the product defect.

## VANITY COMPONENTS AND HARDWARE

DURING UNPACKING THE PRODUCT AND PRIOR TO INSTALLATION INSPECT YOUR NEW PRODUCT FOR ANY DAMAGES OR MISSING PARTS.

DO NOT ATTEMPT TO INSTALL OR OPERATE THE PRODUCT IF THE PRODUCT IS DAMAGED.

| Part | (M4*16mm) | 16<br>Pieces |
|------|-----------|--------------|
| B    |           | 6<br>Pieces  |
| Part |           | 6<br>Pieces  |
| Part |           | 6<br>Pieces  |
| Part | (M4*22mm) | 4<br>Pieces  |

#### **TOOLS REQUIRED FOR INSTALLATION**





## ITEM: VN48



ATTENTION! DIMENSIONS MAY VARY BY UP TO 3/8". IT IS HIGHLY RECOMMENDED TO PULL ALL DIMENSIONS OF ACTUAL MODEL FOR INSTALLATION AND MEASURING PURPOSES.







Cabinet handstand

### **STEP #3**



**STEP #4** 



**STEP #5**