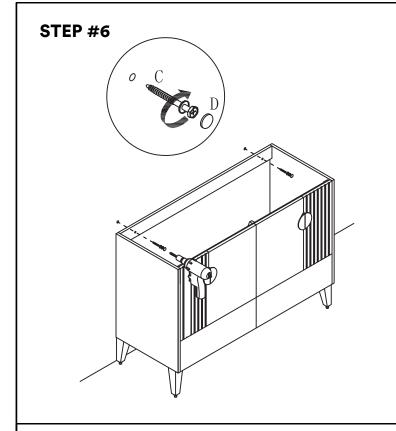

sequent damage or transportation in case of the product defect.

## VANITY COMPONENTS AND HARDWARE

DURING UNPACKING THE PRODUCT AND PRIOR TO INSTALLATION INSPECT YOUR NEW PRODUCT FOR ANY DAMAGES OR MISSING PARTS.

DO NOT ATTEMPT TO INSTALL OR OPERATE THE PRODUCT IF THE PRODUCT IS DAMAGED.

| Part | (M4*16mm) | 16<br>Pieces |
|------|-----------|--------------|
| B    |           | 6<br>Pieces  |
| Part |           | 6<br>Pieces  |
| Part |           | 6<br>Pieces  |
| Part | (M4*22mm) | 4<br>Pieces  |

#### **TOOLS REQUIRED FOR INSTALLATION**





## ITEM: VN48



ATTENTION! DIMENSIONS MAY VARY BY UP TO 3/8". IT IS HIGHLY RECOMMENDED TO PULL ALL DIMENSIONS OF ACTUAL MODEL FOR INSTALLATION AND MEASURING PURPOSES.







Cabinet handstand

### **STEP #3**



**STEP #4** 



**STEP #5**