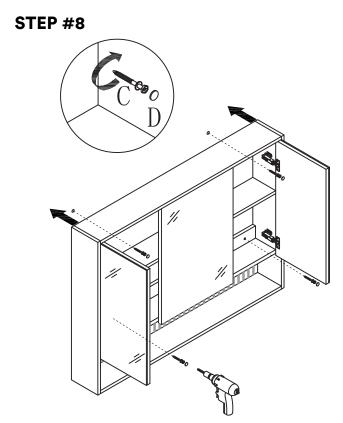

ent damage or transportation in case of the product defect.

## VANITY COMPONENTS AND HARDWARE

DURING UNPACKING THE PRODUCT AND PRIOR TO INSTALLATION INSPECT YOUR NEW PRODUCT FOR ANY DAMAGES OR MISSING PARTS.

DO NOT ATTEMPT TO INSTALL OR OPERATE THE PRODUCT IF THE PRODUCT IS DAMAGED.

| Part | (M4*16mm) | 16<br>Pieces |
|------|-----------|--------------|
| B    |           | 6<br>Pieces  |
| Part |           | 6<br>Pieces  |
| Part |           | 6<br>Pieces  |
| Part | (M4*22mm) | 4<br>Pieces  |

#### **TOOLS REQUIRED FOR INSTALLATION**





## ITEM: VN48



ATTENTION! DIMENSIONS MAY VARY BY UP TO 3/8". IT IS HIGHLY RECOMMENDED TO PULL ALL DIMENSIONS OF ACTUAL MODEL FOR INSTALLATION AND MEASURING PURPOSES.







Cabinet handstand

### **STEP #3**



**STEP #4** 



**STEP #5**