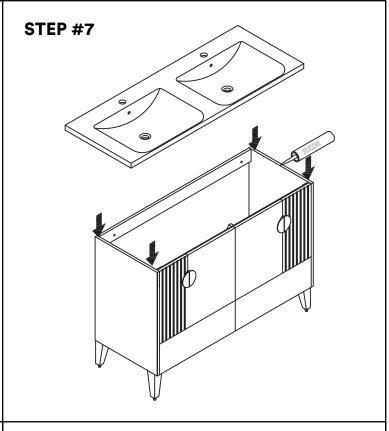

quent damage or transportation in case of the product defect.

## VANITY COMPONENTS AND HARDWARE

DURING UNPACKING THE PRODUCT AND PRIOR TO INSTALLATION INSPECT YOUR NEW PRODUCT FOR ANY DAMAGES OR MISSING PARTS.

DO NOT ATTEMPT TO INSTALL OR OPERATE THE PRODUCT IF THE PRODUCT IS DAMAGED.

| Part | (M4*16mm) | 16<br>Pieces |
|------|-----------|--------------|
| B    |           | 6<br>Pieces  |
| Part |           | 6<br>Pieces  |
| Part |           | 6<br>Pieces  |
| Part | (M4*22mm) | 4<br>Pieces  |

#### **TOOLS REQUIRED FOR INSTALLATION**





## ITEM: VN48



ATTENTION! DIMENSIONS MAY VARY BY UP TO 3/8". IT IS HIGHLY RECOMMENDED TO PULL ALL DIMENSIONS OF ACTUAL MODEL FOR INSTALLATION AND MEASURING PURPOSES.







Cabinet handstand

### **STEP #3**



**STEP #4** 



**STEP #5**