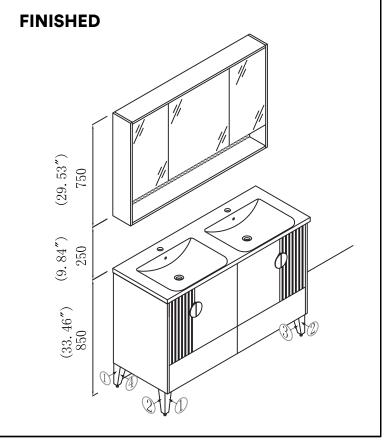

## ITEM: VN48

ATTENTION! DIMENSIONS MAY VARY BY UP TO 3/8". IT IS HIGHLY RECOMMENDED TO PULL ALL DIMENSIONS OF ACTUAL MODEL FOR INSTALLATION AND MEASURING PURPOSES.

Cabinet handstand