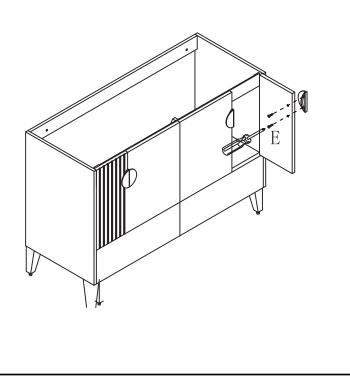

ubsequent damage or transportation in case of the product defect.

## VANITY COMPONENTS AND HARDWARE

DURING UNPACKING THE PRODUCT AND PRIOR TO INSTALLATION INSPECT YOUR NEW PRODUCT FOR ANY DAMAGES OR MISSING PARTS.

DO NOT ATTEMPT TO INSTALL OR OPERATE THE PRODUCT IF THE PRODUCT IS DAMAGED.

| Part | (M4*16mm) | 16<br>Pieces |
|------|-----------|--------------|
| B    |           | 6<br>Pieces  |
| Part |           | 6<br>Pieces  |
| Part |           | 6<br>Pieces  |
| Part | (M4*22mm) | 4<br>Pieces  |

#### **TOOLS REQUIRED FOR INSTALLATION**





## ITEM: VN48



ATTENTION! DIMENSIONS MAY VARY BY UP TO 3/8". IT IS HIGHLY RECOMMENDED TO PULL ALL DIMENSIONS OF ACTUAL MODEL FOR INSTALLATION AND MEASURING PURPOSES.







Cabinet handstand

### **STEP #3**



**STEP #4** 



**STEP #5**