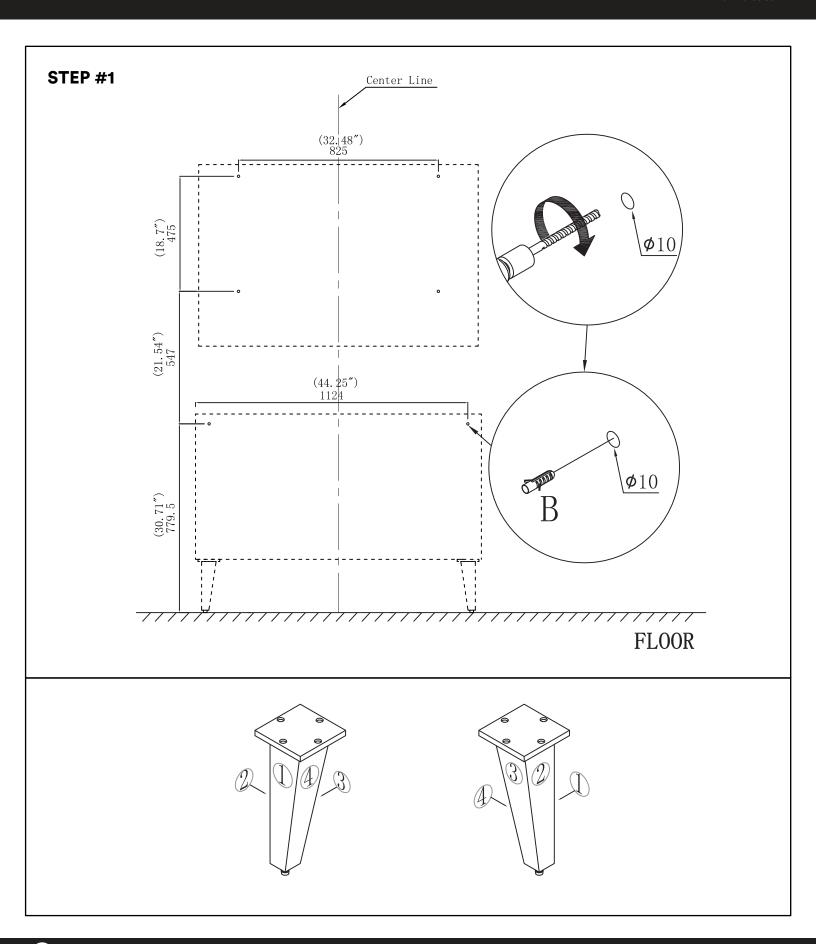

| Part | (M4*16mm) | 16<br>Pieces |
|------|-----------|--------------|
| B    |           | 6<br>Pieces  |
| Part |           | 6<br>Pieces  |
| Part |           | 6<br>Pieces  |
| Part | (M4*22mm) | 4<br>Pieces  |