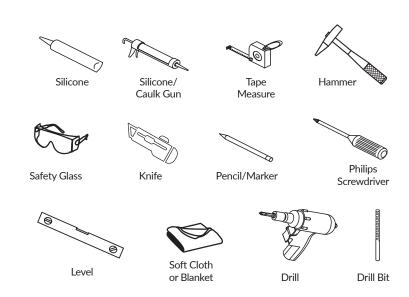

Neither manufacture, nor distributor, nor retailer is responsible for water damage or flood caused due to use of this product.
- \* Under no circumstances We shall not be liable for any and all fees, cost of installation/reinstallation/removal, subsequent damage or transportation in case of the product defect.

## VANITY COMPONENTS AND HARDWARE

DURING UNPACKING THE PRODUCT AND PRIOR TO INSTALLATION INSPECT YOUR NEW PRODUCT FOR ANY DAMAGES OR MISSING PARTS.

DO NOT ATTEMPT TO INSTALL OR OPERATE THE PRODUCT IF THE PRODUCT IS DAMAGED.

| Part | (M4*16mm) | 16<br>Pieces |
|------|-----------|--------------|
| B    |           | 6<br>Pieces  |
| Part |           | 6<br>Pieces  |
| Part |           | 6<br>Pieces  |
| Part | (M4*22mm) | 4<br>Pieces  |

#### **TOOLS REQUIRED FOR INSTALLATION**





## ITEM: VN48



ATTENTION! DIMENSIONS MAY VARY BY UP TO 3/8". IT IS HIGHLY RECOMMENDED TO PULL ALL DIMENSIONS OF ACTUAL MODEL FOR INSTALLATION AND MEASURING PURPOSES.







Cabinet handstand

### **STEP #3**



**STEP #4** 



**STEP #5**