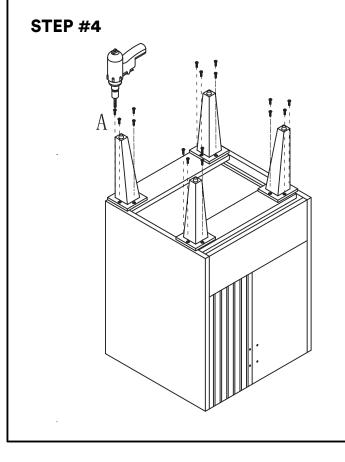

#### VANITY COMPONENTS AND HARDWARE

DURING UNPACKING THE PRODUCT AND PRIOR TO INSTALLATION INSPECT YOUR NEW PRODUCT FOR ANY DAMAGES OR MISSING PARTS.

DO NOT ATTEMPT TO INSTALL OR OPERATE THE PRODUCT IF THE PRODUCT IS DAMAGED.

| Part | (M4*16mm) | 16<br>Pieces |
|------|-----------|--------------|
| B    |           | 6<br>Pieces  |
| Part |           | 6<br>Pieces  |
| Part |           | 6<br>Pieces  |
| Part | (M4*22mm) | 4<br>Pieces  |