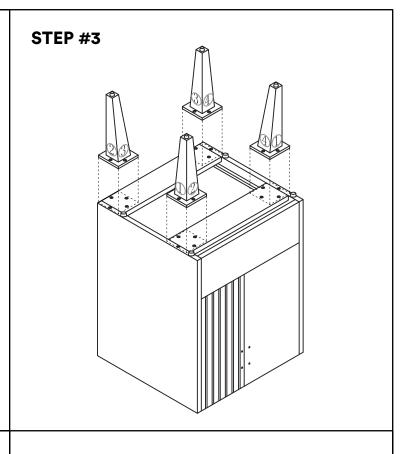

#### VANITY COMPONENTS AND HARDWARE

DURING UNPACKING THE PRODUCT AND PRIOR TO INSTALLATION INSPECT YOUR NEW PRODUCT FOR ANY DAMAGES OR MISSING PARTS.

DO NOT ATTEMPT TO INSTALL OR OPERATE THE PRODUCT IF THE PRODUCT IS DAMAGED.

## ITEM: VN20

ATTENTION! DIMENSIONS MAY VARY BY UP TO 3/8". IT IS HIGHLY RECOMMENDED TO PULL ALL DIMENSIONS OF ACTUAL MODEL FOR INSTALLATION AND MEASURING PURPOSES.