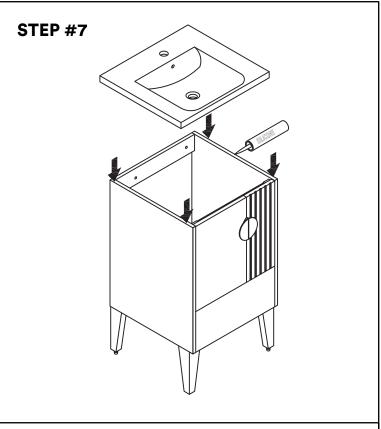

#### VANITY COMPONENTS AND HARDWARE

DURING UNPACKING THE PRODUCT AND PRIOR TO INSTALLATION INSPECT YOUR NEW PRODUCT FOR ANY DAMAGES OR MISSING PARTS.

DO NOT ATTEMPT TO INSTALL OR OPERATE THE PRODUCT IF THE PRODUCT IS DAMAGED.

| Part | (M4*16mm) | 16<br>Pieces |
|------|-----------|--------------|
| B    |           | 6<br>Pieces  |
| Part |           | 6<br>Pieces  |
| Part |           | 6<br>Pieces  |
| Part | (M4*22mm) | 4<br>Pieces  |