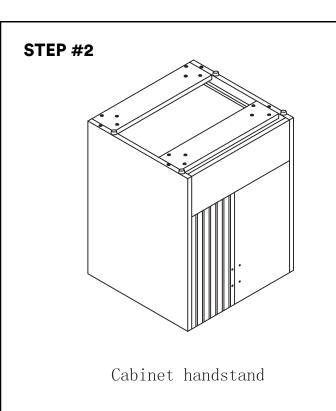

#### VANITY COMPONENTS AND HARDWARE

DURING UNPACKING THE PRODUCT AND PRIOR TO INSTALLATION INSPECT YOUR NEW PRODUCT FOR ANY DAMAGES OR MISSING PARTS.

DO NOT ATTEMPT TO INSTALL OR OPERATE THE PRODUCT IF THE PRODUCT IS DAMAGED.

## ITEM: VN20

ATTENTION! DIMENSIONS MAY VARY BY UP TO 3/8". IT IS HIGHLY RECOMMENDED TO PULL ALL DIMENSIONS OF ACTUAL MODEL FOR INSTALLATION AND MEASURING PURPOSES.