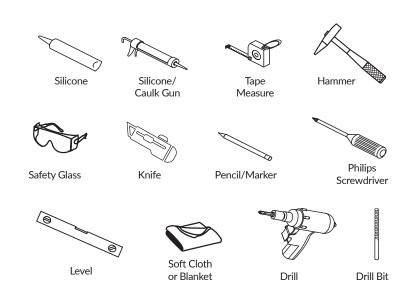

either manufacture, nor distributor, nor retailer is responsible for water damage or flood caused due to use of this product.
- \* Under no circumstances We shall not be liable for any and all fees, cost of installation/reinstallation/removal, subsequent damage or transportation in case of the product defect.

#### VANITY COMPONENTS AND HARDWARE

DURING UNPACKING THE PRODUCT AND PRIOR TO INSTALLATION INSPECT YOUR NEW PRODUCT FOR ANY DAMAGES OR MISSING PARTS.

DO NOT ATTEMPT TO INSTALL OR OPERATE THE PRODUCT IF THE PRODUCT IS DAMAGED.

| Part | (M4*16mm) | 16<br>Pieces |
|------|-----------|--------------|
| B    |           | 6<br>Pieces  |
| Part |           | 6<br>Pieces  |
| Part |           | 6<br>Pieces  |
| Part | (M4*22mm) | 4<br>Pieces  |

#### **TOOLS REQUIRED FOR INSTALLATION**





## ITEM: VN20



ATTENTION! DIMENSIONS MAY VARY BY UP TO 3/8". IT IS HIGHLY RECOMMENDED TO PULL ALL DIMENSIONS OF ACTUAL MODEL FOR INSTALLATION AND MEASURING PURPOSES.