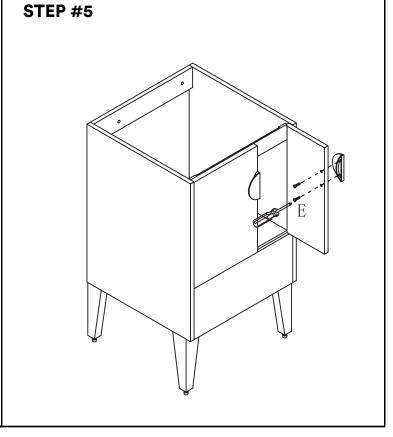

#### VANITY COMPONENTS AND HARDWARE

DURING UNPACKING THE PRODUCT AND PRIOR TO INSTALLATION INSPECT YOUR NEW PRODUCT FOR ANY DAMAGES OR MISSING PARTS.

DO NOT ATTEMPT TO INSTALL OR OPERATE THE PRODUCT IF THE PRODUCT IS DAMAGED.

| Part | (M4*16mm) | 16<br>Pieces |
|------|-----------|--------------|
| B    |           | 6<br>Pieces  |
| Part |           | 6<br>Pieces  |
| Part |           | 6<br>Pieces  |
| Part | (M4*22mm) | 4<br>Pieces  |