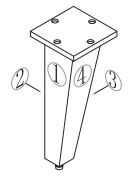

#### VANITY COMPONENTS AND HARDWARE

DURING UNPACKING THE PRODUCT AND PRIOR TO INSTALLATION INSPECT YOUR NEW PRODUCT FOR ANY DAMAGES OR MISSING PARTS.

DO NOT ATTEMPT TO INSTALL OR OPERATE THE PRODUCT IF THE PRODUCT IS DAMAGED.

| Part | (M4*16mm) | 16<br>Pieces |
|------|-----------|--------------|
| B    |           | 6<br>Pieces  |
| Part |           | 6<br>Pieces  |
| Part |           | 6<br>Pieces  |
| Part | (M4*22mm) | 4<br>Pieces  |