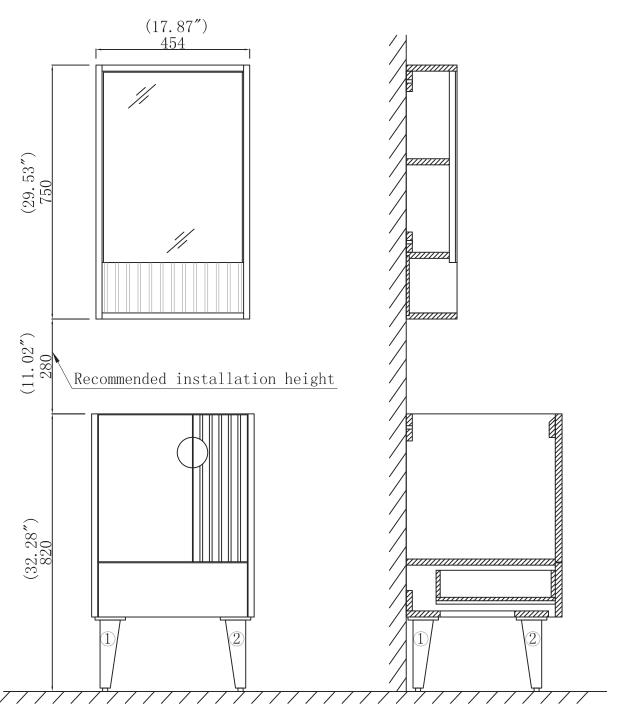

## ITEM: VN20

ATTENTION! DIMENSIONS MAY VARY BY UP TO 3/8". IT IS HIGHLY RECOMMENDED TO PULL ALL DIMENSIONS OF ACTUAL MODEL FOR INSTALLATION AND MEASURING PURPOSES.