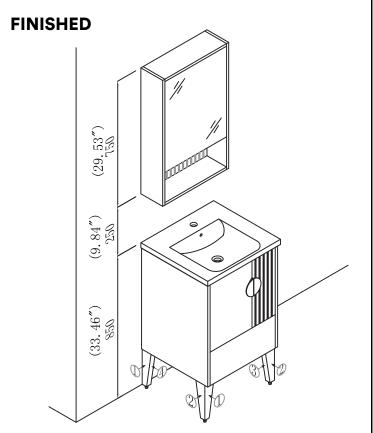

## ITEM: VN20

ATTENTION! DIMENSIONS MAY VARY BY UP TO 3/8". IT IS HIGHLY RECOMMENDED TO PULL ALL DIMENSIONS OF ACTUAL MODEL FOR INSTALLATION AND MEASURING PURPOSES.