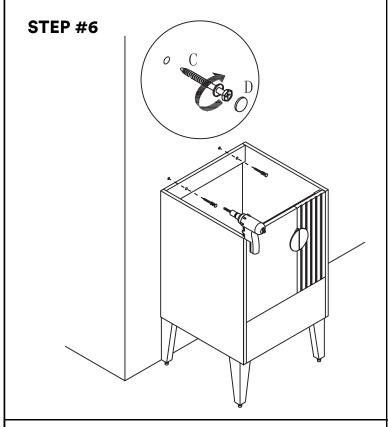

#### VANITY COMPONENTS AND HARDWARE

DURING UNPACKING THE PRODUCT AND PRIOR TO INSTALLATION INSPECT YOUR NEW PRODUCT FOR ANY DAMAGES OR MISSING PARTS.

DO NOT ATTEMPT TO INSTALL OR OPERATE THE PRODUCT IF THE PRODUCT IS DAMAGED.

| Part | (M4*16mm) | 16<br>Pieces |
|------|-----------|--------------|
| B    |           | 6<br>Pieces  |
| Part |           | 6<br>Pieces  |
| Part |           | 6<br>Pieces  |
| Part | (M4*22mm) | 4<br>Pieces  |