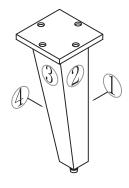

#### VANITY COMPONENTS AND HARDWARE

DURING UNPACKING THE PRODUCT AND PRIOR TO INSTALLATION INSPECT YOUR NEW PRODUCT FOR ANY DAMAGES OR MISSING PARTS.

DO NOT ATTEMPT TO INSTALL OR OPERATE THE PRODUCT IF THE PRODUCT IS DAMAGED.

| Part | (M4*16mm) | 16<br>Pieces |
|------|-----------|--------------|
| B    |           | 6<br>Pieces  |
| Part |           | 6<br>Pieces  |
| Part |           | 6<br>Pieces  |
| Part | (M4*22mm) | 4<br>Pieces  |