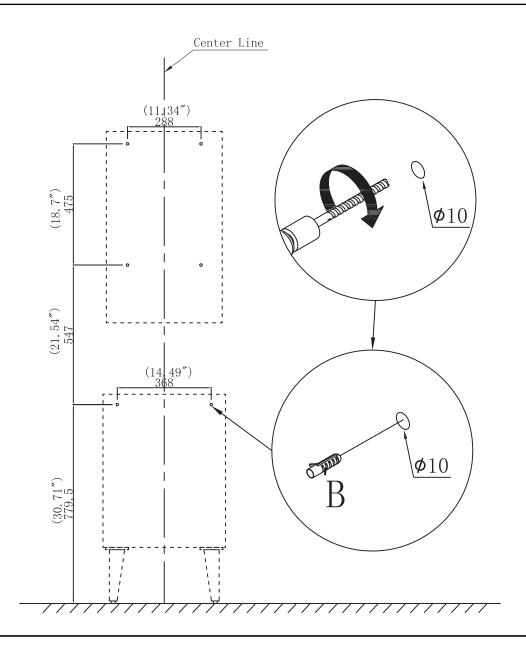

## ITEM: VN20

ATTENTION! DIMENSIONS MAY VARY BY UP TO 3/8". IT IS HIGHLY RECOMMENDED TO PULL ALL DIMENSIONS OF ACTUAL MODEL FOR INSTALLATION AND MEASURING PURPOSES.