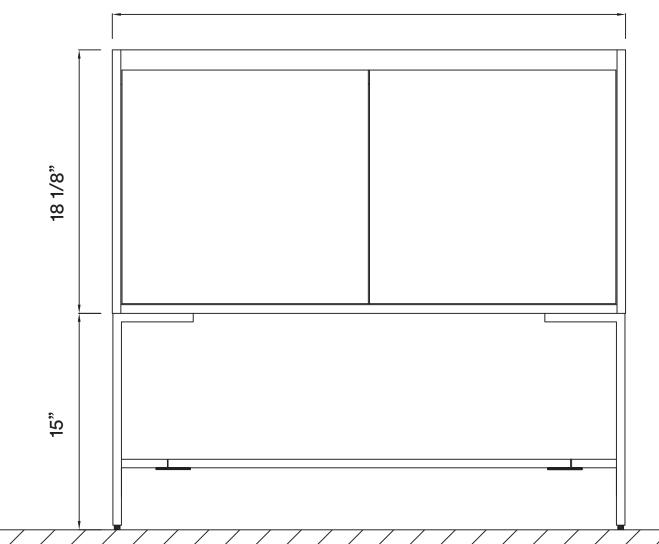

#### **DIMENSIONS/TECHNICAL DATA**

35 1/4"

**ATTENTION!** Dimensions may vary by up to 3/8". It is highly recommended to pull all dimensions of actual model for installation and measuring purposes.

STEP #1

**ATTENTION!** Dimensions may vary by up to 3/8". It is highly recommended to pull all dimensions of actual model for installation and measuring purposes.

206 wembly Road. New Windsor, NY 12553 Phone: 718.602.6060 Fax: 718.963.2082 info@finefixtures.com www.finefixtures.com