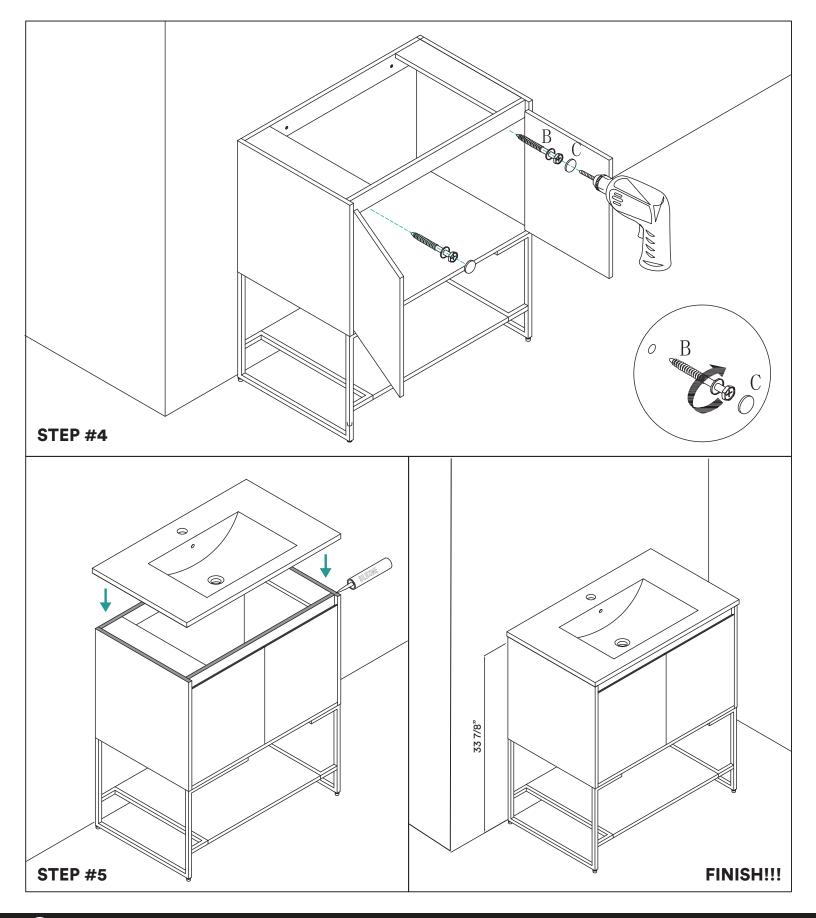

#### **DIMENSIONS/TECHNICAL DATA**

35 1/4"

**ATTENTION!** Dimensions may vary by up to 3/8". It is highly recommended to pull all dimensions of actual model for installation and measuring purposes.

STEP #1