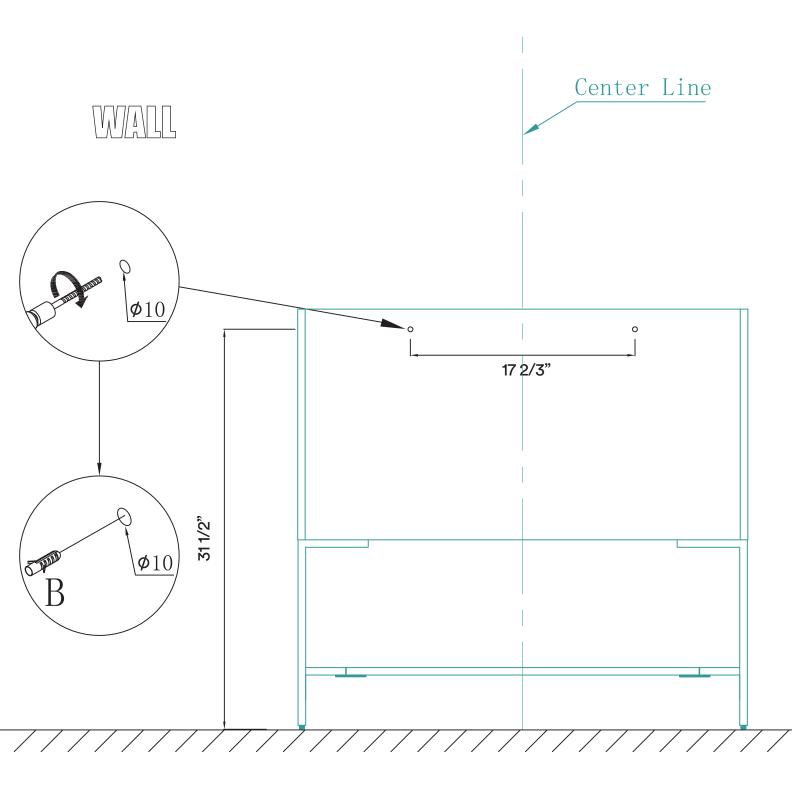

#### **DIMENSIONS/TECHNICAL DATA**

35 1/4"

**ATTENTION!** Dimensions may vary by up to 3/8". It is highly recommended to pull all dimensions of actual model for installation and measuring purposes.

STEP #1

**ATTENTION!** Dimensions may vary by up to 3/8". It is highly recommended to pull all dimensions of actual model for installation and measuring purposes.

206 wembly Road. New Windsor, NY 12553 Phone: 718.602.6060 Fax: 718.963.2082 info@finefixtures.com www.finefixtures.com