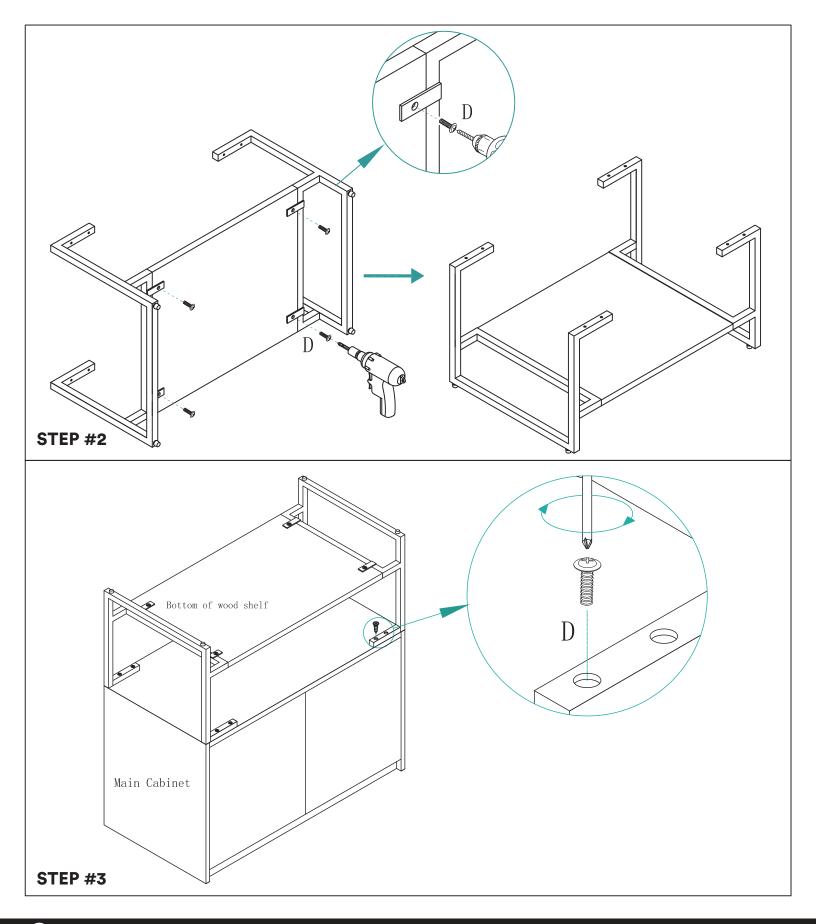

#### **DIMENSIONS/TECHNICAL DATA**

35 1/4"

**ATTENTION!** Dimensions may vary by up to 3/8". It is highly recommended to pull all dimensions of actual model for installation and measuring purposes.

STEP #1