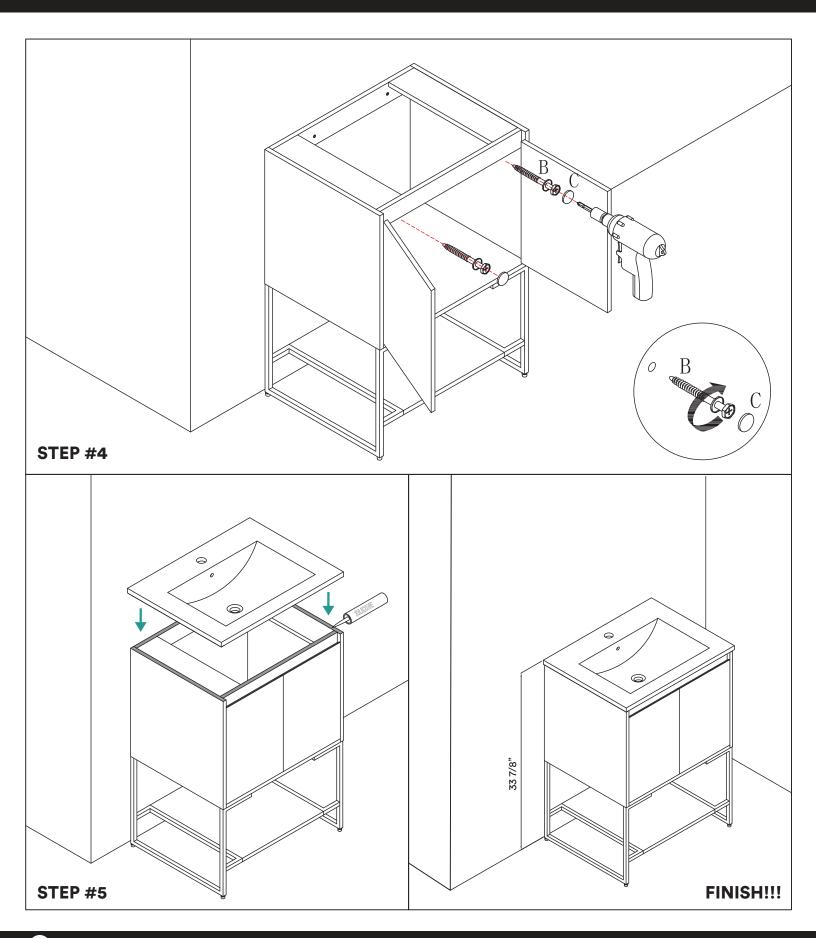

### VANITY COMPONENTS

During unpacking the product and prior to installation inspect your new product for any damages or missing parts.

Do not attempt to install or operate the product if the product is damaged.

| A    | OTANAN | 2<br>Pieces  |
|------|--------|--------------|
| B    |        | 2<br>Pieces  |
| Part |        | 2<br>Pieces  |
| Part |        | 18<br>Pieces |