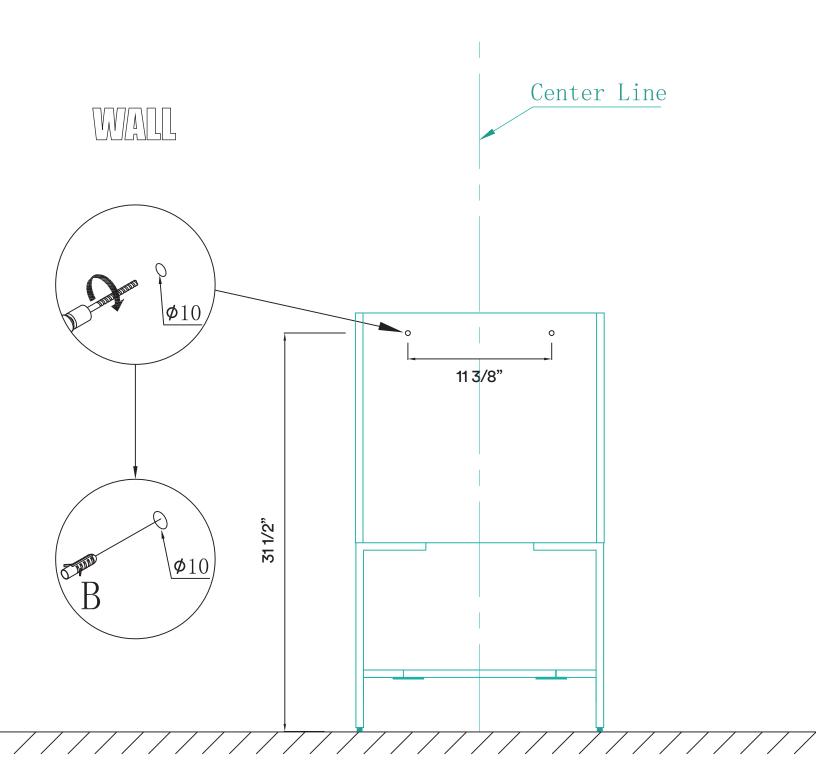

# **STEP #1**

**ATTENTION!** Dimensions may vary by up to 3/8". It is highly recommended to pull all dimensions of actual model for installation and measuring purposes.