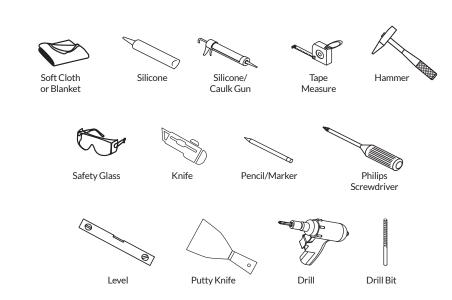

any and all incidental damages sustained in connection with this product Neither manufacture, nor distributor, nor retailer is responsible for water damage or flood caused due to use of this product.

Under no circumstances We shall not be liable for any and all fees, cost of installation/reinstallation/removal, subsequent damage or transportation in case of the product defect.

### VANITY COMPONENTS

During unpacking the product and prior to installation inspect your new product for any damages or missing parts.

Do not attempt to install or operate the product if the product is damaged.

| A    | OTANAN | 2<br>Pieces  |
|------|--------|--------------|
| B    |        | 2<br>Pieces  |
| Part |        | 2<br>Pieces  |
| Part |        | 18<br>Pieces |

### TOOLS REQUIRED FOR INSTALLATION



# **DIMENSIONS/TECHNICAL DATA**



**ATTENTION!** Dimensions may vary by up to 3/8". It is highly recommended to pull all dimensions of actual model for installation and measuring purposes.

# **STEP #1**



**ATTENTION!** Dimensions may vary by up to 3/8". It is highly recommended to pull all dimensions of actual model for installation and measuring purposes.