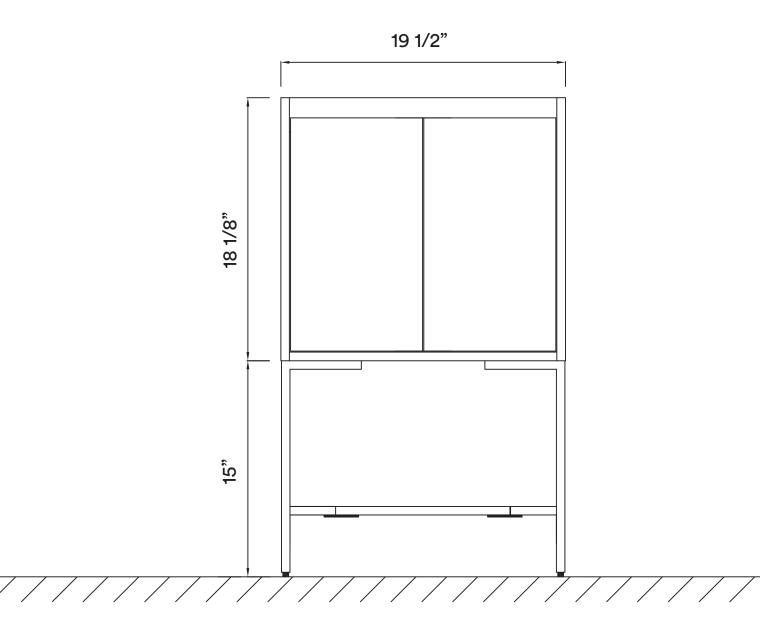

# **DIMENSIONS/TECHNICAL DATA**

**ATTENTION!** Dimensions may vary by up to 3/8". It is highly recommended to pull all dimensions of actual model for installation and measuring purposes.