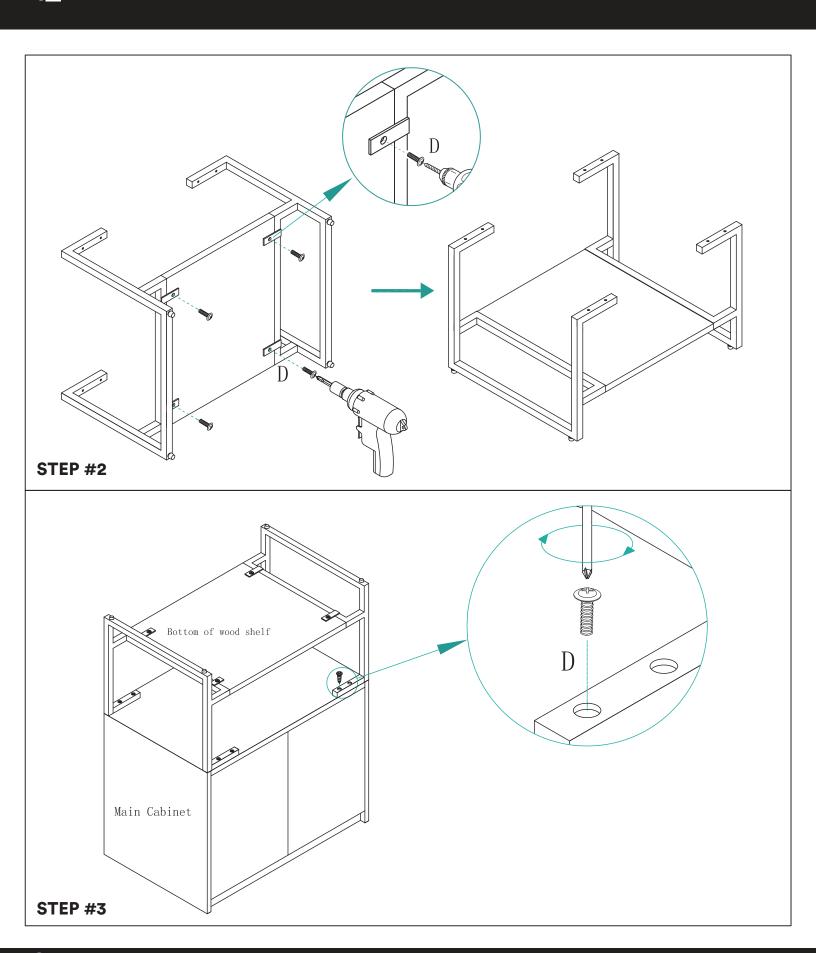

### VANITY COMPONENTS

During unpacking the product and prior to installation inspect your new product for any damages or missing parts.

Do not attempt to install or operate the product if the product is damaged.

| A    | OTANAN | 2<br>Pieces  |
|------|--------|--------------|
| B    |        | 2<br>Pieces  |
| Part |        | 2<br>Pieces  |
| Part |        | 18<br>Pieces |