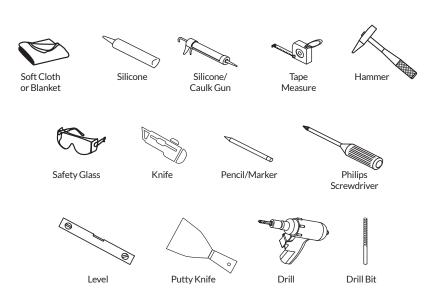

e product is damaged

| A    | Opin                                             | 2<br>Pieces |
|------|--------------------------------------------------|-------------|
| B    | <b>@</b> \$=:::::::::::::::::::::::::::::::::::: | 2<br>Pieces |
| Part |                                                  | 2<br>Pieces |
| Part | <b>©</b>                                         | 8<br>Pieces |
| Part |                                                  | 8<br>Pieces |
| Part | <b>annum</b> (0                                  | 4<br>Pieces |
| G    | <b></b> ()                                       | 4<br>Pieces |
| Part |                                                  | 4<br>Pieces |
| Part |                                                  | 1<br>Piece  |

### TOOLS REQUIRED FOR INSTALLATION





# **DIMENSIONS/TECHNICAL DATA**



**ATTENTION!** Dimensions may vary by up to 3/8". It is highly recommended to pull all dimensions of actual model for installation and measuring purposes.

# **STEP #1**



**ATTENTION!** Dimensions may vary by up to 3/8". It is highly recommended to pull all dimensions of actual model for installation and measuring purposes.