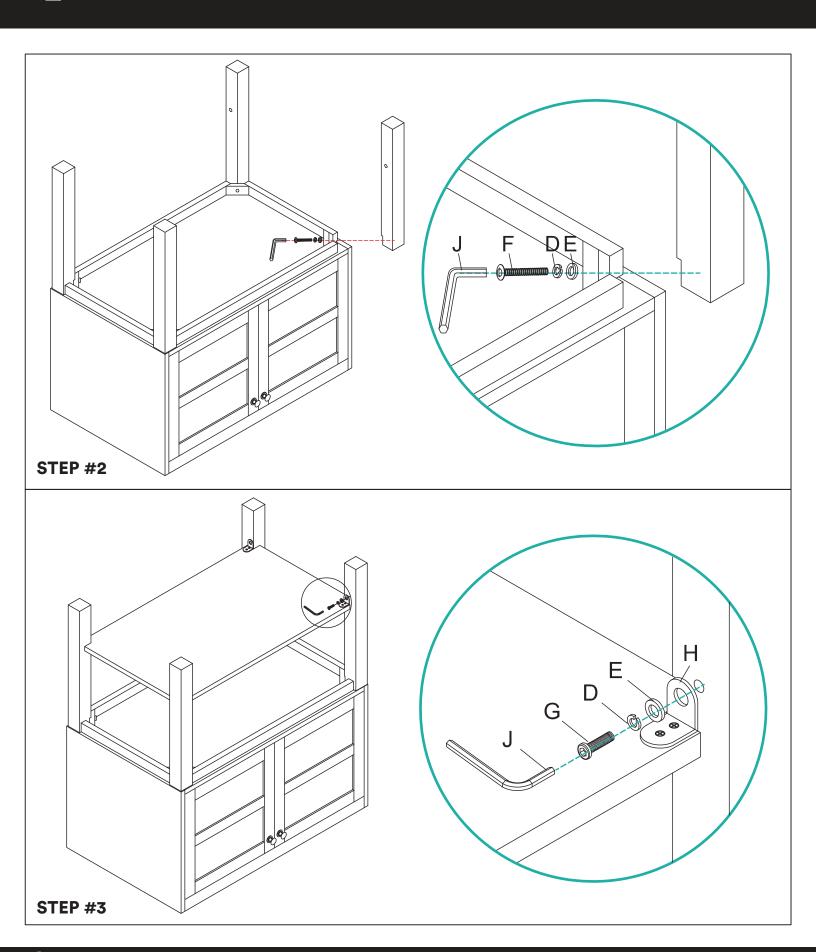

### VANITY COMPONENTS

During unpacking the product and prior to installation inspect your new product for any

Do not attempt to install or operate the product if the product is damaged

| A    | Opin                                             | 2<br>Pieces |
|------|--------------------------------------------------|-------------|
| B    | <b>@</b> \$=:::::::::::::::::::::::::::::::::::: | 2<br>Pieces |
| Part |                                                  | 2<br>Pieces |
| Part | <b>©</b>                                         | 8<br>Pieces |
| Part |                                                  | 8<br>Pieces |
| Part | <b>annum</b> (0                                  | 4<br>Pieces |
| G    | <b></b> ()                                       | 4<br>Pieces |
| Part |                                                  | 4<br>Pieces |
| Part |                                                  | 1<br>Piece  |

### TOOLS REQUIRED FOR INSTALLATION