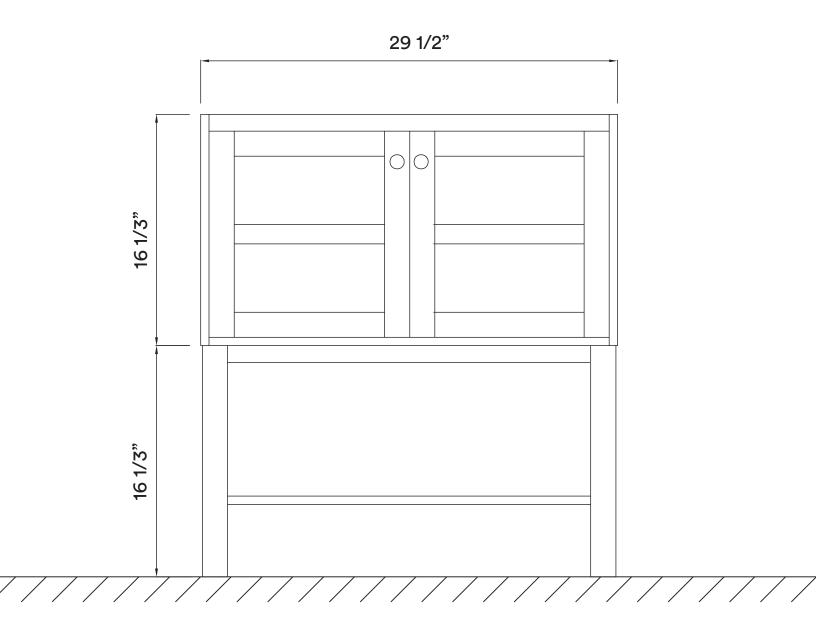

# **DIMENSIONS/TECHNICAL DATA**

**ATTENTION!** Dimensions may vary by up to 3/8". It is highly recommended to pull all dimensions of actual model for installation and measuring purposes.