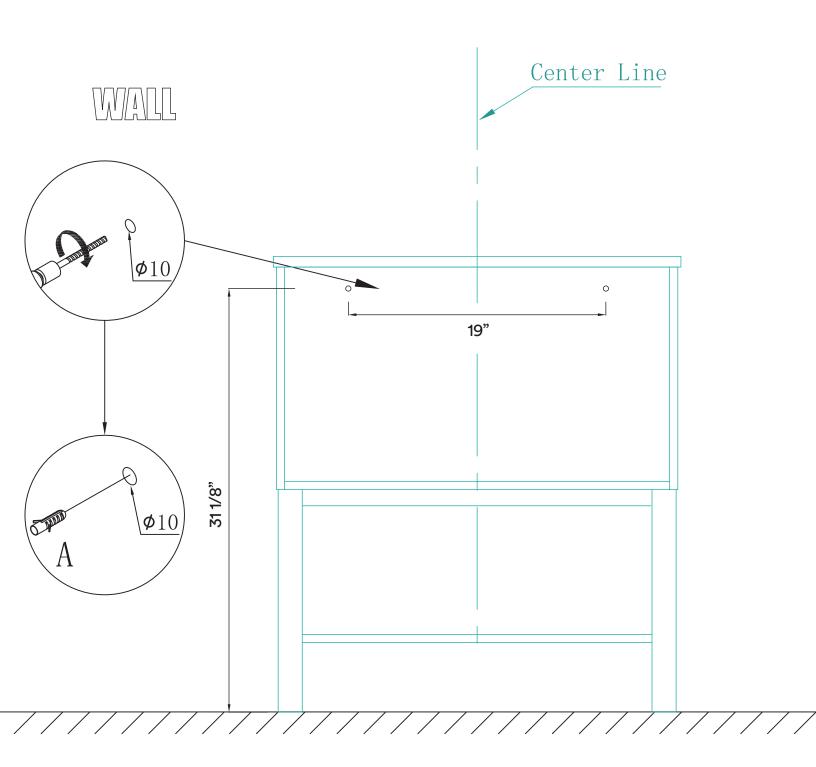

# **STEP #1**

**ATTENTION!** Dimensions may vary by up to 3/8". It is highly recommended to pull all dimensions of actual model for installation and measuring purposes.