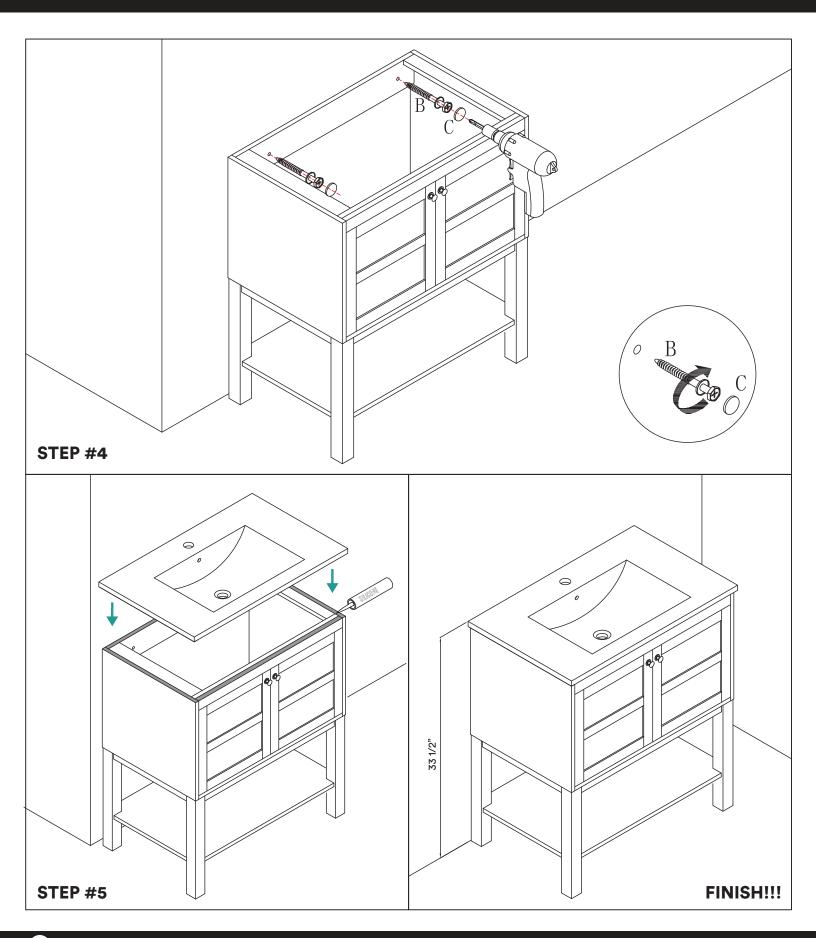

### VANITY COMPONENTS

During unpacking the product and prior to installation inspect your new product for any

Do not attempt to install or operate the product if the product is damaged

| A    | Opin                                             | 2<br>Pieces |
|------|--------------------------------------------------|-------------|
| B    | <b>@</b> \$=:::::::::::::::::::::::::::::::::::: | 2<br>Pieces |
| Part |                                                  | 2<br>Pieces |
| Part | <b>©</b>                                         | 8<br>Pieces |
| Part |                                                  | 8<br>Pieces |
| Part | <b>annum</b> (0                                  | 4<br>Pieces |
| G    | <b></b> ()                                       | 4<br>Pieces |
| Part |                                                  | 4<br>Pieces |
| Part |                                                  | 1<br>Piece  |

### TOOLS REQUIRED FOR INSTALLATION

# **DIMENSIONS/TECHNICAL DATA**

**ATTENTION!** Dimensions may vary by up to 3/8". It is highly recommended to pull all dimensions of actual model for installation and measuring purposes.