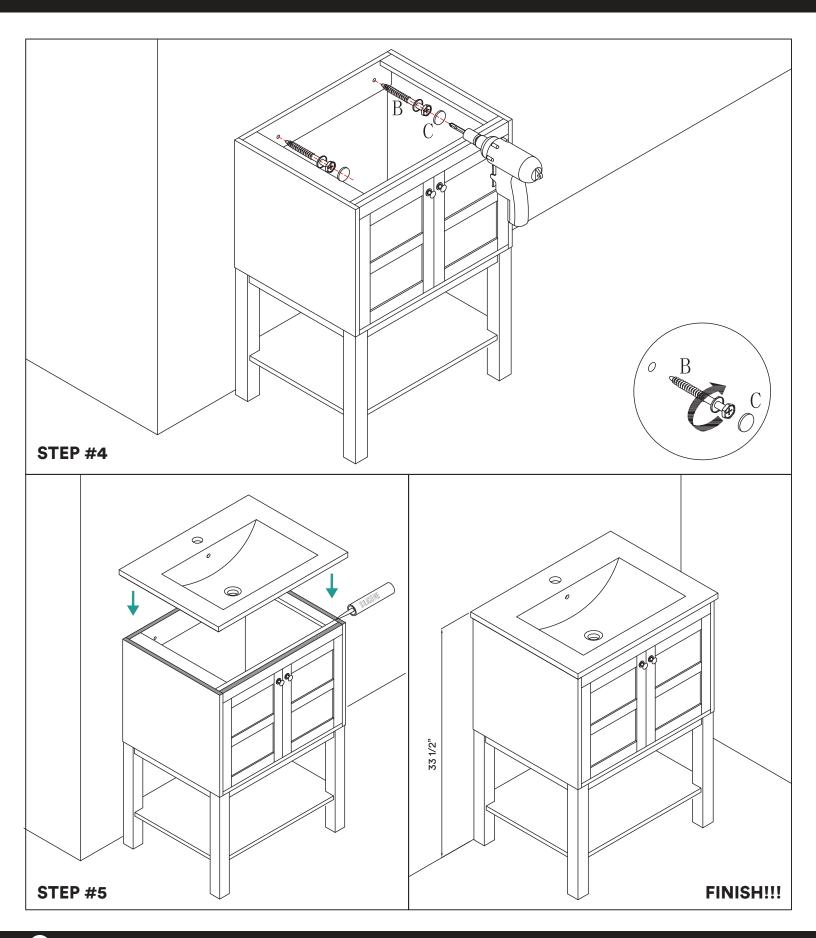

### VANITY COMPONENTS

During unpacking the product and prior to installation inspect your new product for any

Do not attempt to install or operate the product if the product is damaged

| A    | Opin               | 2<br>Pieces |
|------|--------------------|-------------|
| B    | <b>®</b> \$======= | 2<br>Pieces |
| Part |                    | 2<br>Pieces |
| Part | <b>©</b>           | 8<br>Pieces |
| Part |                    | 8<br>Pieces |
| Part | <b>annum</b> (0    | 4<br>Pieces |
| G    | <b></b> ()         | 4<br>Pieces |
| Part |                    | 4<br>Pieces |
| Part |                    | 1<br>Piece  |