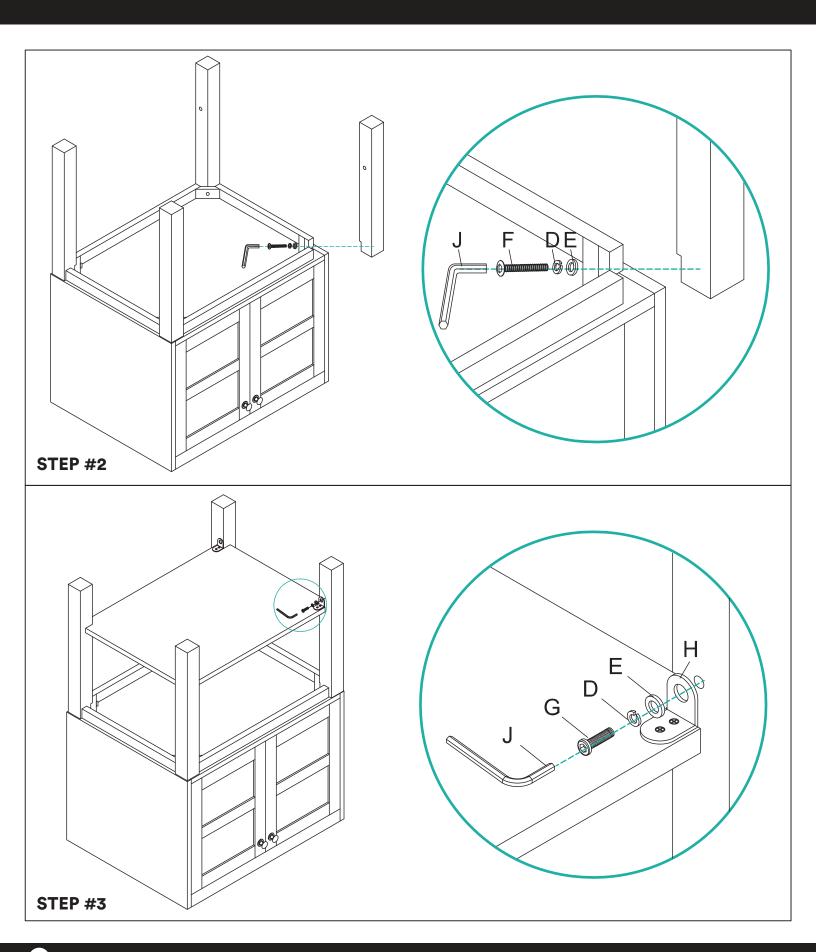

### VANITY COMPONENTS

During unpacking the product and prior to installation inspect your new product for any

Do not attempt to install or operate the product if the product is damaged

| A    | Opin               | 2<br>Pieces |
|------|--------------------|-------------|
| B    | <b>®</b> \$======= | 2<br>Pieces |
| Part |                    | 2<br>Pieces |
| Part | <b>©</b>           | 8<br>Pieces |
| Part |                    | 8<br>Pieces |
| Part | <b>annum</b> (0    | 4<br>Pieces |
| G    | <b></b> ()         | 4<br>Pieces |
| Part |                    | 4<br>Pieces |
| Part |                    | 1<br>Piece  |