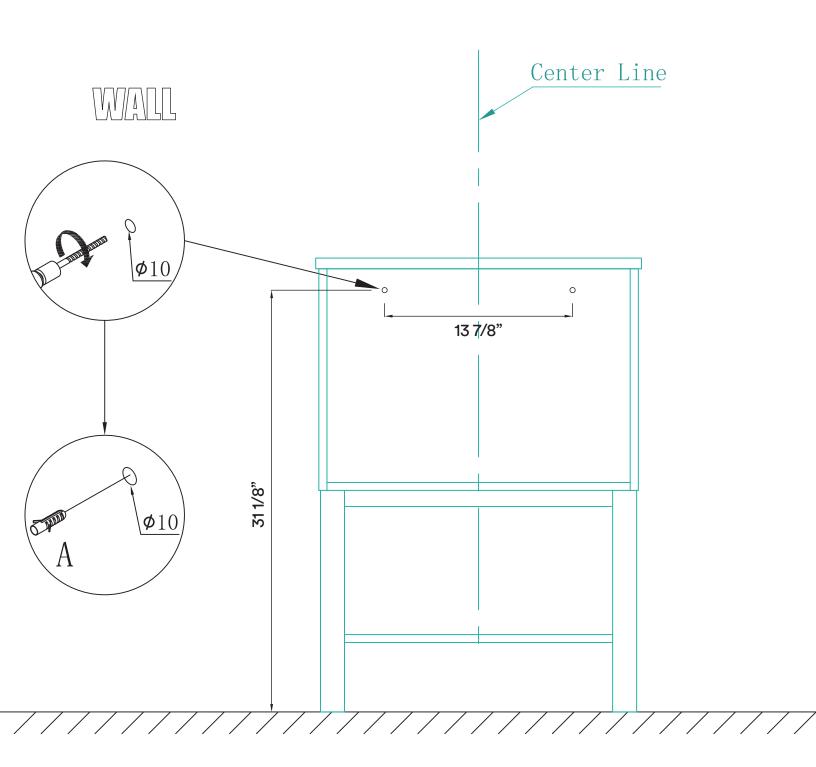

# **STEP #1**

**ATTENTION!** Dimensions may vary by up to 3/8". It is highly recommended to pull all dimensions of actual model for installation and measuring purposes.