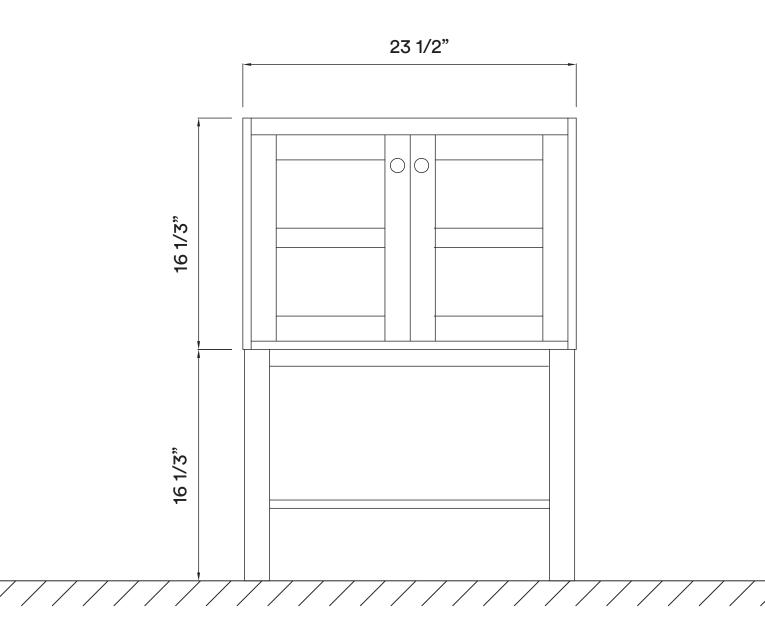

# **DIMENSIONS/TECHNICAL DATA**

**ATTENTION!** Dimensions may vary by up to 3/8". It is highly recommended to pull all dimensions of actual model for installation and measuring purposes.