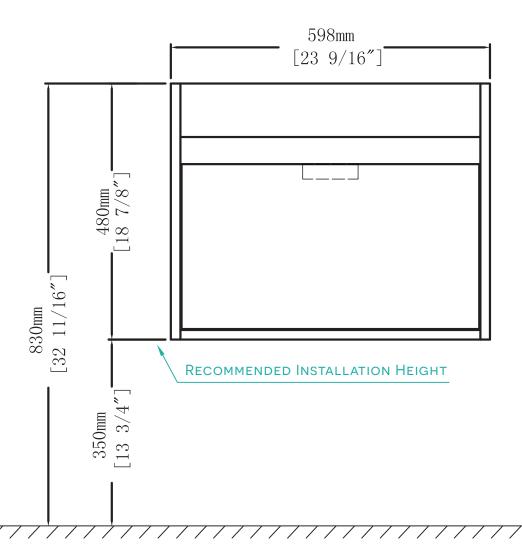

#### **DIMENSIONS/TECHNICAL DATA**

## **ITEM: OPAL24**

WALL

**FLOOR** 

ATTENTION! DIMENSIONS MAY VARY BY UP TO 3/8". IT IS HIGHLY RECOMMENDED TO PULL ALL DIMENSIONS OF ACTUAL MODEL FOR INSTALLATION AND MEASURING PURPOSES.

ATTENTION! DIMENSIONS MAY VARY BY UP TO 3/8". IT IS HIGHLY RECOMMENDED TO PULL ALL DIMENSIONS OF ACTUAL MODEL FOR INSTALLATION AND MEASURING PURPOSES.