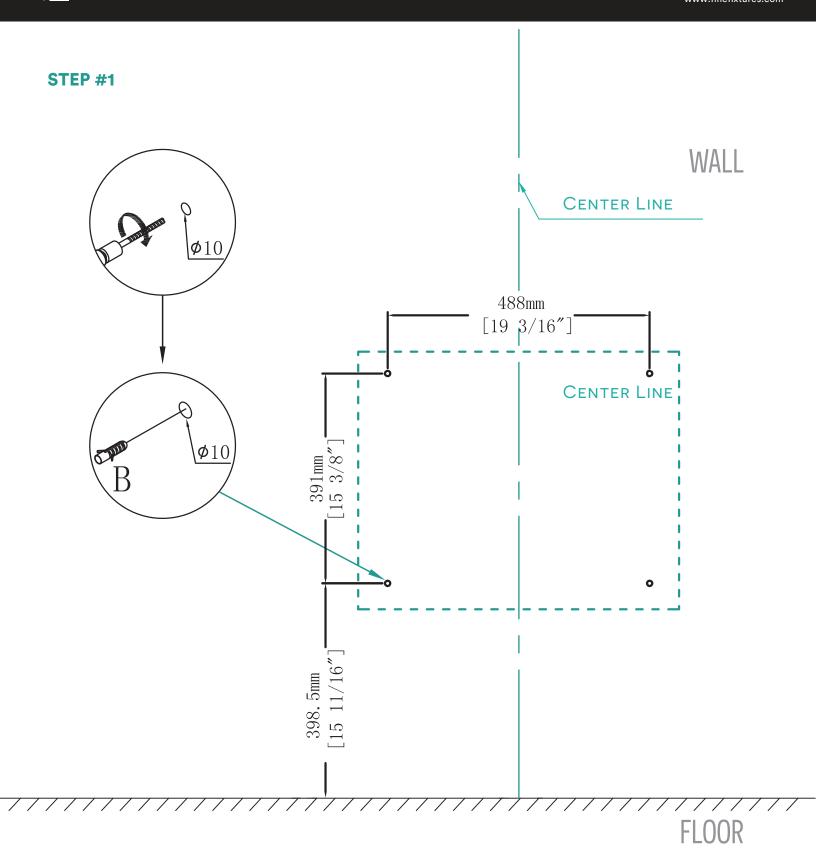

| Part | 4<br>Pieces |
|------|-------------|
| B    | 4<br>Pieces |
| Part | 4<br>Pieces |