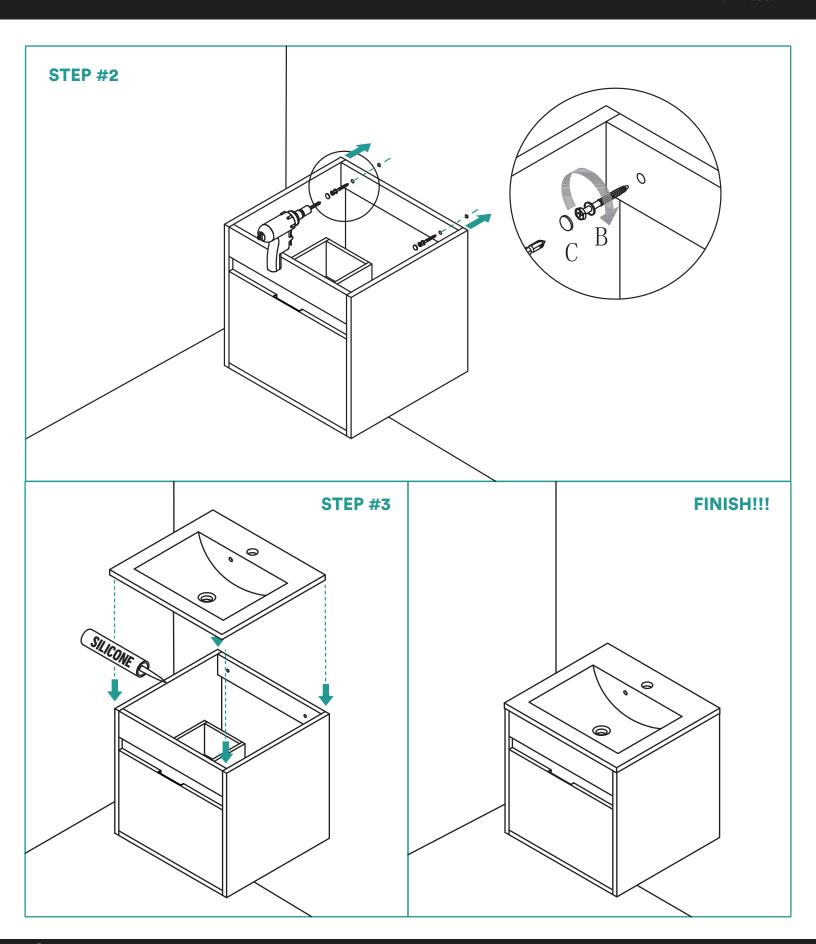

## VANITY COMPONENTS AND HARDWARE

DURING UNPACKING THE PRODUCT AND PRIOR TO INSTALLATION INSPECT YOUR NEW PRODUCT FOR ANY DAMAGES OR MISSING PARTS.

DO NOT ATTEMPT TO INSTALL OR OPERATE THE PRODUCT IF THE PRODUCT IS DAMAGED.

| Part | 4<br>Pieces |
|------|-------------|
| B    | 4<br>Pieces |
| Part | 4<br>Pieces |