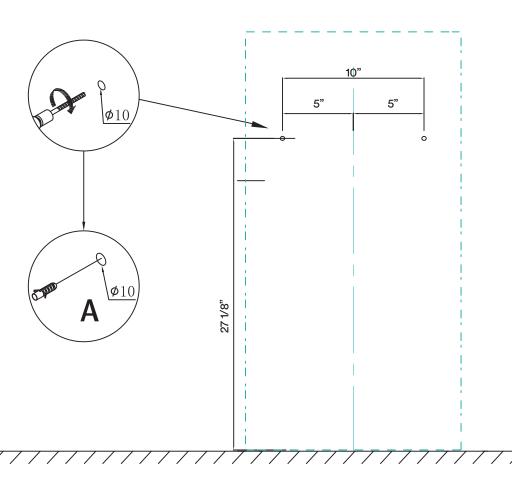

#### **STEP #1**

**ATTENTION!** Dimensions may vary by up to 3/8". It is highly recommended to pull all dimensions of actual model for installation and measuring purposes.