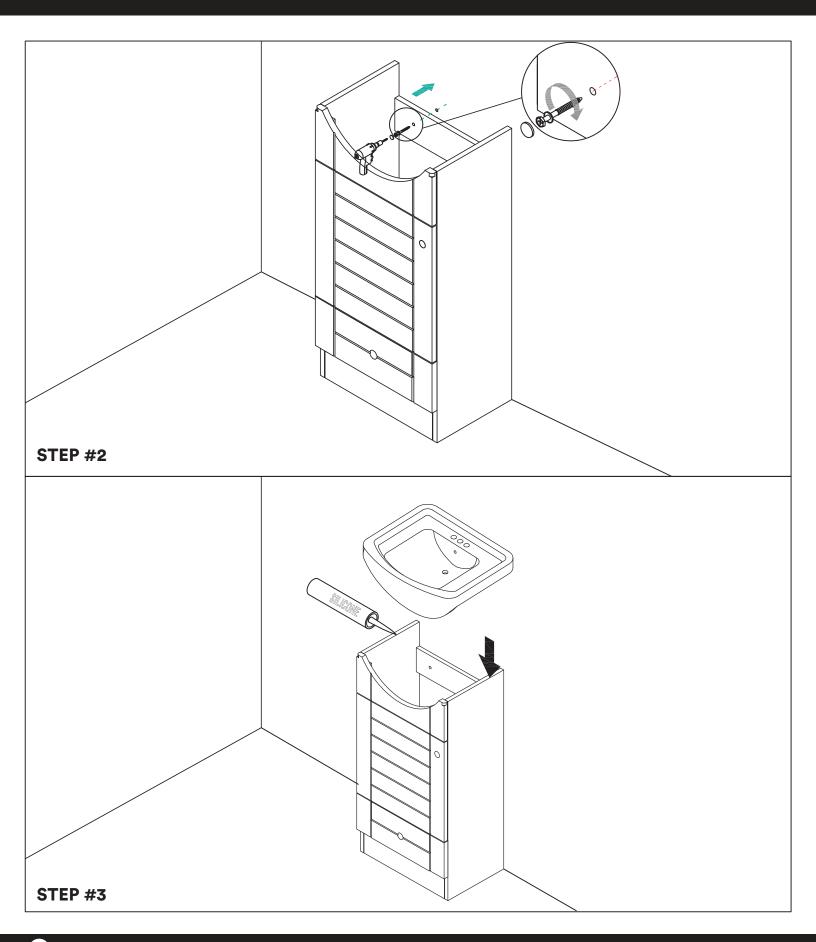

#### **STEP #1**

**ATTENTION!** Dimensions may vary by up to 3/8". It is highly recommended to pull all dimensions of actual model for installation and measuring purposes.