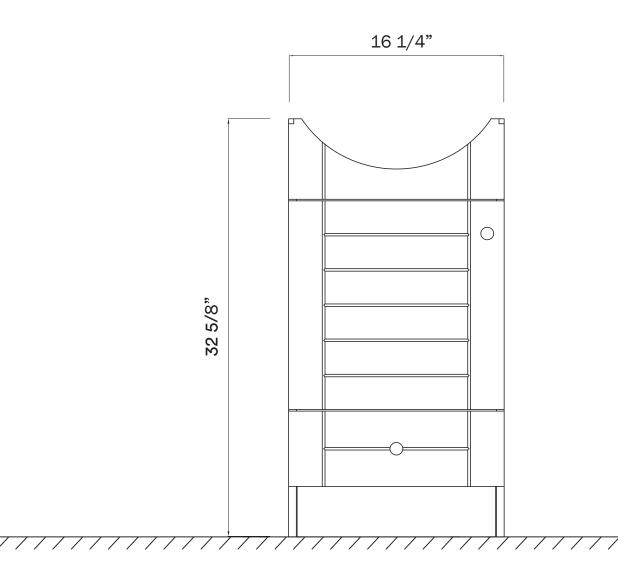

#### **DIMENSIONS/TECHNICAL DATA**

**ATTENTION!** Dimensions may vary by up to 3/8". It is highly recommended to pull all dimensions of actual model for installation and measuring purposes.