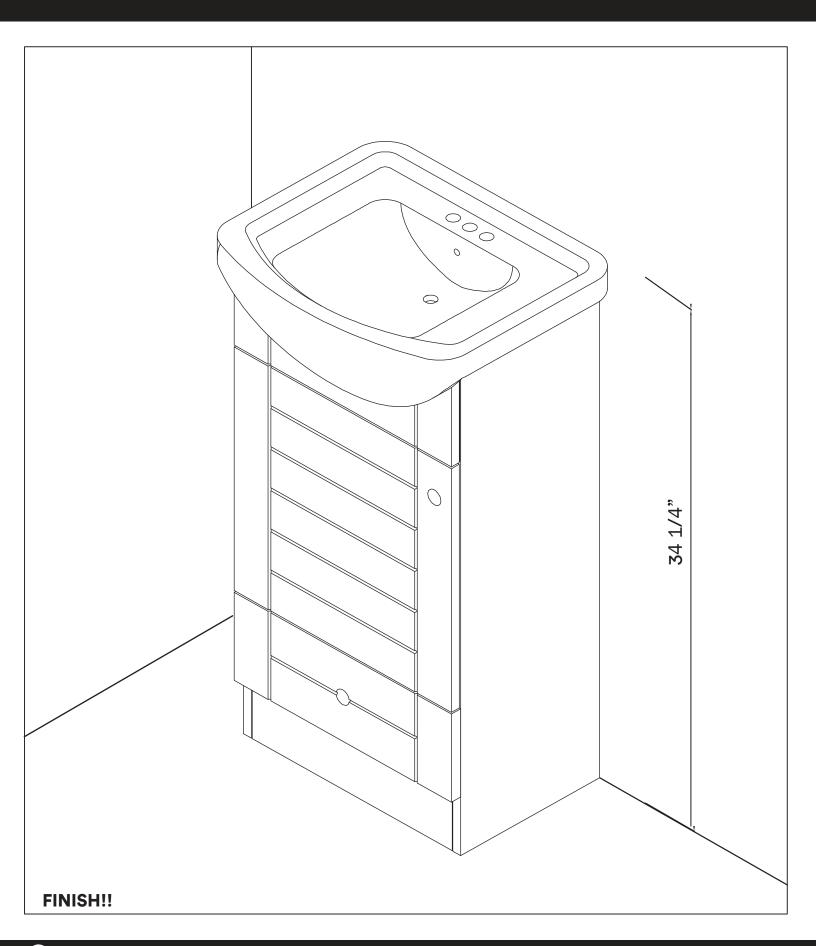

#### **DIMENSIONS/TECHNICAL DATA**

**ATTENTION!** Dimensions may vary by up to 3/8". It is highly recommended to pull all dimensions of actual model for installation and measuring purposes.