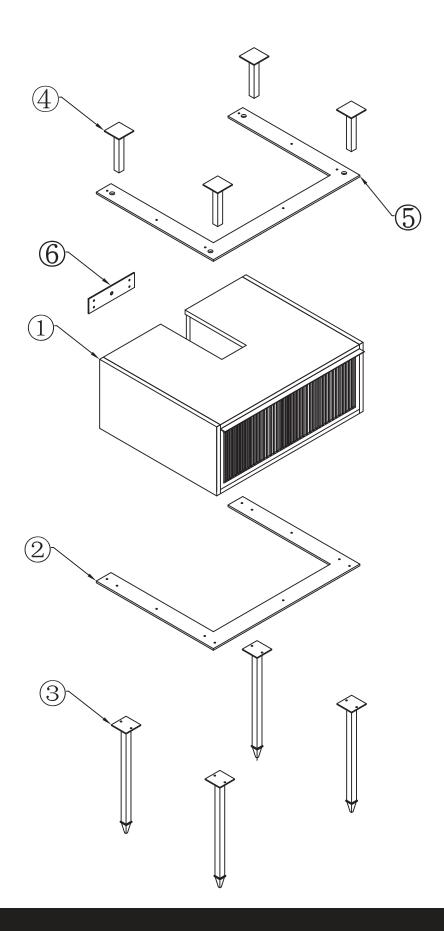

#### **VANITY COMPONENTS**

| Part | 4.14mm                                        | 12<br>Pieces |
|------|-----------------------------------------------|--------------|
| B    | M6.20mm                                       | 4<br>Pieces  |
| Part | Onnan                                         | 5<br>Pieces  |
| Part |                                               | 5<br>Pieces  |
| Part |                                               | 5<br>Pieces  |
| Part | <b>2</b> 000000000000000000000000000000000000 | 10<br>Pieces |