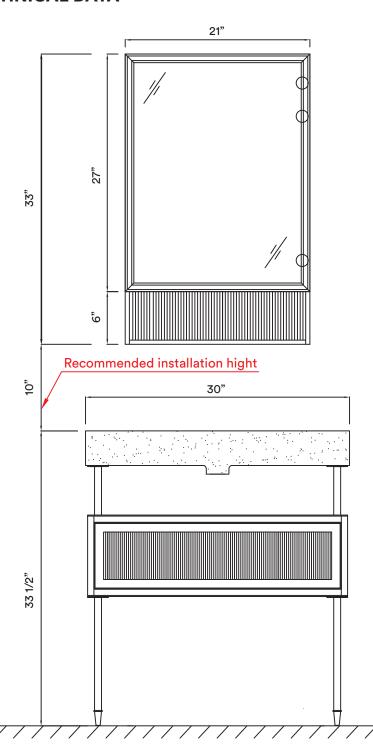

### **DIMENSIONS/TECHNICAL DATA**

**ATTENTION!** Dimensions may vary by up to 3/8". It is highly recommended to pull all dimensions of actual model for installation and measuring purposes.

**ATTENTION!** Dimensions may vary by up to 3/8". It is highly recommended to pull all dimensions of actual model for installation and measuring purposes.