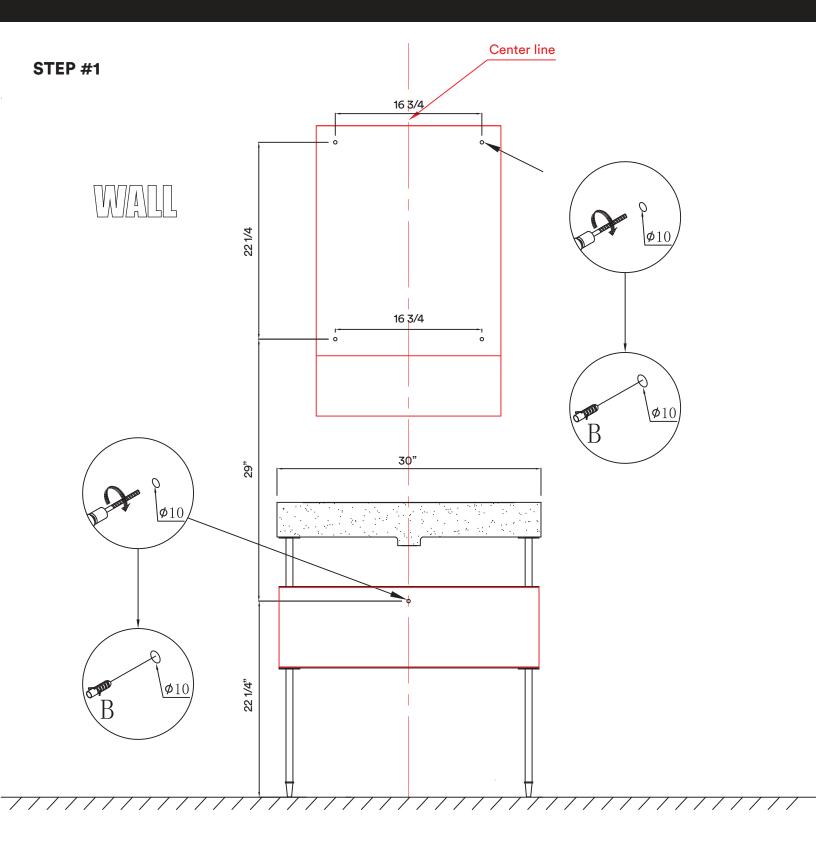

the product is damaged.

#### **VANITY COMPONENTS**

| Part | 4.14mm                                        | 12<br>Pieces |
|------|-----------------------------------------------|--------------|
| B    | M6.20mm                                       | 4<br>Pieces  |
| Part | Onnan                                         | 5<br>Pieces  |
| Part |                                               | 5<br>Pieces  |
| Part |                                               | 5<br>Pieces  |
| Part | <b>2</b> 000000000000000000000000000000000000 | 10<br>Pieces |

#### **TOOLS REQUIRED FOR INSTALLATION**





### **DIMENSIONS/TECHNICAL DATA**



**ATTENTION!** Dimensions may vary by up to 3/8". It is highly recommended to pull all dimensions of actual model for installation and measuring purposes.





**ATTENTION!** Dimensions may vary by up to 3/8". It is highly recommended to pull all dimensions of actual model for installation and measuring purposes.



## **STEP #2**















### MEDICINE CABINET COMPONENTS

| Part | M6.20mm | <b>3</b> Pieces |
|------|---------|-----------------|
| Part | Onna    | 4<br>Pieces     |
| Part |         | 4<br>Pieces     |
| Part |         | 4<br>Pieces     |