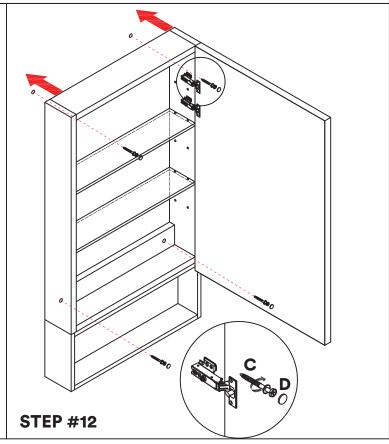

s  |
| Part |                                               | 5<br>Pieces  |
| Part | <b>2</b> 000000000000000000000000000000000000 | 10<br>Pieces |

#### **TOOLS REQUIRED FOR INSTALLATION**





### **DIMENSIONS/TECHNICAL DATA**



**ATTENTION!** Dimensions may vary by up to 3/8". It is highly recommended to pull all dimensions of actual model for installation and measuring purposes.





**ATTENTION!** Dimensions may vary by up to 3/8". It is highly recommended to pull all dimensions of actual model for installation and measuring purposes.



## **STEP #2**















### MEDICINE CABINET COMPONENTS

| Part | M6.20mm | <b>3</b> Pieces |
|------|---------|-----------------|
| Part | Onna    | 4<br>Pieces     |
| Part |         | 4<br>Pieces     |
| Part |         | 4<br>Pieces     |