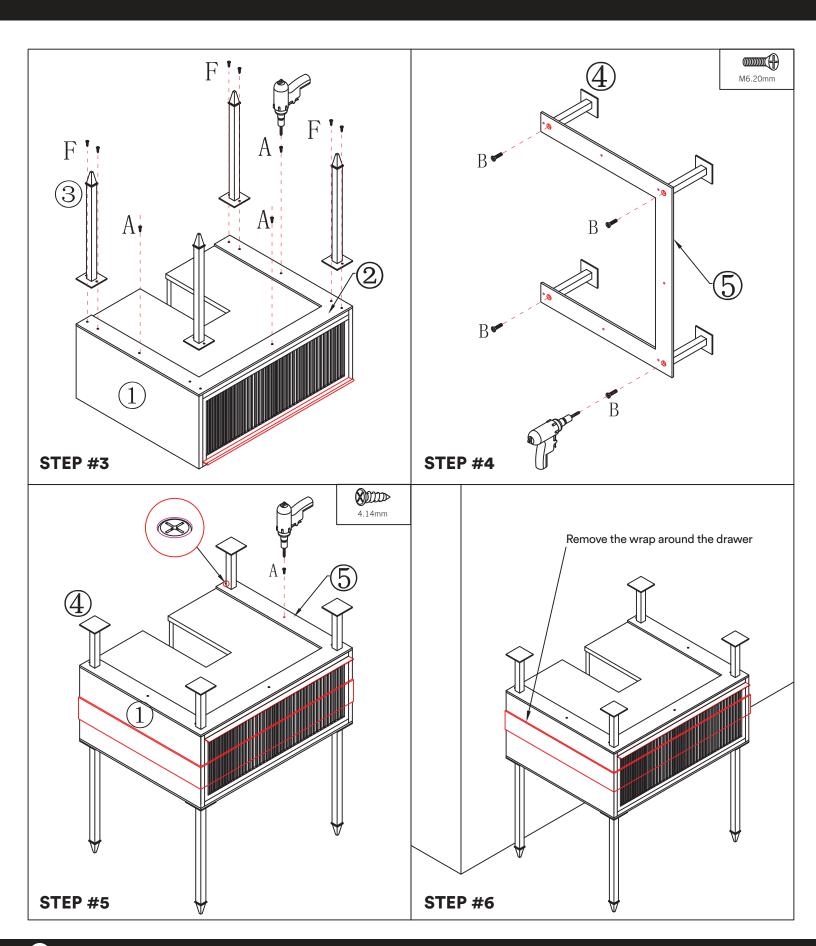

-|--------------|
| B    | M6.20mm                                       | 4<br>Pieces  |
| Part | Onnan                                         | 5<br>Pieces  |
| Part |                                               | 5<br>Pieces  |
| Part |                                               | 5<br>Pieces  |
| Part | <b>2</b> 000000000000000000000000000000000000 | 10<br>Pieces |

#### **TOOLS REQUIRED FOR INSTALLATION**





### **DIMENSIONS/TECHNICAL DATA**



**ATTENTION!** Dimensions may vary by up to 3/8". It is highly recommended to pull all dimensions of actual model for installation and measuring purposes.





**ATTENTION!** Dimensions may vary by up to 3/8". It is highly recommended to pull all dimensions of actual model for installation and measuring purposes.



## **STEP #2**















### MEDICINE CABINET COMPONENTS

| Part | M6.20mm | <b>3</b> Pieces |
|------|---------|-----------------|
| Part | Onna    | 4<br>Pieces     |
| Part |         | 4<br>Pieces     |
| Part |         | 4<br>Pieces     |