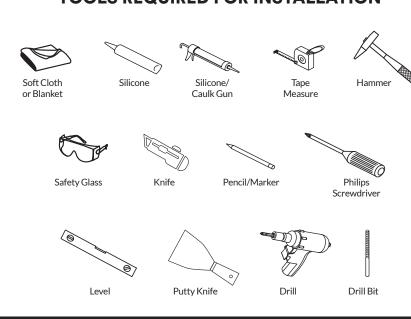

n in case of the product defect.

During unpacking the product and prior to installation inspect your new product for any damages or missing parts. Do not attempt to install or operate the product if the product is damaged.

#### **VANITY COMPONENTS**

| Part | 4.14mm                                        | 12<br>Pieces |
|------|-----------------------------------------------|--------------|
| B    | M6.20mm                                       | 4<br>Pieces  |
| Part | Onnan                                         | 5<br>Pieces  |
| Part |                                               | 5<br>Pieces  |
| Part |                                               | 5<br>Pieces  |
| Part | <b>2</b> 000000000000000000000000000000000000 | 10<br>Pieces |

#### **TOOLS REQUIRED FOR INSTALLATION**





### **DIMENSIONS/TECHNICAL DATA**



**ATTENTION!** Dimensions may vary by up to 3/8". It is highly recommended to pull all dimensions of actual model for installation and measuring purposes.





**ATTENTION!** Dimensions may vary by up to 3/8". It is highly recommended to pull all dimensions of actual model for installation and measuring purposes.



## **STEP #2**















### MEDICINE CABINET COMPONENTS

| Part | M6.20mm | <b>3</b> Pieces |
|------|---------|-----------------|
| Part | Onna    | 4<br>Pieces     |
| Part |         | 4<br>Pieces     |
| Part |         | 4<br>Pieces     |