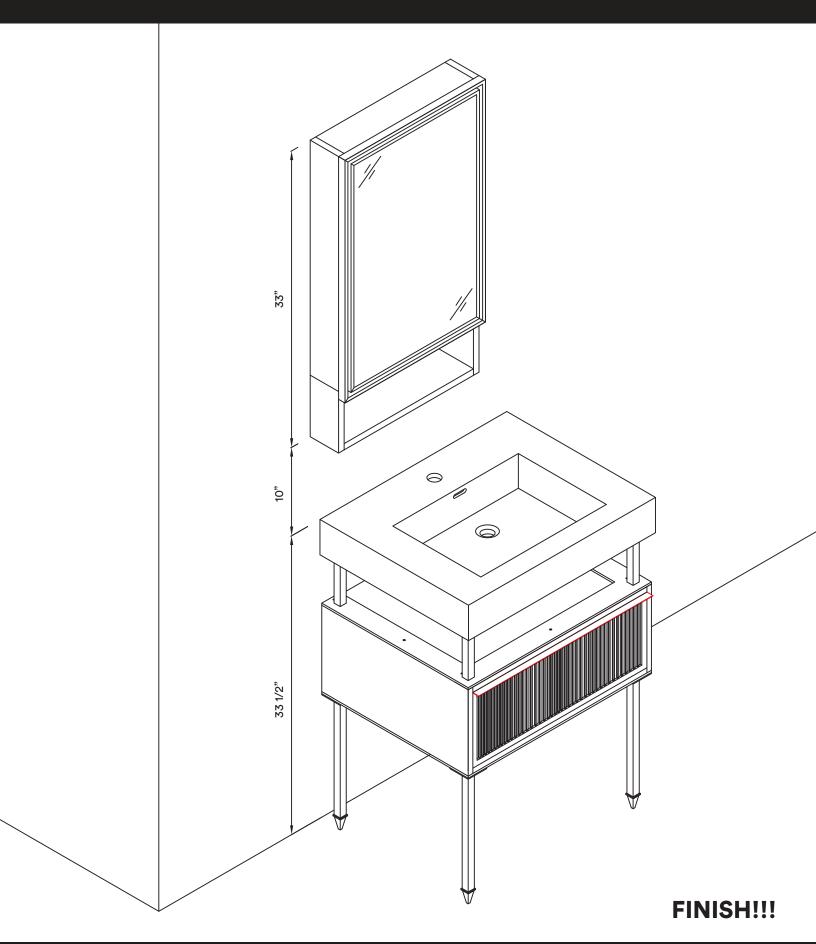

### **DIMENSIONS/TECHNICAL DATA**

**ATTENTION!** Dimensions may vary by up to 3/8". It is highly recommended to pull all dimensions of actual model for installation and measuring purposes.

**ATTENTION!** Dimensions may vary by up to 3/8". It is highly recommended to pull all dimensions of actual model for installation and measuring purposes.