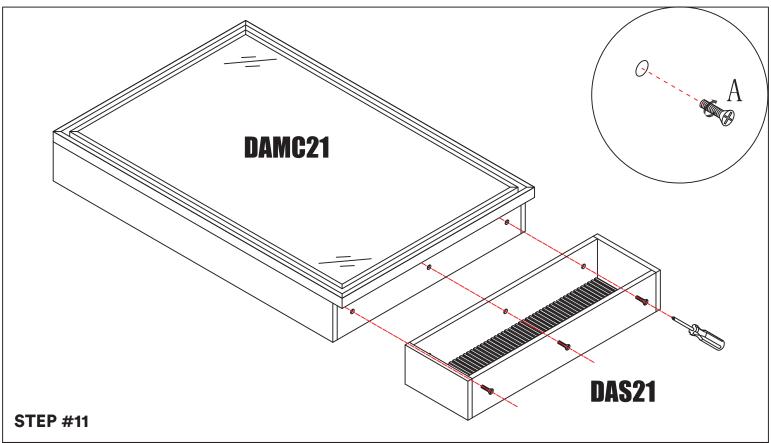

### MEDICINE CABINET COMPONENTS

| Part | M6.20mm | <b>3</b> Pieces |
|------|---------|-----------------|
| Part | Onna    | 4<br>Pieces     |
| Part |         | 4<br>Pieces     |
| Part |         | 4<br>Pieces     |