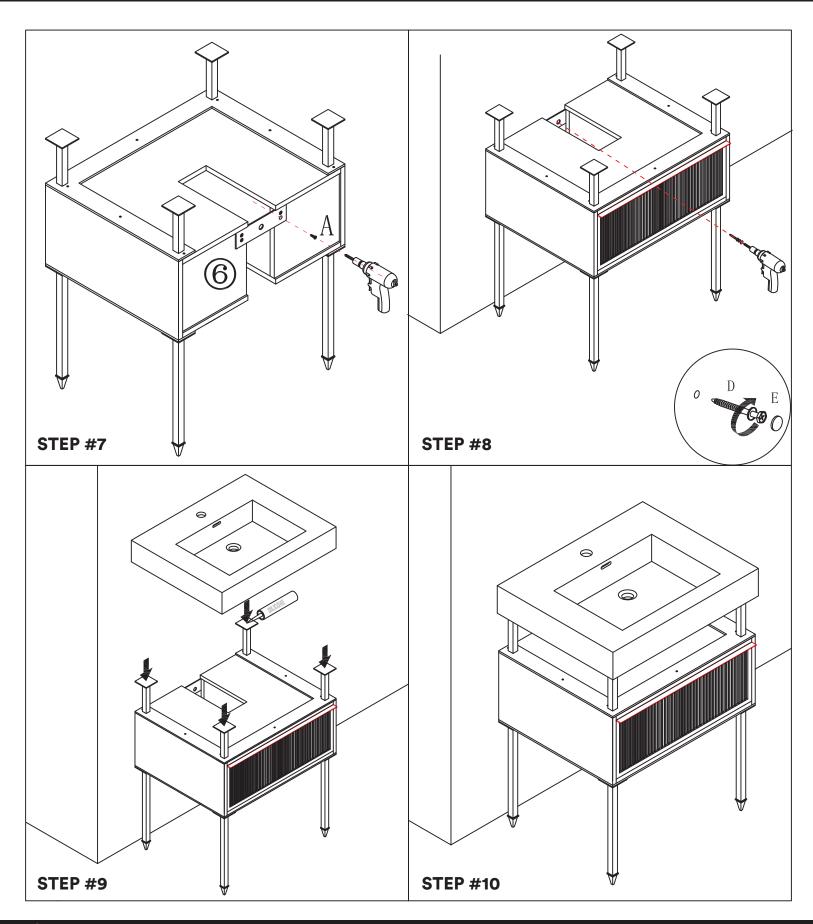

------------|
| B    | M6.20mm                                       | 4<br>Pieces  |
| Part | Onnan                                         | 5<br>Pieces  |
| Part |                                               | 5<br>Pieces  |
| Part |                                               | 5<br>Pieces  |
| Part | <b>2</b> 000000000000000000000000000000000000 | 10<br>Pieces |

#### **TOOLS REQUIRED FOR INSTALLATION**





### **DIMENSIONS/TECHNICAL DATA**



**ATTENTION!** Dimensions may vary by up to 3/8". It is highly recommended to pull all dimensions of actual model for installation and measuring purposes.





**ATTENTION!** Dimensions may vary by up to 3/8". It is highly recommended to pull all dimensions of actual model for installation and measuring purposes.



## **STEP #2**















### MEDICINE CABINET COMPONENTS

| Part | M6.20mm | <b>3</b> Pieces |
|------|---------|-----------------|
| Part | Onna    | 4<br>Pieces     |
| Part |         | 4<br>Pieces     |
| Part |         | 4<br>Pieces     |