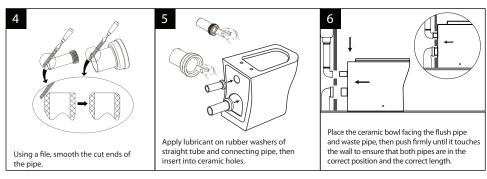

ature! of using #SwissMadison



www.swissmadison.com 1-434-MADISON 19 Stults Road, Dayton, NJ 08810

## **Back to Wall Toilet**

MODEL: CARRÉ SM-WT530

To ensure this product is installed properly, please read these instructions carefully before you begin. (Certain Installations may require professional help.)

▲ CAUTION: PRODUCT IS FRAGILE. TO AVOID BREAKAGE AND POSSIBLE INJURY HANDLE WITH CARE! NOTE: Pictures may not exactly define contour of china and components.

## RECOMMENDED TOOLS AND MATERIALS

| Putty Knife | Regular Screwdriver | Adjustable Wrench | Tape Measure | Sealant  |
|-------------|---------------------|-------------------|--------------|----------|
| Hacksaw     | File                | Closet Bolts      | Level        | Lubrican |





## **INSTALLATION INSTRUCTIONS**