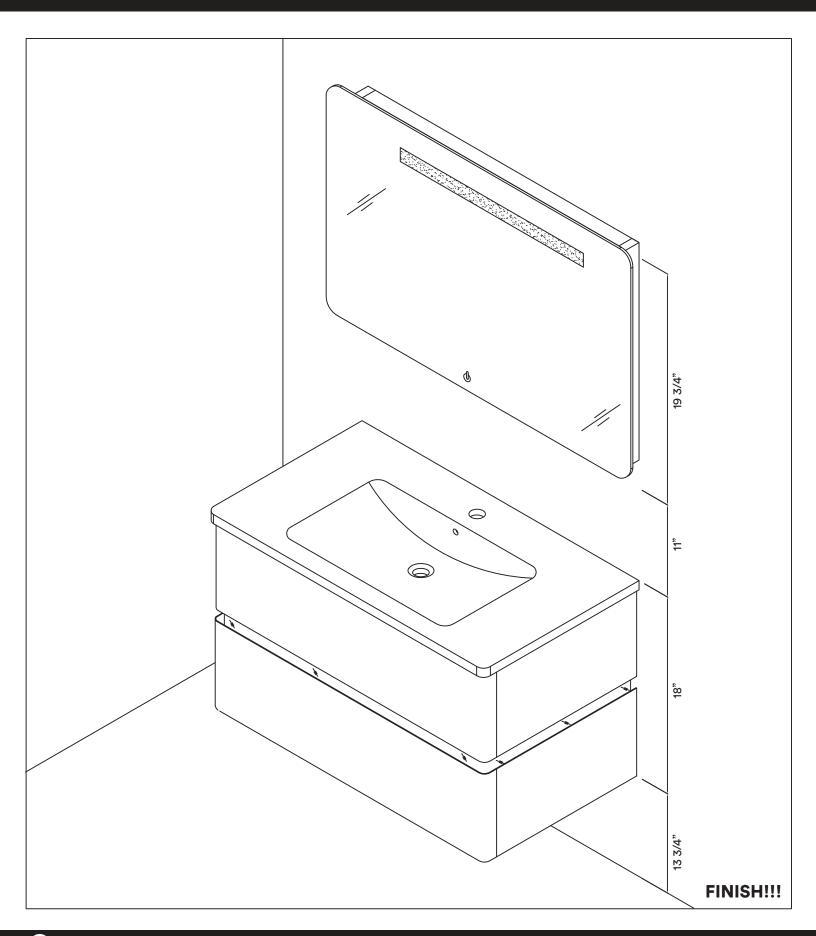

## **DIMENSIONS/TECHNICAL DATA**

**ATTENTION!** Dimensions may vary by up to 3/8". It is highly recommended to pull all dimensions of actual model for installation and measuring purposes.

**ATTENTION!** Dimensions may vary by up to 3/8". It is highly recommended to pull all dimensions of actual model for installation and measuring purposes.