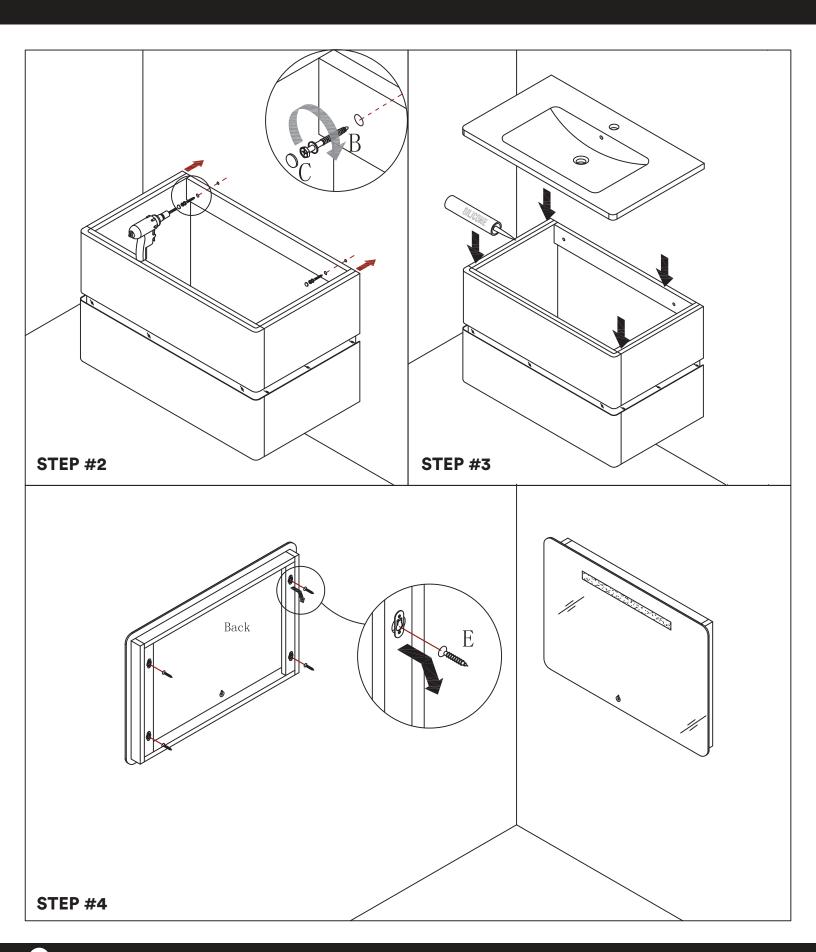

### **VANITY COMPONENTS**

During unpacking the product and prior to installation inspect your new product for any damages or missing parts.

Do not attempt to install or operate the product if the product is damaged.

| Part |                 | 4<br>Pieces |
|------|-----------------|-------------|
| B    |                 | 4<br>Pieces |
| Part |                 | 4<br>Pieces |
| Part |                 | 4<br>Pieces |
| Part | <b>(4)</b> mmm> | 4<br>Pieces |