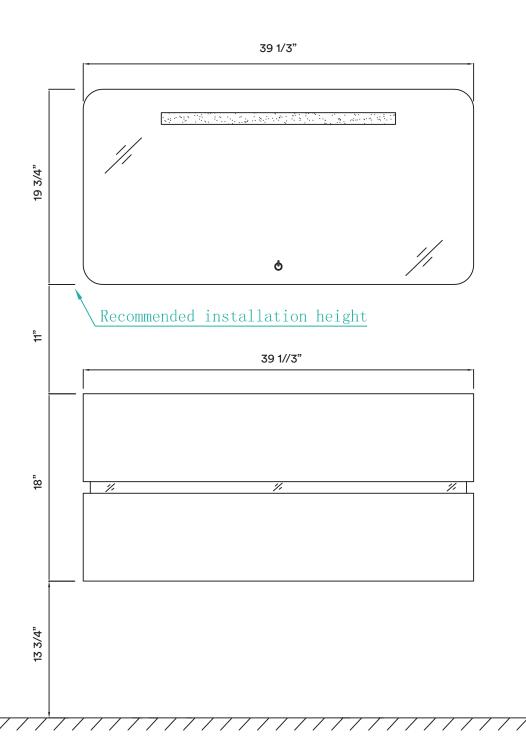

## **DIMENSIONS/TECHNICAL DATA**

**ATTENTION!** Dimensions may vary by up to 3/8". It is highly recommended to pull all dimensions of actual model for installation and measuring purposes.

**ATTENTION!** Dimensions may vary by up to 3/8". It is highly recommended to pull all dimensions of actual model for installation and measuring purposes.