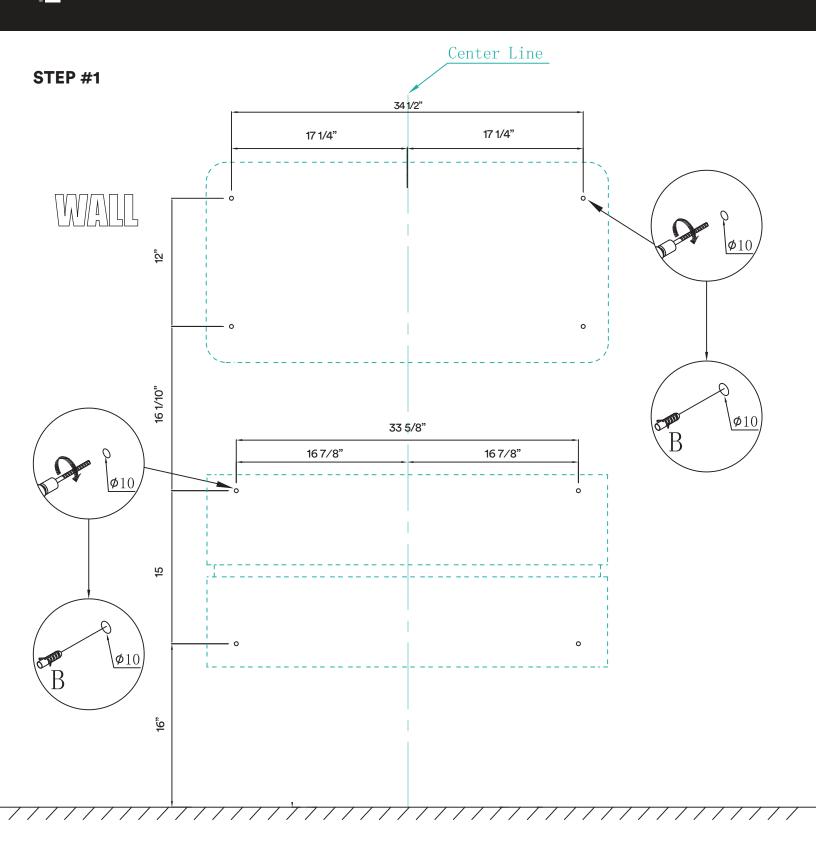

## **DIMENSIONS/TECHNICAL DATA**

**ATTENTION!** Dimensions may vary by up to 3/8". It is highly recommended to pull all dimensions of actual model for installation and measuring purposes.

**ATTENTION!** Dimensions may vary by up to 3/8". It is highly recommended to pull all dimensions of actual model for installation and measuring purposes.