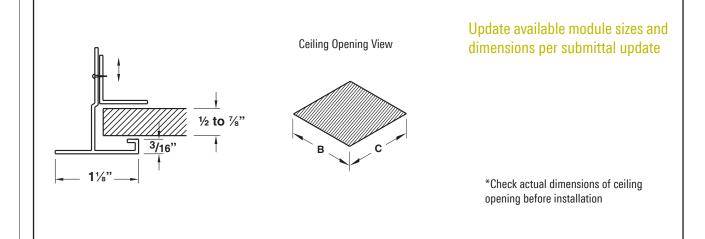

# TRM / TRM-S

- Model TRM Titus Rapid Mount Frame allows T-bar, lay-in type diffusers (border Type 3) to be installed in surface mounting applications (border Type1)
- TRM frame is installed in opening and secured in place using security clips. Screws are mounted flush in frame mounting holes.
- · Rapid Mount Frame can be mounted in plaster or sheet rock ceiling
- The TRM can be used to access ceiling plenum. Diffuser with flex connection can be lifted out of frame to access ceiling space.
- · Material is aluminum with steel fasteners

#### Rapid Mount

Titus mounting frames make installation of grilles, diffusers and other ceiling components in plaster and sheet rock ceilings as simple as inserting them in a standard T-bar type ceiling. For typical applications, the frame has adjustable fastening clips which adapt to a variety of plaster and sheet rock ceiling thicknesses.

Note: For plaster and sheet rock ceilings