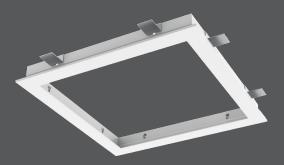

# TRM / TRM-S

- Model TRM Titus Rapid Mount Frame allows T-bar, lay-in type diffusers (border Type 3) to be installed in surface mounting applications (border Type1)
- TRM frame is installed in opening and secured in place using security clips. Screws are mounted flush in frame mounting holes.
- · Rapid Mount Frame can be mounted in plaster or sheet rock ceiling
- The TRM can be used to access ceiling plenum. Diffuser with flex connection can be lifted out of frame to access ceiling space.
- · Material is aluminum with steel fasteners

#### Rapid Mount

Titus mounting frames make installation of grilles, diffusers and other ceiling components in plaster and sheet rock ceilings as simple as inserting them in a standard T-bar type ceiling. For typical applications, the frame has adjustable fastening clips which adapt to a variety of plaster and sheet rock ceiling thicknesses.