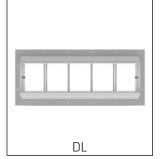

## Fossil Corporate Headquarters

Richardson, Texas

FlowBar, the ML diffuser, and the Drum Louver (DL).

Titus model TMR-AA is a round ceiling diffuser designed for both heating and cooling applications. All sizes have three cones, giving it a uniform appearance where different sizes are used in the same area. The TMR-AA delivers a uniform 360° air discharge pattern and exhibits excellent performance in variable air volume (VAV) systems.

through 8-slot configurations except for the ML-40. It is only available in 4-slot configurations.

Finally, Titus drum louvers (DL) are great for shopping malls, warehouses, sports arenas, gyms, factories and other large open areas where air must be thrown over a large distance. The high capacity long throws and rugged construction make them an ideal choice for any commercial / industrial application. Additionally, our TMS diffuser, 23RL grille and CT linear bar diffuser are also featured at various points within the building.