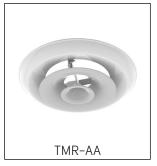

### THE TITUS SOLUTION

Titus was extremely pleased to be selected to provide the air distribution for such a strong fashion brand. We have many products that not only work well in open-ceiling environments, but also produce products that perform well in hard ceiling applications. There are a tremendous amount of Titus products featured throughout this 535,000 square-foot facility. The majority of our products featured within the new headquarters are the TMR-AA diffuser, the

## Fossil Corporate Headquarters

Richardson, Texas

FlowBar, the ML diffuser, and the Drum Louver (DL).

Titus model TMR-AA is a round ceiling diffuser designed for both heating and cooling applications. All sizes have three cones, giving it a uniform appearance where different sizes are used in the same area. The TMR-AA delivers a uniform 360° air discharge pattern and exhibits excellent performance in variable air volume (VAV) systems.