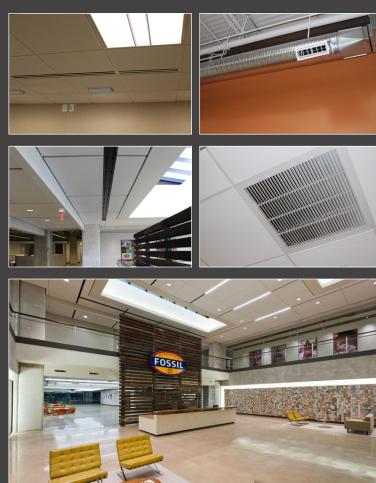

### **ABOUT THE PROJECT**

The new Fossil Headquarters located in the old BlueCross / BlueShield of Texas building is an impressive interior renovation completed by Corgan Associates, Schmidt & Stacy Consulting Engineers, TDIndustries and others in a very short timeframe. The contractors and installers had consistent input from the designers throughout the project. The new headquarters combines three buildings to create a breathtaking facility that consists of open and hard ceilings, a two-story gym, a photo lab for producing their own marketing collateral and conference rooms that resemble small boutique stores! Fossil truly spared no expense when it came to creating the perfect office environment for its employees and customers.

### THE TITUS SOLUTION

Titus was extremely pleased to be selected to provide the air distribution for such a strong fashion brand. We have many products that not only work well in open-ceiling environments, but also produce products that perform well in hard ceiling applications. There are a tremendous amount of Titus products featured throughout this 535,000 square-foot facility. The majority of our products featured within the new headquarters are the TMR-AA diffuser, the