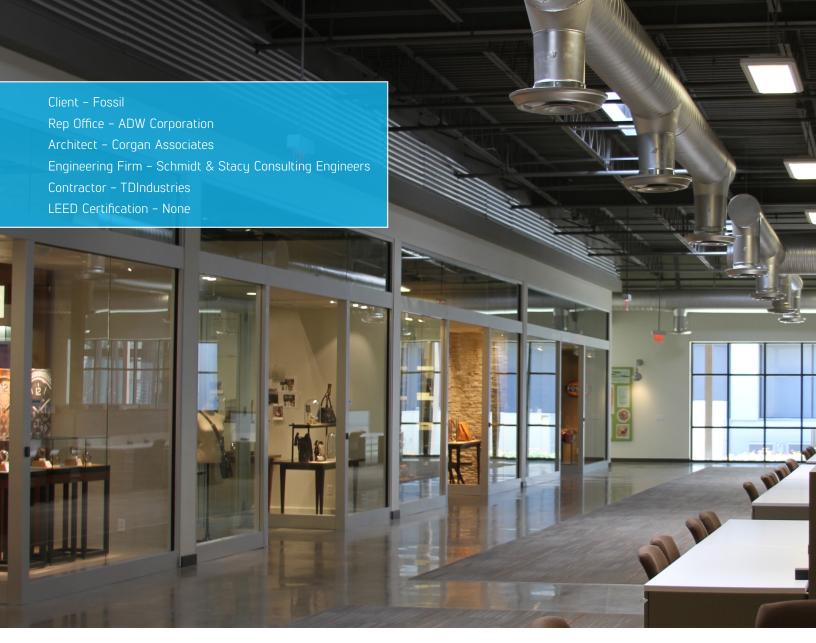

### **ABOUT THE PROJECT**

The new Fossil Headquarters located in the old BlueCross / BlueShield of Texas building is an impressive interior renovation completed by Corgan Associates, Schmidt & Stacy Consulting Engineers, TDIndustries and others in a very short timeframe. The contractors and installers had consistent input from the designers throughout the project. The new headquarters combines three buildings to create a breathtaking facility that consists of open and hard ceilings, a two-story gym, a photo lab for producing their own marketing collateral and conference rooms that resemble small boutique stores! Fossil truly spared no expense when it came to creating the perfect office environment for its employees and customers.

### THE TITUS SOLUTION

Titus was extremely pleased to be selected to provide the air distribution for such a strong fashion brand. We have many products that not only work well in open-ceiling environments, but also produce products that perform well in hard ceiling applications. There are a tremendous amount of Titus products featured throughout this 535,000 square-foot facility. The majority of our products featured within the new headquarters are the TMR-AA diffuser, the