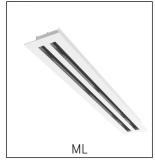

### THE TITUS SOLUTION

Titus was extremely pleased to be selected to provide the air distribution for such a strong fashion brand. We have many products that not only work well in open-ceiling environments, but also produce products that perform well in hard ceiling applications. There are a tremendous amount of Titus products featured throughout this 535,000 square-foot facility. The majority of our products featured within the new headquarters are the TMR-AA diffuser, the

Our linear bar diffusers are quickly becoming a favorite selection for architects to choose from. Titus' FlowBar and ML diffusers highlight this particular set of diffusers. The FlowBar is an architectural linear diffuser system that maximizes engineering performance without sacrificing the aesthetic considerations of the architect. FlowBar's outstanding performance allows higher airflows than conventional linear diffusers. The wide array of slot widths allow for more CFM per linear foot while minimizing noise and pressure loss. The Flowbar system is available in continuous linear, incremental linear and square configurations. The Titus ML Modulinear diffuser is a high performance, high quality linear slot diffuser. The unique "ice tong" deflector blades allow for both changes in air volume and direction from the face of the diffuser. This diffuser is also available in 1