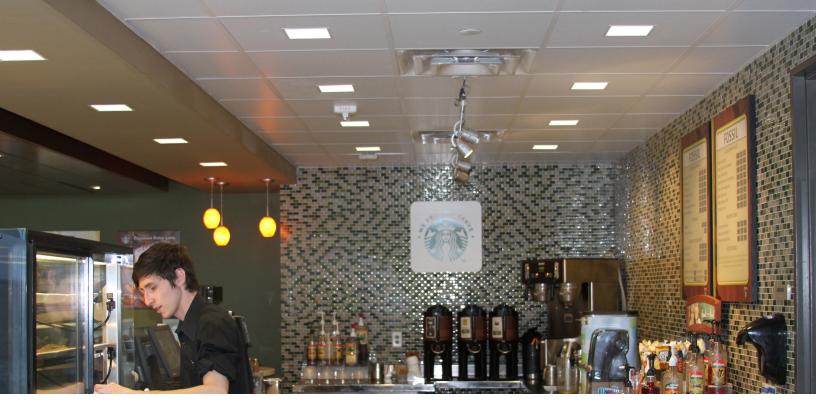

### **ABOUT THE PROJECT**

The new Fossil Headquarters located in the old BlueCross / BlueShield of Texas building is an impressive interior renovation completed by Corgan Associates, Schmidt & Stacy Consulting Engineers, TDIndustries and others in a very short timeframe. The contractors and installers had consistent input from the designers throughout the project. The new headquarters combines three buildings to create a breathtaking facility that consists of open and hard ceilings, a two-story gym, a photo lab for producing their own marketing collateral and conference rooms that resemble small boutique stores! Fossil truly spared no expense when it came to creating the perfect office environment for its employees and customers.

### THE TITUS SOLUTION

Titus was extremely pleased to be selected to provide the air distribution for such a strong fashion brand. We have many products that not only work well in open-ceiling environments, but also produce products that perform well in hard ceiling applications. There are a tremendous amount of Titus products featured throughout this 535,000 square-foot facility. The majority of our products featured within the new headquarters are the TMR-AA diffuser, the