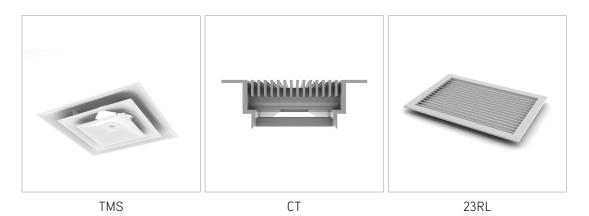

through 8-slot configurations except for the ML-40. It is only available in 4-slot configurations.

Finally, Titus drum louvers (DL) are great for shopping malls, warehouses, sports arenas, gyms, factories and other large open areas where air must be thrown over a large distance. The high capacity long throws and rugged construction make them an ideal choice for any commercial / industrial application. Additionally, our TMS diffuser, 23RL grille and CT linear bar diffuser are also featured at various points within the building.

# Product List