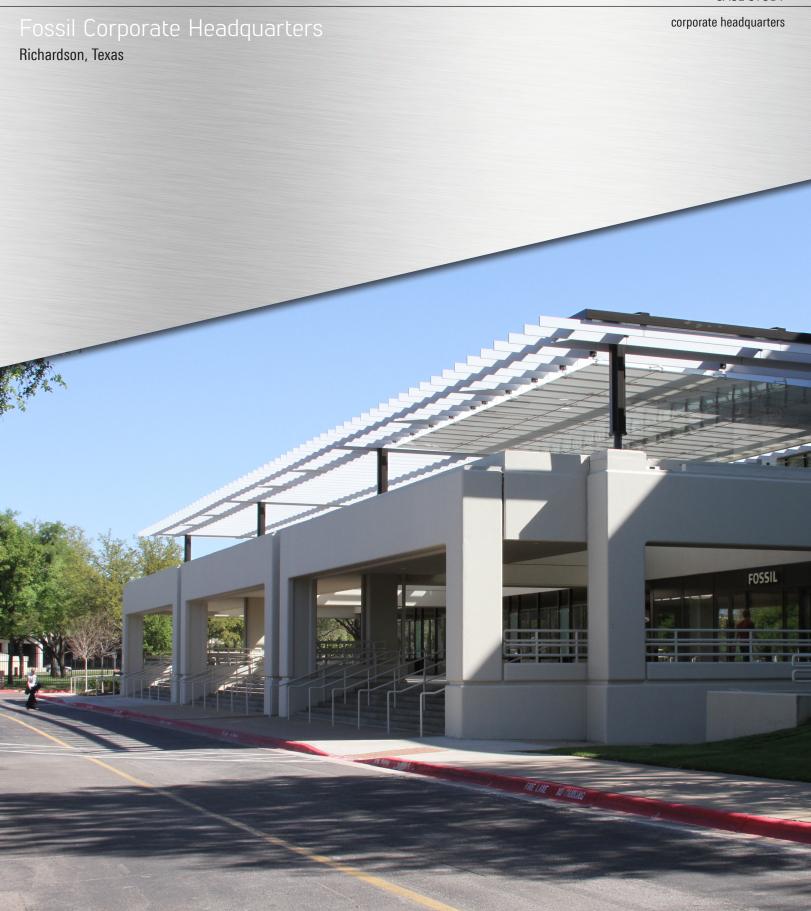

### **ABOUT THE PROJECT**

The new Fossil Headquarters located in the old BlueCross / BlueShield of Texas building is an impressive interior renovation completed by Corgan Associates, Schmidt & Stacy Consulting Engineers, TDIndustries and others in a very short timeframe. The contractors and installers had consistent input from the designers throughout the project. The new headquarters combines three buildings to create a breathtaking facility that consists of open and hard ceilings, a two-story gym, a photo lab for producing their own marketing collateral and conference rooms that resemble small boutique stores! Fossil truly spared no expense when it came to creating the perfect office environment for its employees and customers.

### THE END RESULT

The completion of Fossil's impressive corporate headquarters renovation was a very quick and coordinated effort by all involved. The representative firm, contractors, engineers, and architects all coordinated their efforts to create a superior working environment for one of the world's best Lifestyle and Watch brands. This facility will definitely aid in Fossil keeping the creative juices flowing to maintain it's status as a strong brand name for many years to come.