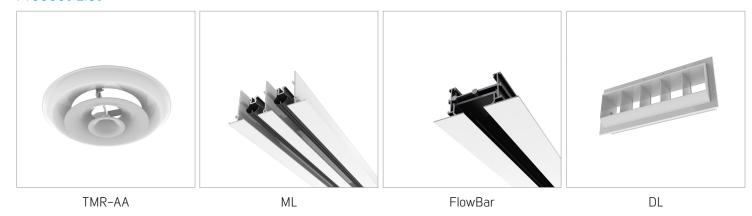

### THE TITUS SOLUTION

Titus was extremely pleased to be selected to provide the air distribution for such a strong fashion brand. We have many products that not only work well in open-ceiling environments, but also produce products that perform well in hard ceiling applications. There are a tremendous amount of Titus products featured throughout this 535,000 square-foot facility. The majority of our products featured within the new headquarters are the TMR-AA diffuser, the

## Fossil Corporate Headquarters

Richardson, Texas

FlowBar, the ML diffuser, and the Drum Louver (DL).

Titus model TMR-AA is a round ceiling diffuser designed for both heating and cooling applications. All sizes have three cones, giving it a uniform appearance where different sizes are used in the same area. The TMR-AA delivers a uniform 360° air discharge pattern and exhibits excellent performance in variable air volume (VAV) systems.

Our linear bar diffusers are quickly becoming a favorite selection for architects to choose from. Titus' FlowBar and ML diffusers highlight this particular set of diffusers. The FlowBar is an architectural linear diffuser system that maximizes engineering performance without sacrificing the aesthetic considerations of the architect. FlowBar's outstanding performance allows higher airflows than conventional linear diffusers. The wide array of slot widths allow for more CFM per linear foot while minimizing noise and pressure loss. The Flowbar system is available in continuous linear, incremental linear and square configurations. The Titus ML Modulinear diffuser is a high performance, high quality linear slot diffuser. The unique "ice tong" deflector blades allow for both changes in air volume and direction from the face of the diffuser. This diffuser is also available in 1

through 8-slot configurations except for the ML-40. It is only available in 4-slot configurations.

Finally, Titus drum louvers (DL) are great for shopping malls, warehouses, sports arenas, gyms, factories and other large open areas where air must be thrown over a large distance. The high capacity long throws and rugged construction make them an ideal choice for any commercial / industrial application. Additionally, our TMS diffuser, 23RL grille and CT linear bar diffuser are also featured at various points within the building.

# Product List