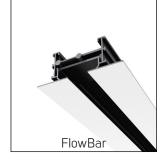

Our linear bar diffusers are quickly becoming a favorite selection for architects to choose from. Titus' FlowBar and ML diffusers highlight this particular set of diffusers. The FlowBar is an architectural linear diffuser system that maximizes engineering performance without sacrificing the aesthetic considerations of the architect. FlowBar's outstanding performance allows higher airflows than conventional linear diffusers. The wide array of slot widths allow for more CFM per linear foot while minimizing noise and pressure loss. The Flowbar system is available in continuous linear, incremental linear and square configurations. The Titus ML Modulinear diffuser is a high performance, high quality linear slot diffuser. The unique "ice tong" deflector blades allow for both changes in air volume and direction from the face of the diffuser. This diffuser is also available in 1