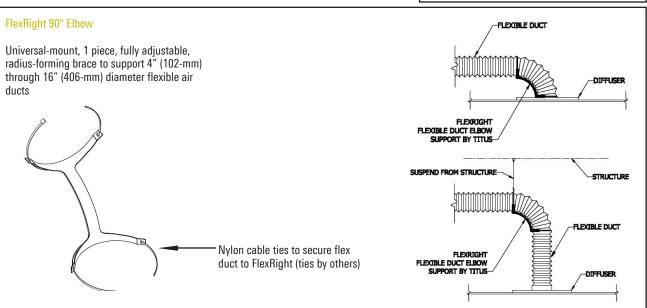

## FlexRight

- FlexRight is a radius forming brace designed to form flexible duct into highly efficient 90° elbows
- FlexRight improves airflow and saves energy by eliminating kinks and restrictions common to flexible duct installations
- Great for retrofit applications or new building construction
- Green product that saves energy by improving airflow
- Made from 100% recycled material (copolymer polypropylene)
- Universal design fits flexible duct sizes: 4" 16"
- UL Listed
- Nylon cable ties supplied by others

#### **OVERVIEW**

FlexRight is made of 100% recycled materials, is UL listed and saves energy by reducing pressure loss through the duct work. The universal design accommodates all flexible duct sizes and diffuser inlets from 4" to 16". It provides a less expensive alternative to hard duct transitions and is easy to transport and install. With its simple and universal design, FlexRight is a great choice for both new construction and retrofit applications.