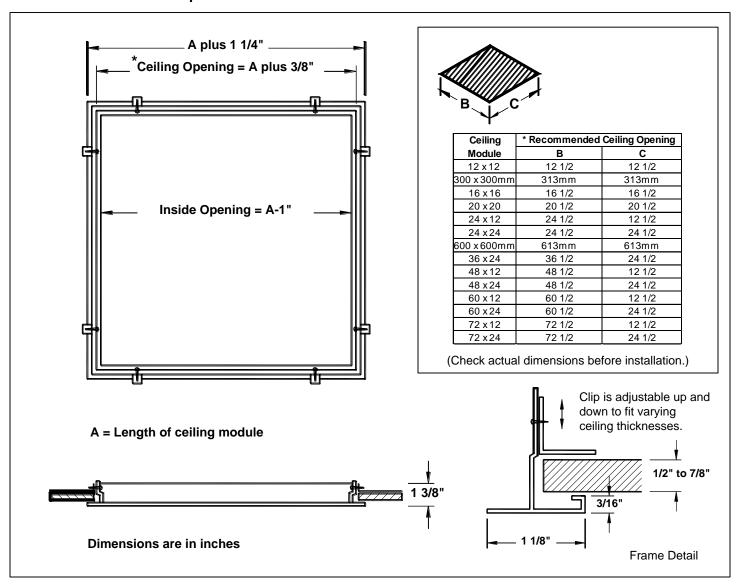

## **Grilles and Diffusers • Accessories Aluminum**

Model: TRM • TITUS Rapid Mount Frame

## Standard Finish: #26 White. General Description –

- Model TRM TITUS Rapid Mount Frame allows T-bar, lay-in type diffusers (border Type 3) to be installed in surface mounting applications (border Type 1).
- TRM frame is installed in opening and secured in place using security clips. Screws are mounted flush in frame mounting holes.
- Rapid Mount Frame can be mounted in plaster or sheet rock ceiling.
- The TRM can be used to access ceiling plenum. Diffuser with flex connection can be lifted out of frame to access ceiling space.
- Material is aluminum with steel fasteners.