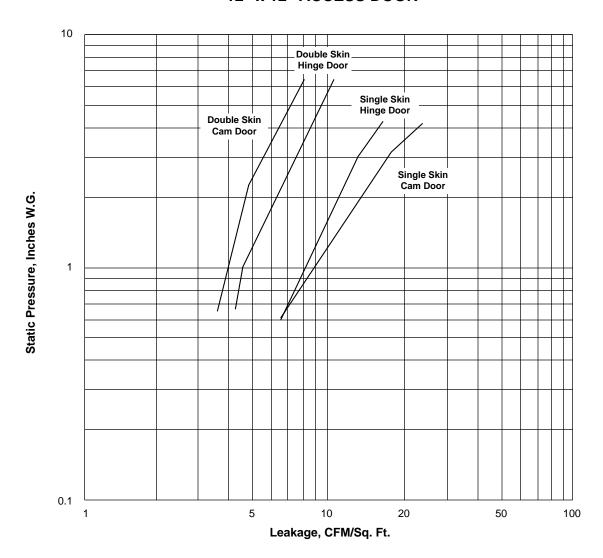

# **MAXIMUM STATIC PRESSURE**

Double skin access doors have been tested to 6" w.g. Leakage increases as system pressure increases. Refer to chart on page 2.

# 12" x 12" ACCESS DOOR