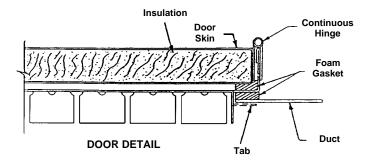

#### FRAME

22 gage (.8) galvanized steel with seal.

#### **DOOR**

24 gage (.7) galvanized steel.

ADC14 - Removable, single skin.

ADH14 - Hinged, single skin.

ADC24 - Removable, double skin.

ADH24 - Hinged, double skin.

ADCW24 – Removable, double skin with round transparent plexiglass window.

### **HINGE (ADH Models Only)**

Continuous piano type.

# SEALS

Foam gasket.

### INSULATION

1" (25) fiberglass.