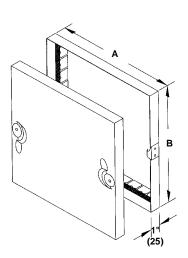

#### **DOOR**

24 gage (.7) galvanized steel.

ADC14 - Removable, single skin.

ADH14 - Hinged, single skin.

ADC24 - Removable, double skin.

ADH24 - Hinged, double skin.

ADCW24 – Removable, double skin with round transparent plexiglass window.

#### LOCKS

ADH Models – Doors 16" (406) and under have one lock, doors over 16" (406) have two locks.

ADC Models – Doors 16" (406) and under have two locks, doors over 16" (406) have four locks.