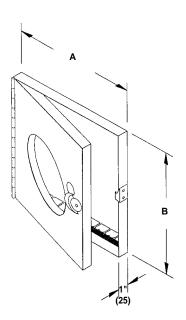

#### **DOOR**

24 gage (.7) galvanized steel.

ADC14 - Removable, single skin.

ADH14 - Hinged, single skin.

ADC24 - Removable, double skin.

ADH24 - Hinged, double skin.

ADCW24 – Removable, double skin with round transparent plexiglass window.

ADHW24 – Hinged, double skin with round transparent plexiglass window.