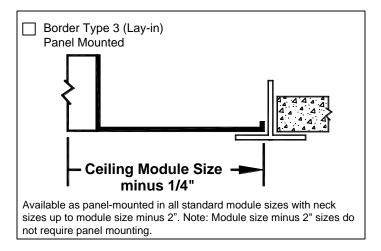

### Optional Border Types Available

# Border Type 8 (Core only) D - 1/4" Available in sizes up to 48" x 48"

|                             | Border Type 3                                             |
|-----------------------------|-----------------------------------------------------------|
| Accessories & Options       |                                                           |
|                             | Check <b>Y</b> if provided.                               |
|                             | Neck mounted opposed blade damper (galvanized steel)      |
|                             | IS • Insect Screen (1/16" square mesh – galvanized steel) |
|                             | DS • Debris Screen (1/4" square mesh – galvanized steel)  |
|                             | EQT • Earthquake tabs                                     |
|                             | Other:                                                    |
| Standard Finish: #26 White  |                                                           |
| Border Type 7               |                                                           |
| Accessories & Options       |                                                           |
| Check <b>v</b> if provided. |                                                           |
|                             | EQT • Earthquake tabs                                     |
|                             | Other:                                                    |
| St                          | andard Finish: #26 White                                  |