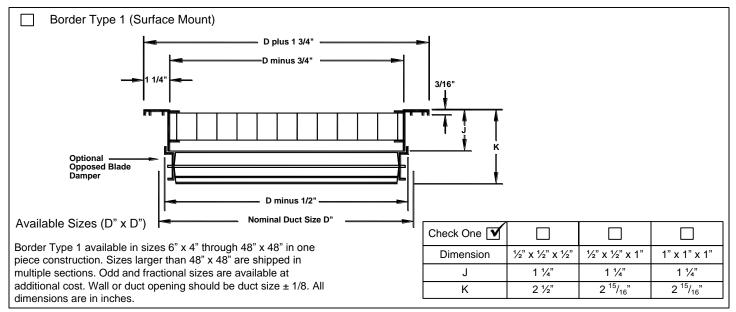

# Eggcrate Return Grilles • Aluminum Grid • Aluminum Border

- 50F Code A Aluminum Grid ½ x ½ x ½ Aluminum Border 50F • Code B • Aluminum Grid • ½ x ½ x 1 • Aluminum Border
- 50F Code C Aluminum Grid 1 x 1 x 1 Aluminum Border

### Optional Border Types Available