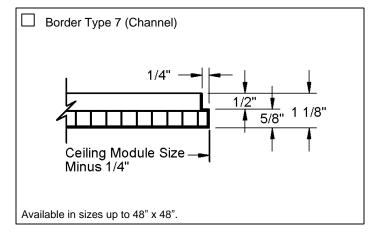

# Border Type 8 (Core only) D - 1/4" Available in sizes up to 48" x 48"

|                             | Border Type 3                                             |
|-----------------------------|-----------------------------------------------------------|
| Accessories & Options       |                                                           |
|                             | Check <b>Y</b> if provided.                               |
|                             | Neck mounted opposed blade damper (galvanized steel)      |
|                             | IS • Insect Screen (1/16" square mesh – galvanized steel) |
|                             | DS • Debris Screen (1/4" square mesh – galvanized steel)  |
|                             | EQT • Earthquake tabs                                     |
|                             | Other:                                                    |
| Standard Finish: #26 White  |                                                           |
| Border Type 7               |                                                           |
| Accessories & Options       |                                                           |
| Check <b>v</b> if provided. |                                                           |
|                             | EQT • Earthquake tabs                                     |
|                             | Other:                                                    |
| St                          | andard Finish: #26 White                                  |