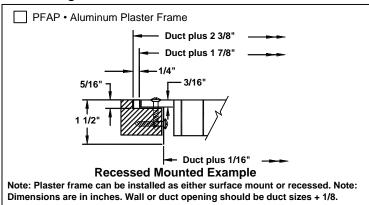

# **Titus** Submittal

SPG-50F 5-14-13

# Eggcrate Return Grilles • Aluminum Grid • Aluminum Border

- 50F Code A Aluminum Grid ½ x ½ x ½ Aluminum Border 50F • Code B • Aluminum Grid • ½ x ½ x 1 • Aluminum Border
- 50F Code C Aluminum Grid 1 x 1 x 1 Aluminum Border



### **Fastenings**



# **Mounting Frames**



Standard Finish: #26 White

Other Finish:

# Accessories (Optional) Check **v** if provided. ☐ Neck mounted opposed blade ☐ IS • Insect Screen (1/16" square

- damper (galvanized steel)
  - mesh galvanized steel)
- ☐ EQT Earthquake Tabs
- □ DS Debris Screen (1/4" square mesh – galvanized steel)
- Other: \_\_\_\_\_

# General Description -

- #8 x 1 1/4 lg. Phillips flat head sheet metal screws painted white.
- Insect and debris screens are not available when dampers are fitted.
- Optional opposed blade damper has screwdriver adjustment accessible through face of grille.
- Material is aluminum.
- All dimensions are ± 2".

### Optional Border Types Available





# Border Type 8 (Core only) D - 1/4" Available in sizes up to 48" x 48"

|                             | Border Type 3