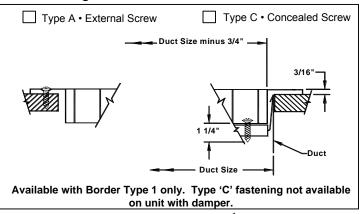

# **Titus** Submittal

SPG-50F 5-14-13

# Eggcrate Return Grilles • Aluminum Grid • Aluminum Border

- 50F Code A Aluminum Grid ½ x ½ x ½ Aluminum Border 50F • Code B • Aluminum Grid • ½ x ½ x 1 • Aluminum Border
- 50F Code C Aluminum Grid 1 x 1 x 1 Aluminum Border



### **Fastenings**



# **Mounting Frames**



Standard Finish: #26 White

Other Finish:

# Accessories (Optional) Check **v** if provided. ☐ Neck mounted opposed blade ☐ IS • Insect Screen (1/16" square

- damper (galvanized steel)
  - mesh galvanized steel)
- ☐ EQT Earthquake Tabs
- □ DS Debris Screen (1/4" square mesh – galvanized steel)
- Other: \_\_\_\_\_

# General Description -

- #8 x 1 1/4 lg. Phillips flat head sheet metal screws painted white.
- Insect and debris screens are not available when dampers are fitted.
- Optional opposed blade damper has screwdriver adjustment accessible through face of grille.
- Material is aluminum.
- All dimensions are ± 2".

### Optional Border Types Available





# Border Type 8 (Core only) D - 1/4" Available in sizes up to 48" x 48"

|