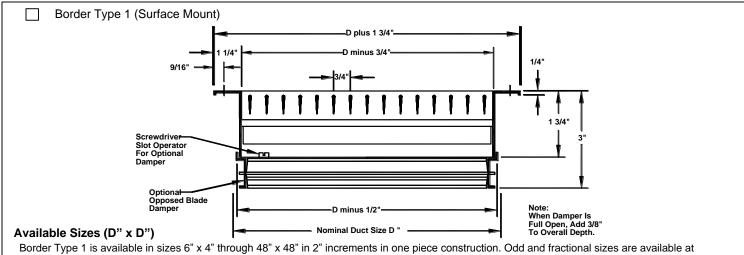

## **e** Titus Submittal Louvered Supply Grilles • Steel

## Models: 300RL • Double Deflection • Long Front Blades • 3/4" Blade Spacing

300R

6-15-15

additional cost. Sizes larger than 48" x 48" are shipped in multiple sections with joining strips for field assembly.

Note: Wall or duct opening should be duct area  $\pm 1/8$ ". All dimensions are in inches.