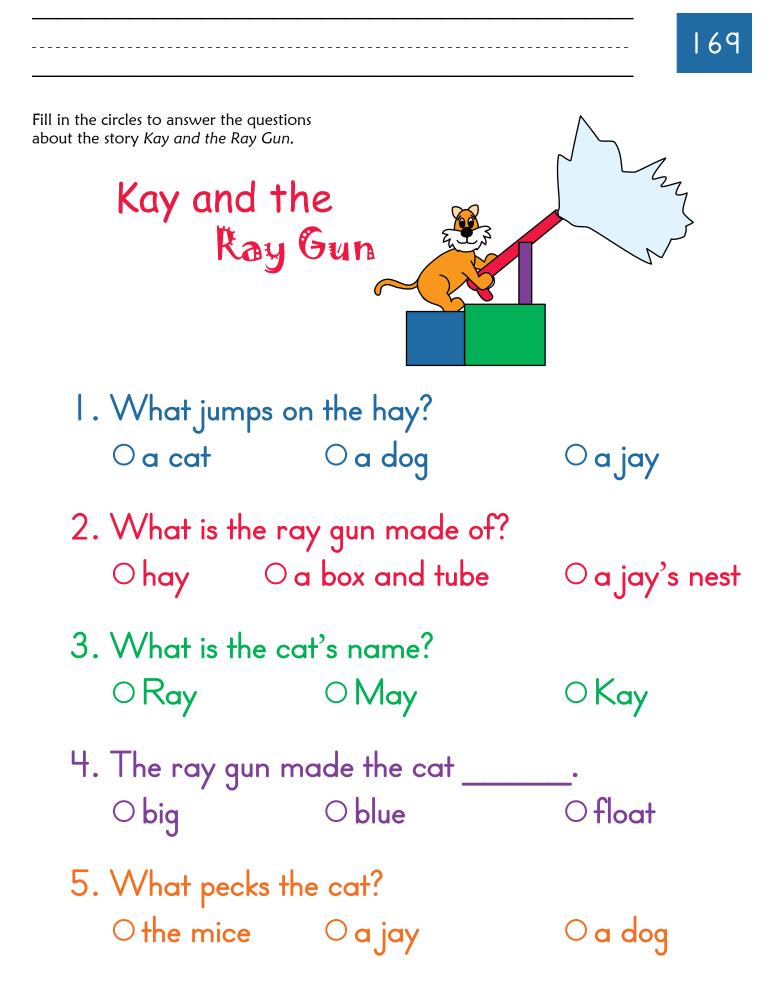

Fill in the ovals to answer the questions about the story Rose the Mole.

Write the spelling words that replace the numbers in the sentences. Each sentence has three choices for the two blanks. Write the correct words on the lines with the matching numbers.