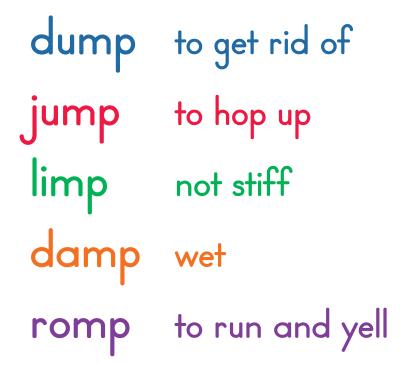

Read the definitions.

Add one letter to each word to make it an mp word. Write the mp word on the lines.

| cap     | hum _   |  |
|---------|---------|--|
| stop    | ram     |  |
| <br>bum | <b></b> |  |