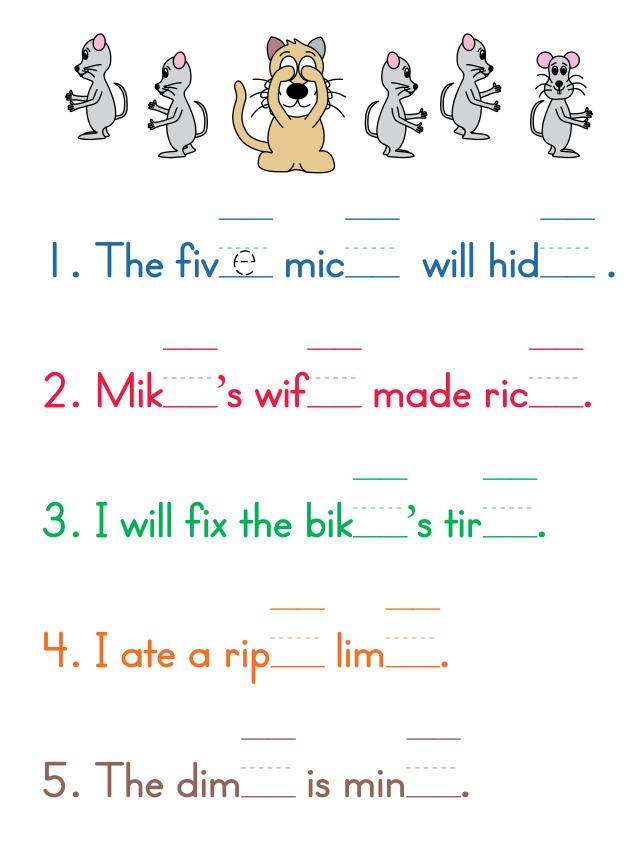

97

Find and circle the words in the puzzle.



Use the number code to write a sentence.



-----

Use the number code to write a sentence.



Fill in the ovals to answer the questions about the story Jane's Jet.



Read the sentences. Change the short a words to long a words. Add silent e's.





Fill in the ovals to answer the questions about the story Rose the Mole.



Write the spelling words that replace the numbers in the sentences. Each sentence has three choices for the two blanks. Write the correct words on the lines with the matching numbers.



Read the definitions.



Add one letter to each word to make it an mp word. Write the mp word on the lines.

| cap     | hum _   |  |
|---------|---------|--|
| stop    | ram     |  |
| <br>bum | <b></b> |  |



Fill in the circles to answer the questions about the story Ruff Camps.





Sort the words in the blue box by long and short vowel sounds.

| grade | grass         | grin   | gripe | grump | groan |
|-------|---------------|--------|-------|-------|-------|
| 555   | Short Vowel S | Sounds |       |       |       |
|