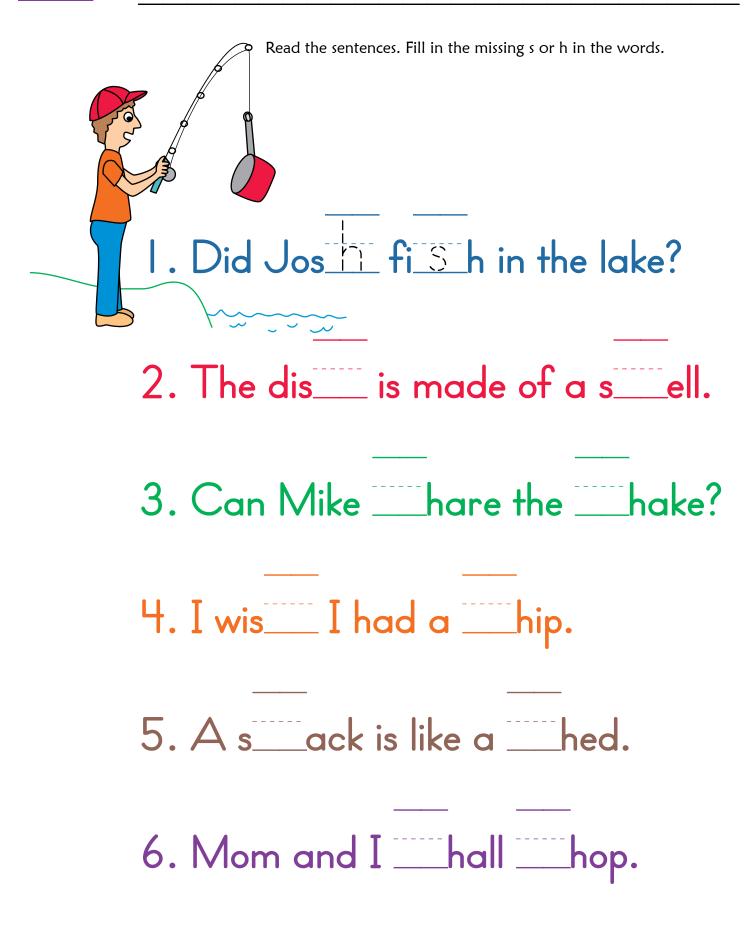

97

Find and circle the words in the puzzle.



Use the number code to write a sentence.



-----

Use the number code to write a sentence.



Fill in the ovals to answer the questions about the story Jane's Jet.



Read the sentences. Change the short a words to long a words. Add silent e's.





Fill in the ovals to answer the questions about the story Rose the Mole.



Write the spelling words that replace the numbers in the sentences. Each sentence has three choices for the two blanks. Write the correct words on the lines with the matching numbers.



Read the definitions.



Add one letter to each word to make it an mp word. Write the mp word on the lines.

| cap     | hum _   |  |
|---------|---------|--|
| stop    | ram     |  |
| <br>bum | <b></b> |  |



Fill in the circles to answer the questions about the story Ruff Camps.





Sort the words in the blue box by long and short vowel sounds.

| grade | grass         | grin   | gripe | grump | groan |
|-------|---------------|--------|-------|-------|-------|
| 555   | Short Vowel S | Sounds |       |       |       |
|