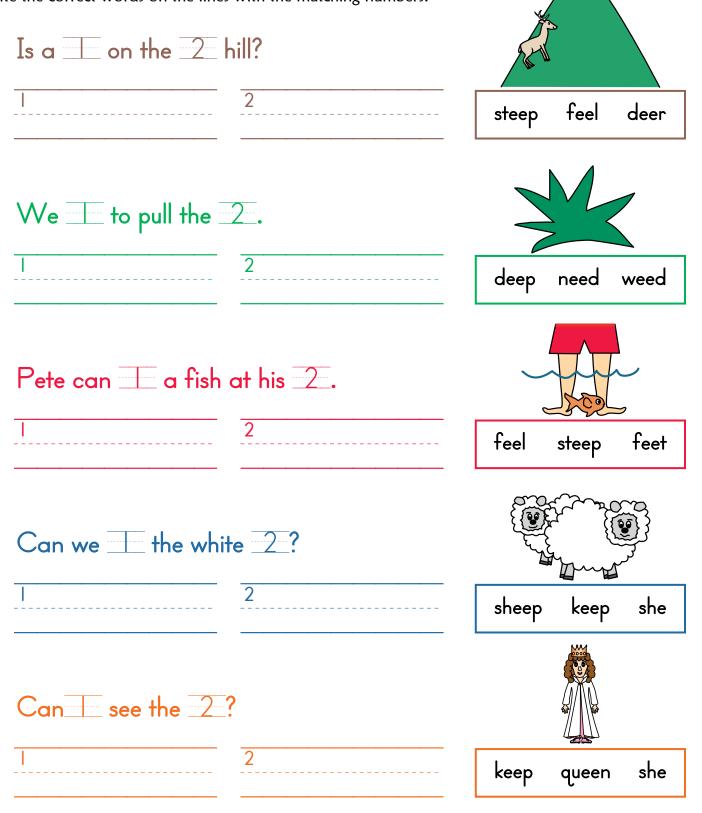

Fill in the ovals to answer the questions about the story Rose the Mole.

Write the spelling words that replace the numbers in the sentences. Each sentence has three choices for the two blanks. Write the correct words on the lines with the matching numbers.