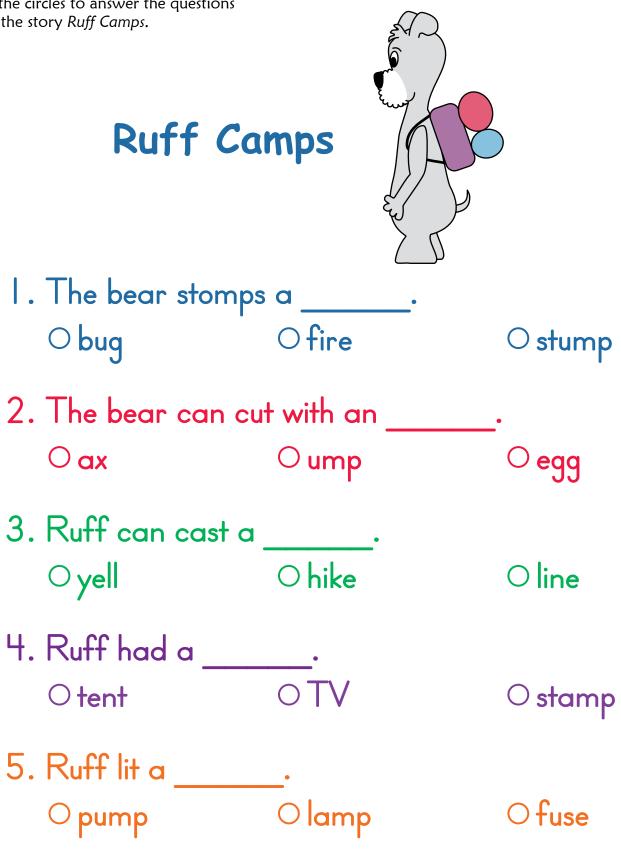

Fill in the circles to answer the questions about the story Ruff Camps.

Sort the words in the blue box by long and short vowel sounds.

| grade | grass         | grin   | gripe | grump | groan |
|-------|---------------|--------|-------|-------|-------|
| 555   | Short Vowel S | Sounds |       |       |       |
|       | Long Vowel S  | Sounds |       |       |       |
|       |               |        |       |       |       |