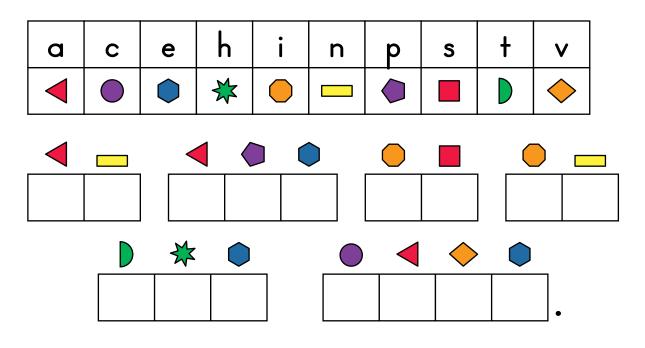

97

Find and circle the words in the puzzle.

Use the number code to write a sentence.

-----

Use the number code to write a sentence.

Fill in the ovals to answer the questions about the story Jane's Jet.

Read the sentences. Change the short a words to long a words. Add silent e's.