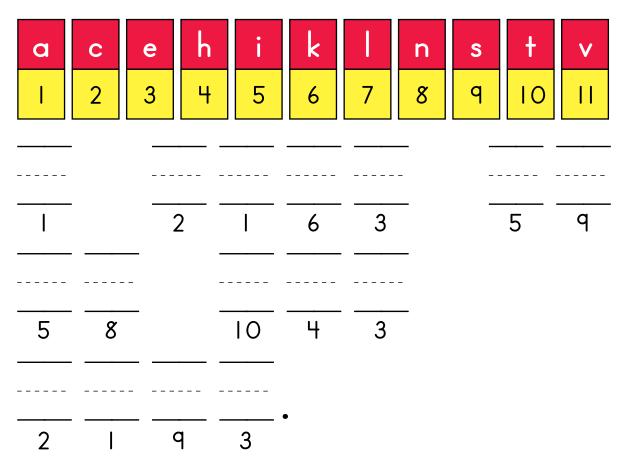

97

Find and circle the words in the puzzle.

Use the number code to write a sentence.

-----

Use the number code to write a sentence.

Fill in the ovals to answer the questions about the story Jane's Jet.

Read the sentences. Change the short a words to long a words. Add silent e's.