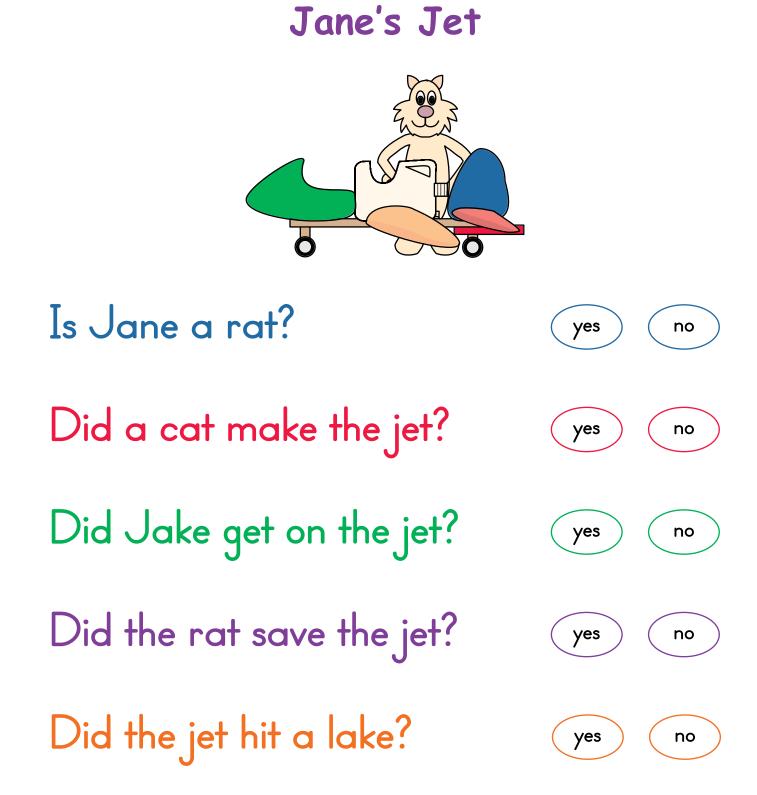

97

Find and circle the words in the puzzle.

Use the number code to write a sentence.

-----

Use the number code to write a sentence.

Fill in the ovals to answer the questions about the story Jane's Jet.

Read the sentences. Change the short a words to long a words. Add silent e's.