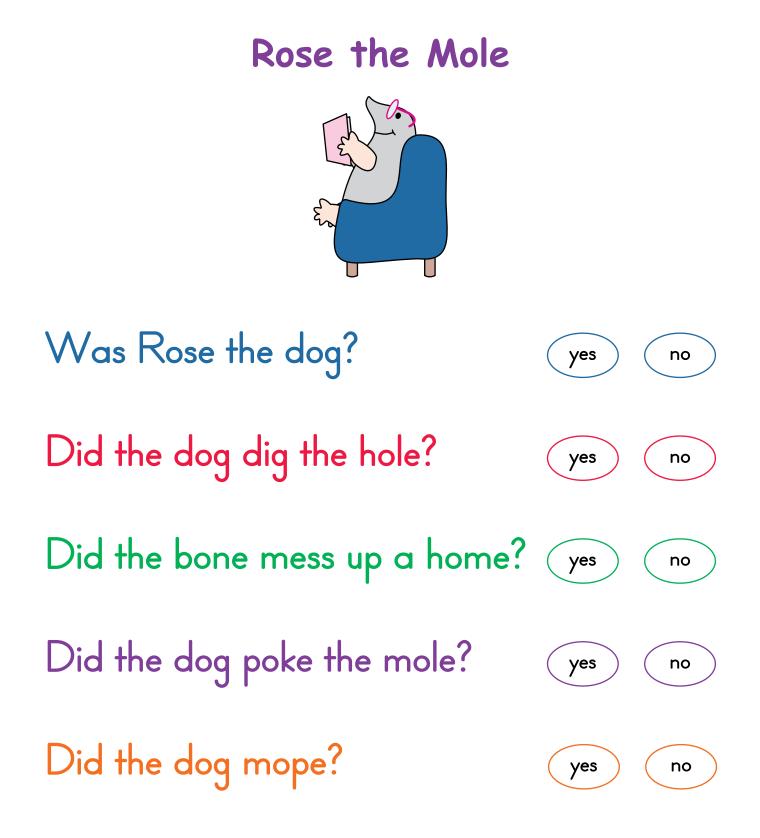

Fill in the ovals to answer the questions about the story Rose the Mole.

Write the spelling words that replace the numbers in the sentences. Each sentence has three choices for the two blanks. Write the correct words on the lines with the matching numbers.