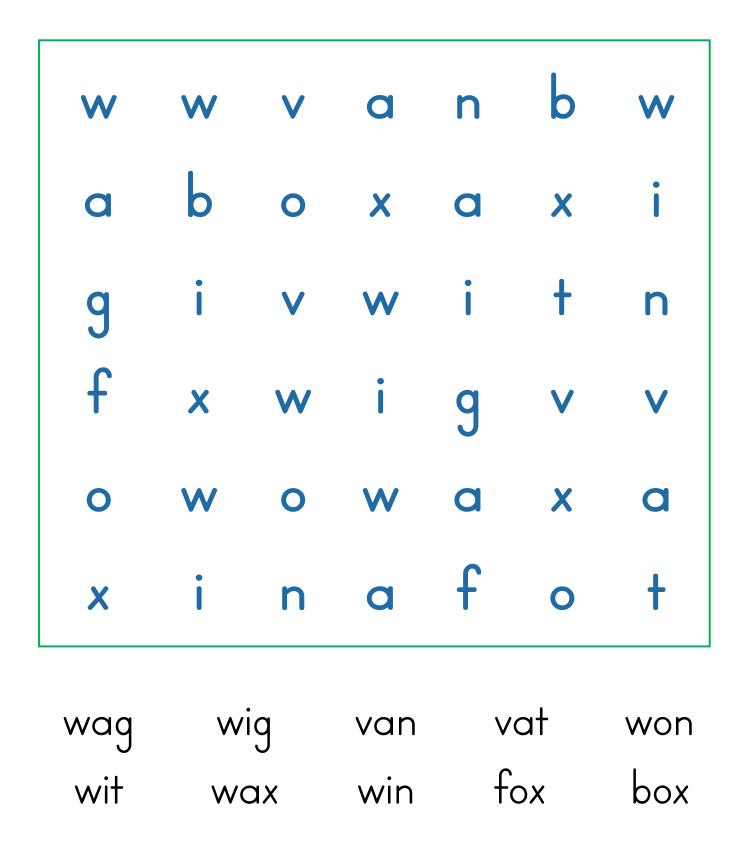

97

Find and circle the words in the puzzle.

Use the number code to write a sentence.

-----

Use the number code to write a sentence.

Fill in the ovals to answer the questions about the story Jane's Jet.

Read the sentences. Change the short a words to long a words. Add silent e's.