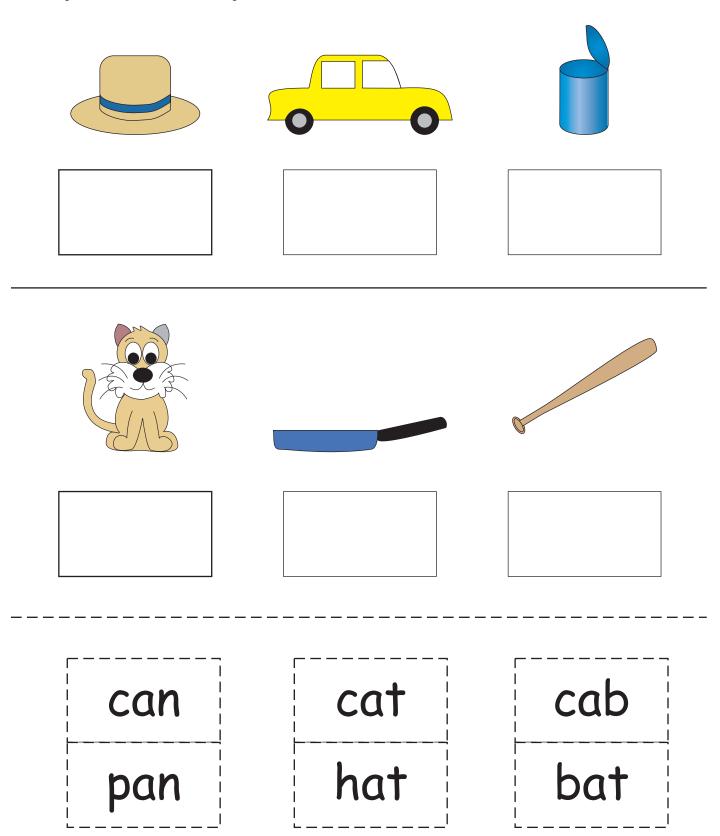

## ba ab ba ab ab

Circle the pictures that begin with ba.

ab ba 2. ab 3. 4. 5.

Cut and paste the words under the pictures.

Read the blends.

## ta ba sa ha ca na pa

Read the words. Match the pictures.

-----

Read the sentences. Match the pictures to the words.

Pat has a hat.

A bat has a hat.

Read the sentences. A letter is missing in a word. Choose one of the letters at the end of the sentence to make the correct word.