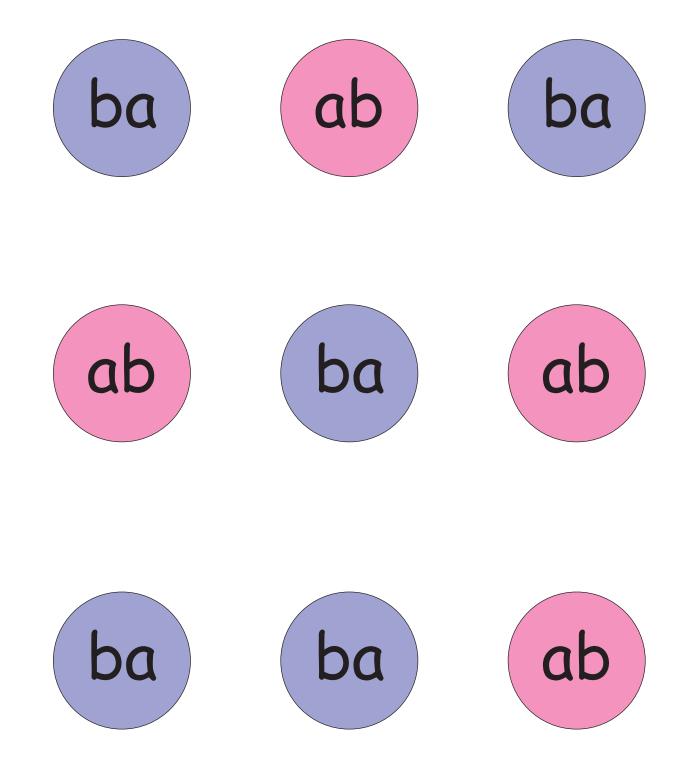

## ba ab ba ab ab

Circle the pictures that begin with ba.

ab ba 2. ab 3. 4. 5.

Cut and paste the words under the pictures.

Read the blends.