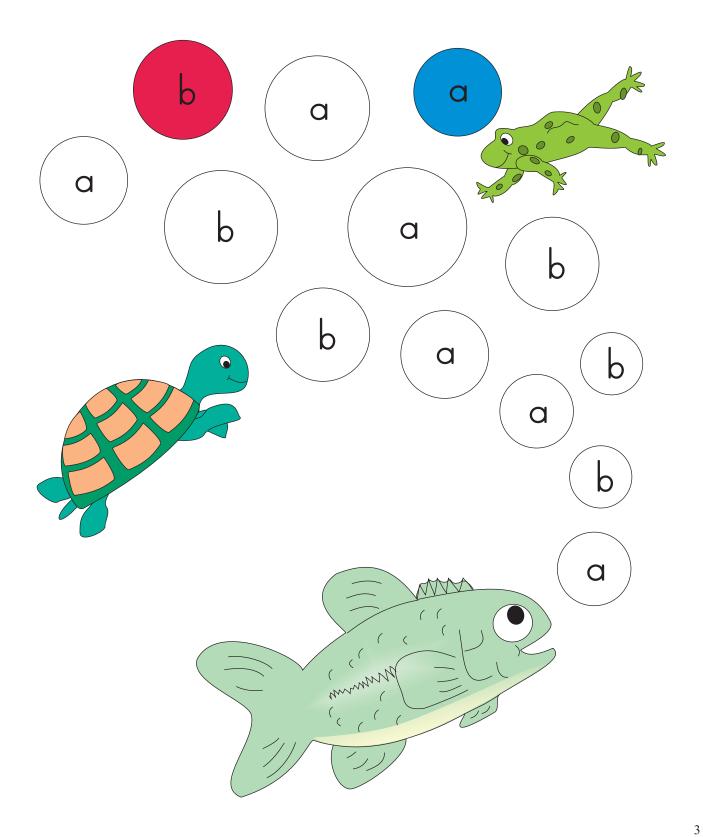

## McRuffy Phonics and Reading with Spelling and Handwriting

Special Edition

ISBN 9781592691876

McRuffy Press P.O. Box 212 Raymore, MO 64083

mcruffy@mcruffy.com www.mcruffy.com Color the bubbles that have the a sound blue. Color the other bubbles red.