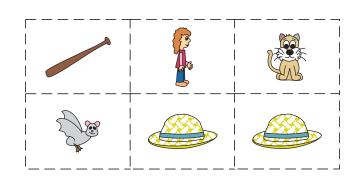

## ba ab ba ab ab

Circle the pictures that begin with ba.

ab ba 2. ab 3. 4. 5.

Cut and paste the words under the pictures.

Read the blends.