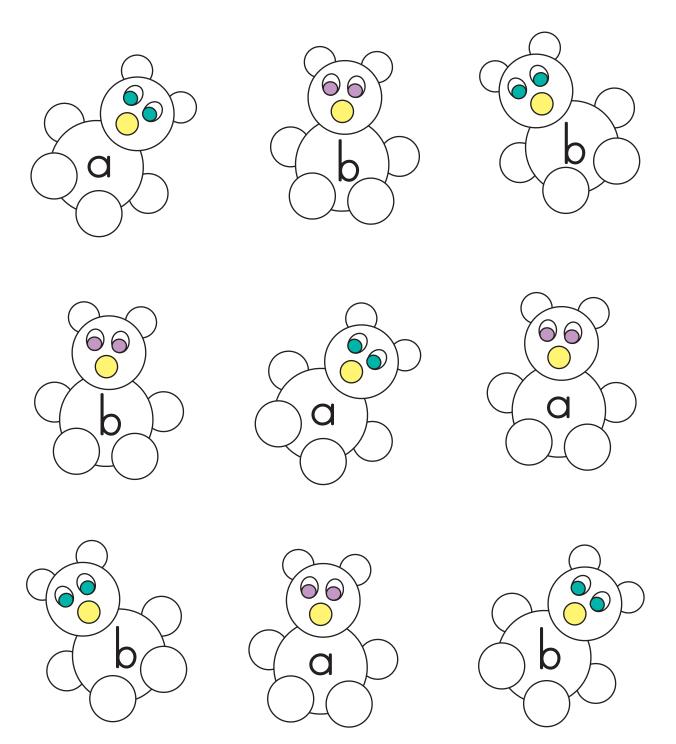

Color the bears that have the b sound brown and the bears that have the a sound red.

Practice Sheet: Read the blends.

Read the blends.