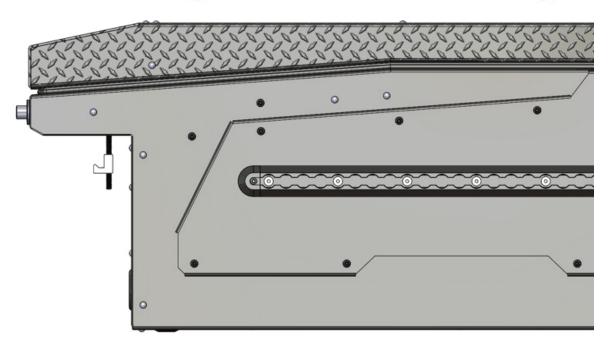

## INSTALL INSTRUCTIONS

 Insert 2X Mounting Clamps through the provided slots on each side of the toolbox.

2. Place 1X Rubber Strip on each side of the truck bed rails.

3. Place toolbox on Rubber Strips and center it on the truck rails.

Fasten all Mounting Clamps using a ½" socket or wrench finalizing the installation.

\*Make sure not to over-tighten mounting hardware. Some plastic bedsides may bend if over tightened.\*