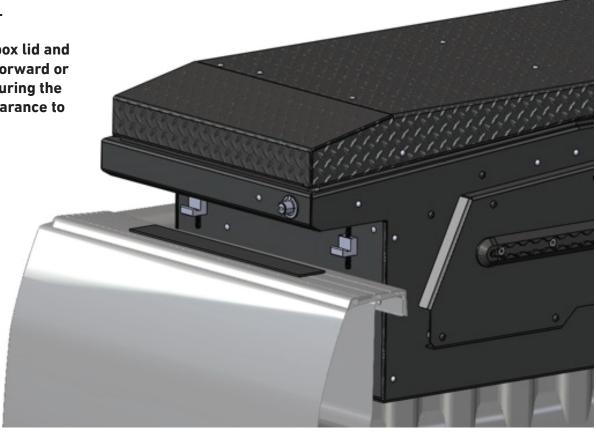

Open the toolbox lid and slide the box forward or backward ensuring the lid has full clearance to open.

4. Slide Mounting
Clamps forward and
lift so that the clamp
is touching the
bottom of the side
rail and cannot
freely rotate.

Fasten all Mounting Clamps using a ½" socket or wrench finalizing the installation.

\*Make sure not to over-tighten mounting hardware. Some plastic bedsides may bend if over tightened.\*