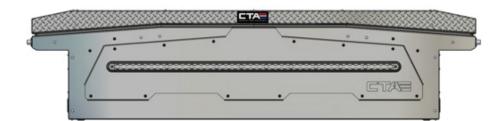

## 5079-8972 / 5070-8972

**DESCRIPTION: ADAPT SINGLE LID BOX or ADAPT GULLWING BOX** 