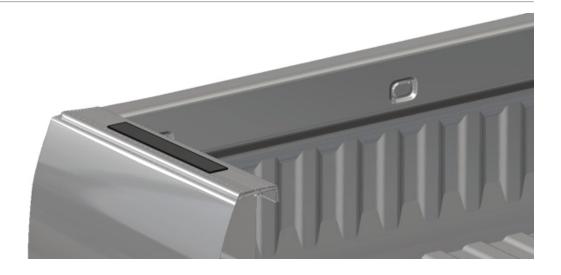

## INSTALL INSTRUCTIONS

 Insert 2X Mounting Clamps through the provided slots on each side of the toolbox.

2. Place 1X Rubber Strip on each side of the truck bed rails.

3. Place toolbox on Rubber Strips and center it on the truck rails.