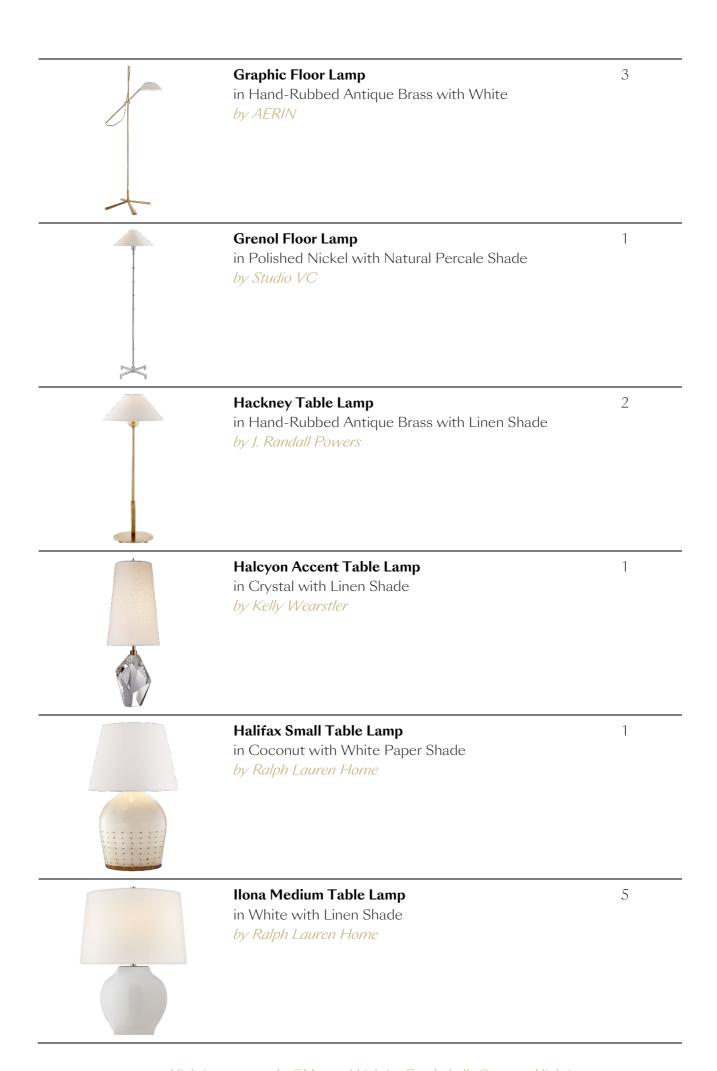

## **IN-STOCK OPTIONS: TABLE & FLOOR LAMPS**

| Product Image | Product Name & Finish                                                            | QTY Available |
|---------------|----------------------------------------------------------------------------------|---------------|
|               | Alberto Large Floor Lamp in Plaster White with Linen Shade by Julie Neill        | 1             |
|               | Anette Floor Lamp in Natural Brass by Ralph Lauren Home                          | 2             |
|               | Anette Floor Lamp in Polished Nickel by Ralph Lauren Home                        | 1             |
|               | Aspen Forged Iron Table Lamp in Blackened Rust with Linen Shade by Ian K. Fowler | 2             |