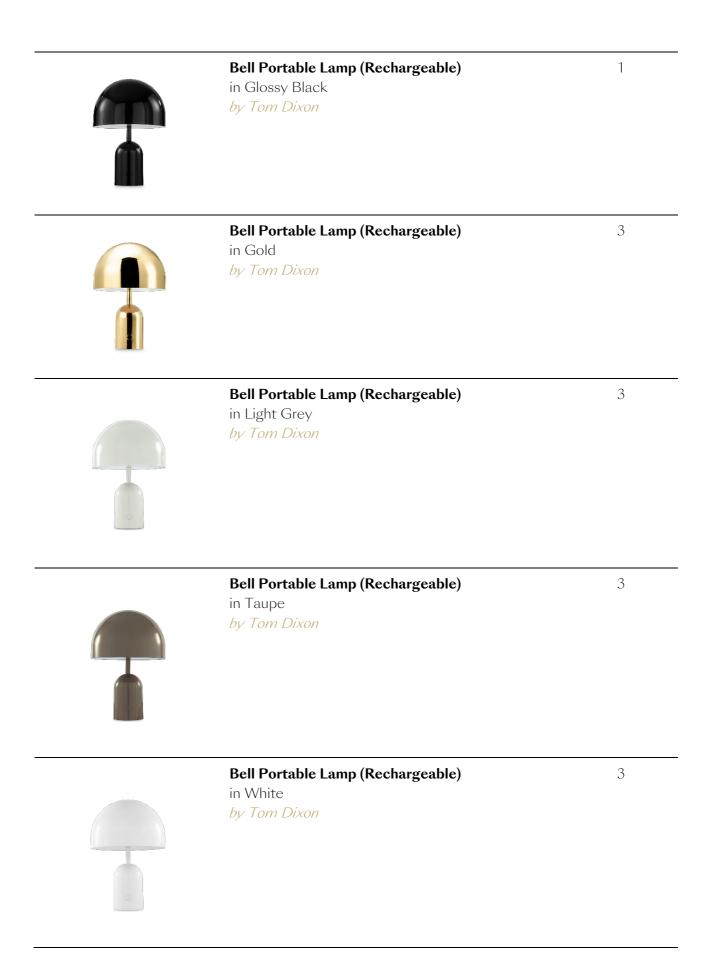

## **IN-STOCK OPTIONS: TABLE & FLOOR LAMPS**

| Product Image | Product Name & Finish                                                            | QTY Available |
|---------------|----------------------------------------------------------------------------------|---------------|
|               | Alberto Large Floor Lamp in Plaster White with Linen Shade by Julie Neill        | 1             |
|               | Anette Floor Lamp in Natural Brass by Ralph Lauren Home                          | 2             |
|               | Anette Floor Lamp in Polished Nickel by Ralph Lauren Home                        | 1             |
|               | Aspen Forged Iron Table Lamp in Blackened Rust with Linen Shade by Ian K. Fowler | 2             |