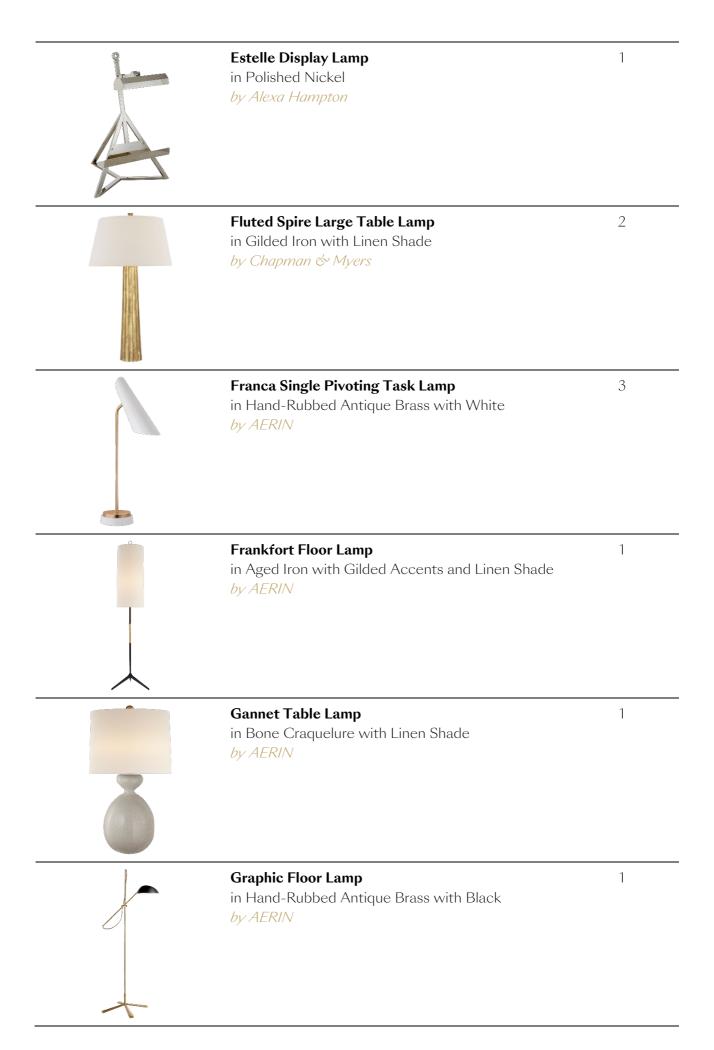

## **IN-STOCK OPTIONS: TABLE & FLOOR LAMPS**

| Product Image | Product Name & Finish                                                            | QTY Available |
|---------------|----------------------------------------------------------------------------------|---------------|
|               | Alberto Large Floor Lamp in Plaster White with Linen Shade by Julie Neill        | 1             |
|               | Anette Floor Lamp in Natural Brass by Ralph Lauren Home                          | 2             |
|               | Anette Floor Lamp in Polished Nickel by Ralph Lauren Home                        | 1             |
|               | Aspen Forged Iron Table Lamp in Blackened Rust with Linen Shade by Ian K. Fowler | 2             |