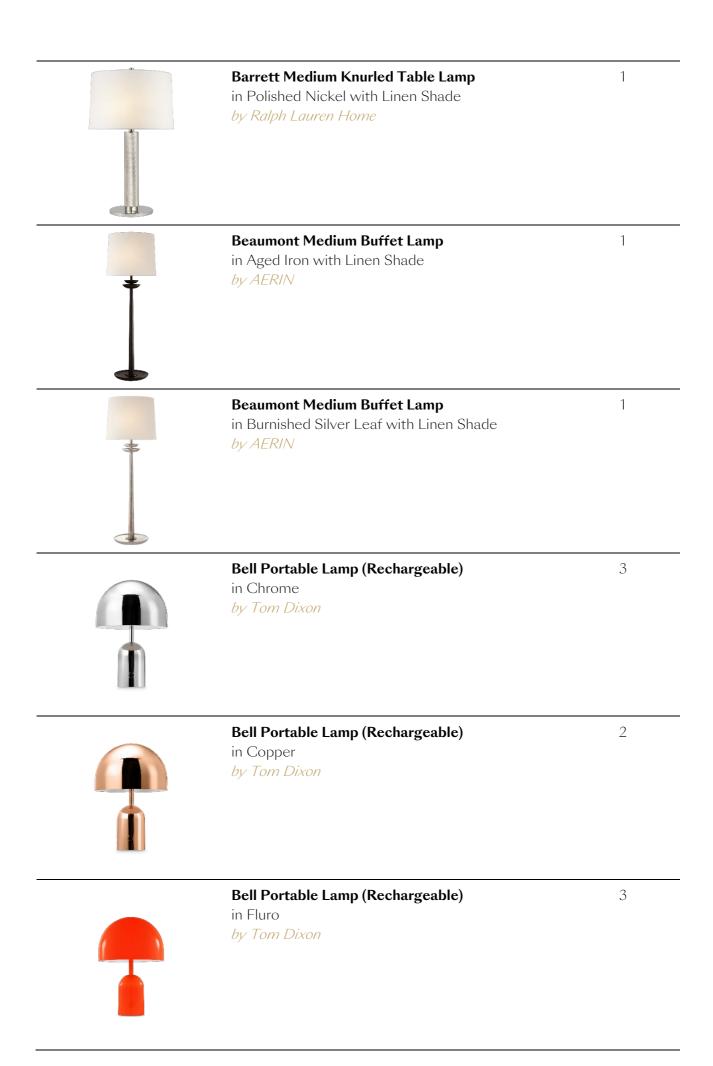

## **IN-STOCK OPTIONS: TABLE & FLOOR LAMPS**

| Product Image | Product Name & Finish                                                            | QTY Available |
|---------------|----------------------------------------------------------------------------------|---------------|
|               | Alberto Large Floor Lamp in Plaster White with Linen Shade by Julie Neill        | 1             |
|               | Anette Floor Lamp in Natural Brass by Ralph Lauren Home                          | 2             |
|               | Anette Floor Lamp in Polished Nickel by Ralph Lauren Home                        | 1             |
|               | Aspen Forged Iron Table Lamp in Blackened Rust with Linen Shade by Ian K. Fowler | 2             |