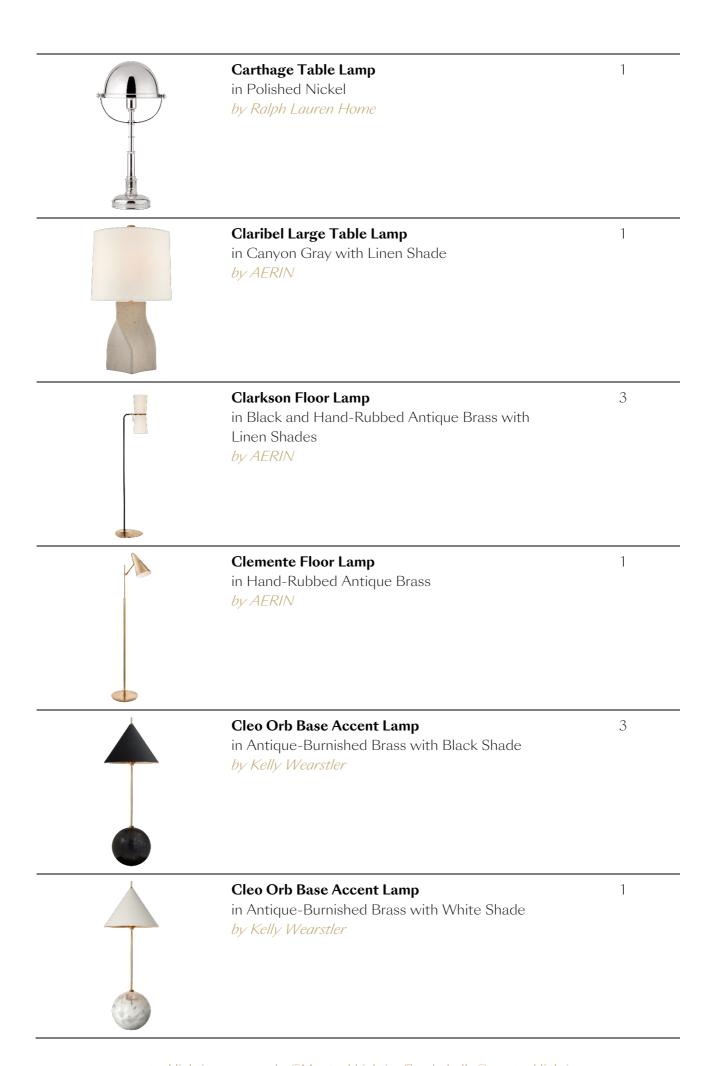

## **IN-STOCK OPTIONS: TABLE & FLOOR LAMPS**

| Product Image | Product Name & Finish                                                            | QTY Available |
|---------------|----------------------------------------------------------------------------------|---------------|
|               | Alberto Large Floor Lamp in Plaster White with Linen Shade by Julie Neill        | 1             |
|               | Anette Floor Lamp in Natural Brass by Ralph Lauren Home                          | 2             |
|               | Anette Floor Lamp in Polished Nickel by Ralph Lauren Home                        | 1             |
|               | Aspen Forged Iron Table Lamp in Blackened Rust with Linen Shade by Ian K. Fowler | 2             |