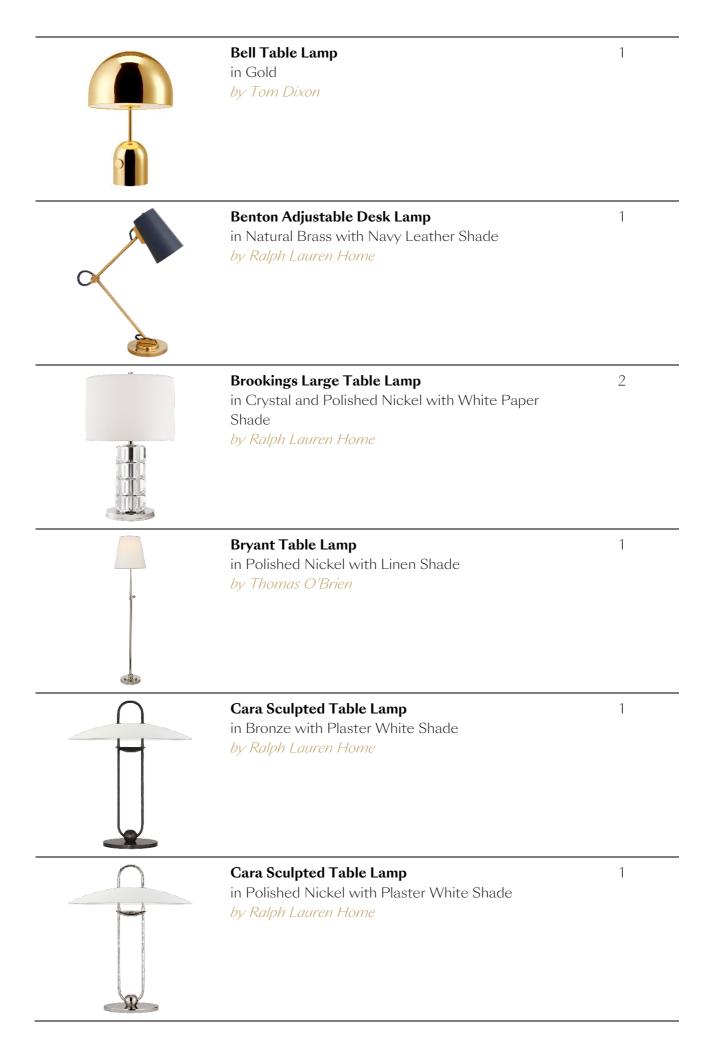

## **IN-STOCK OPTIONS: TABLE & FLOOR LAMPS**

| Product Image | Product Name & Finish                                                            | QTY Available |
|---------------|----------------------------------------------------------------------------------|---------------|
|               | Alberto Large Floor Lamp in Plaster White with Linen Shade by Julie Neill        | 1             |
|               | Anette Floor Lamp in Natural Brass by Ralph Lauren Home                          | 2             |
|               | Anette Floor Lamp in Polished Nickel by Ralph Lauren Home                        | 1             |
|               | Aspen Forged Iron Table Lamp in Blackened Rust with Linen Shade by Ian K. Fowler | 2             |