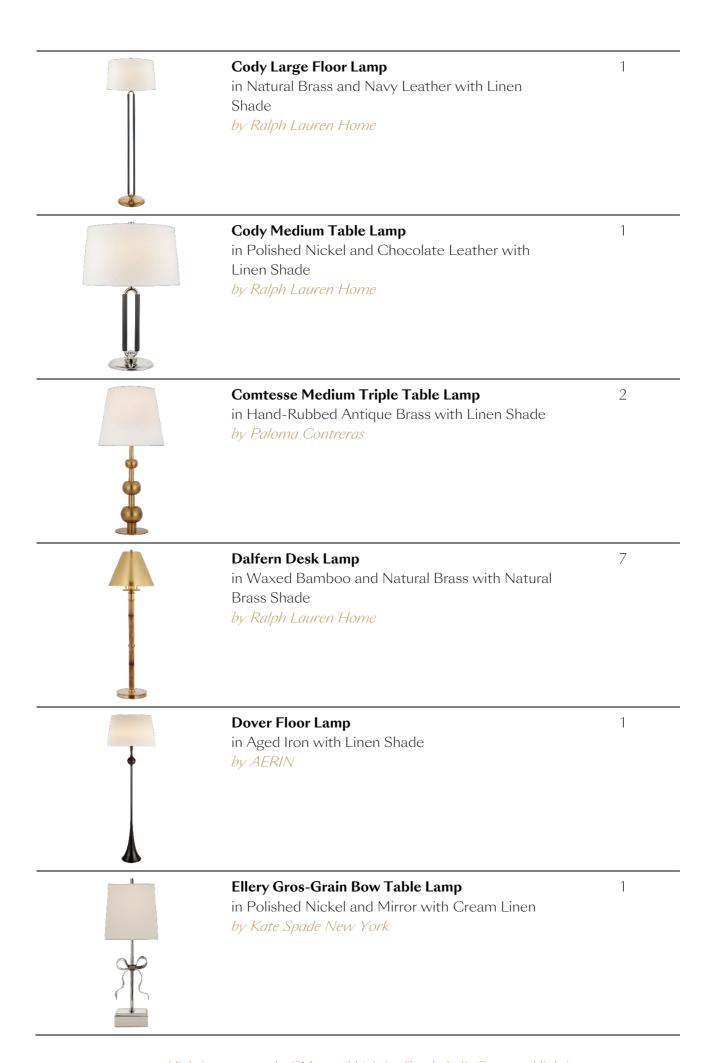

## **IN-STOCK OPTIONS: TABLE & FLOOR LAMPS**

| Product Image | Product Name & Finish                                                            | QTY Available |
|---------------|----------------------------------------------------------------------------------|---------------|
|               | Alberto Large Floor Lamp in Plaster White with Linen Shade by Julie Neill        | 1             |
|               | Anette Floor Lamp in Natural Brass by Ralph Lauren Home                          | 2             |
|               | Anette Floor Lamp in Polished Nickel by Ralph Lauren Home                        | 1             |
|               | Aspen Forged Iron Table Lamp in Blackened Rust with Linen Shade by Ian K. Fowler | 2             |