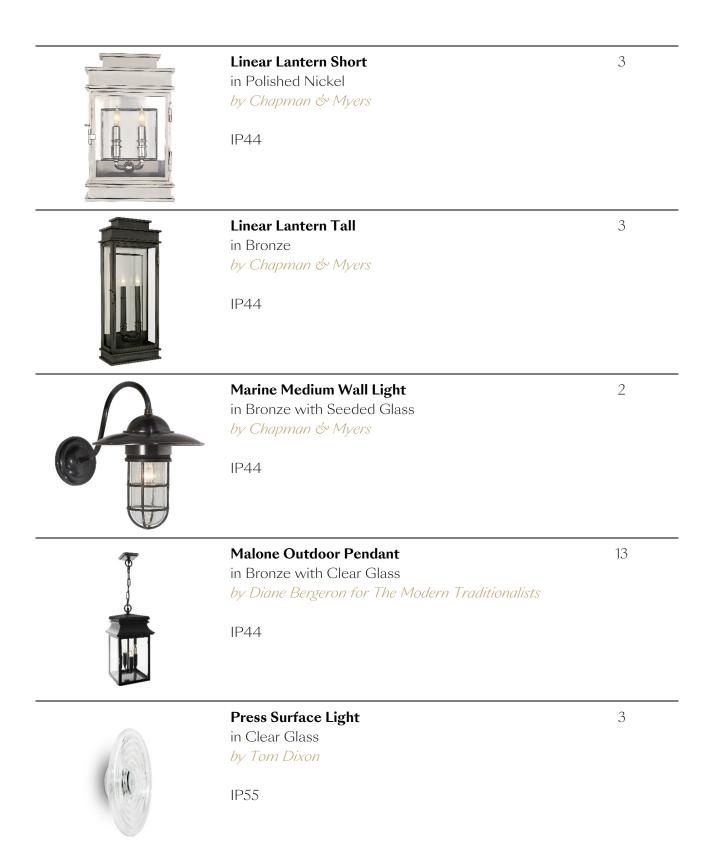

## **IN-STOCK OPTIONS: OUTDOOR**

| Product Image | Product Name & Finish                                                                                                                                      | QTY Available |
|---------------|------------------------------------------------------------------------------------------------------------------------------------------------------------|---------------|
|               | Cheshire Large 3-4 Wall Lantern<br>in Aged Iron with Clear Glass<br><i>by Chapman &amp; Myers</i><br>IP44                                                  | 2             |
| <b>X</b>      | Dunmore Small Curved Glass Louvre Sconce<br>in Antique Burnished Brass with Clear Glass<br>by Chapman & Myers<br>IP44                                      | 2             |
|               | Halle Medium Wall Lantern<br>in Aged Iron with Clear Glass<br>by Chapman & Myers<br>IP44 (recommended to be placed completely<br>undercover due to finish) | 3             |
|               | Fresno Framed Long Sconce<br>in Aged Iron with Clear Glass<br><i>by Chapman &amp; Myers</i><br>IP22                                                        | 1             |