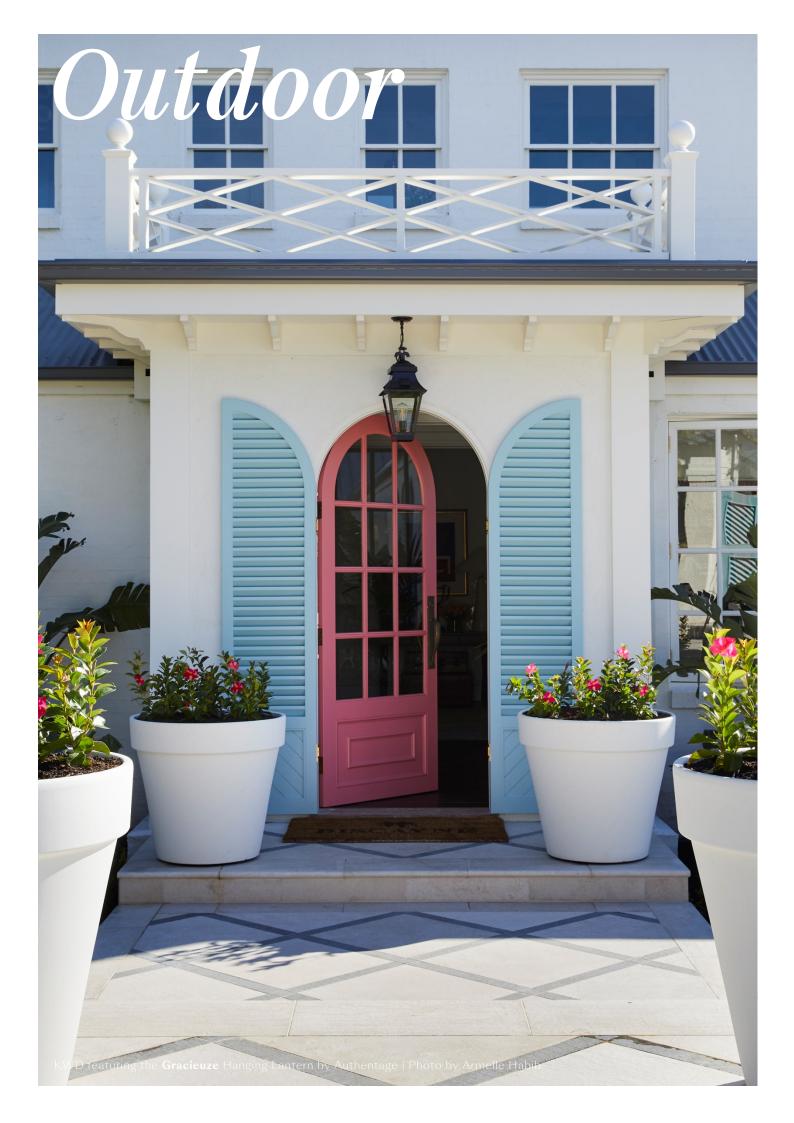

## THE MONTAUK LIGHTING CO.

## **IN-STOCK OPTIONS: OUTDOOR**

| Product Image | Product Name & Finish                                                                                                                                      | QTY Available |
|---------------|------------------------------------------------------------------------------------------------------------------------------------------------------------|---------------|
|               | Cheshire Large 3-4 Wall Lantern<br>in Aged Iron with Clear Glass<br><i>by Chapman &amp; Myers</i><br>IP44                                                  | 2             |
| <b>X</b>      | Dunmore Small Curved Glass Louvre Sconce<br>in Antique Burnished Brass with Clear Glass<br>by Chapman & Myers<br>IP44                                      | 2             |
|               | Halle Medium Wall Lantern<br>in Aged Iron with Clear Glass<br>by Chapman & Myers<br>IP44 (recommended to be placed completely<br>undercover due to finish) | 3             |
|               | Fresno Framed Long Sconce<br>in Aged Iron with Clear Glass<br><i>by Chapman &amp; Myers</i><br>IP22                                                        | 1             |