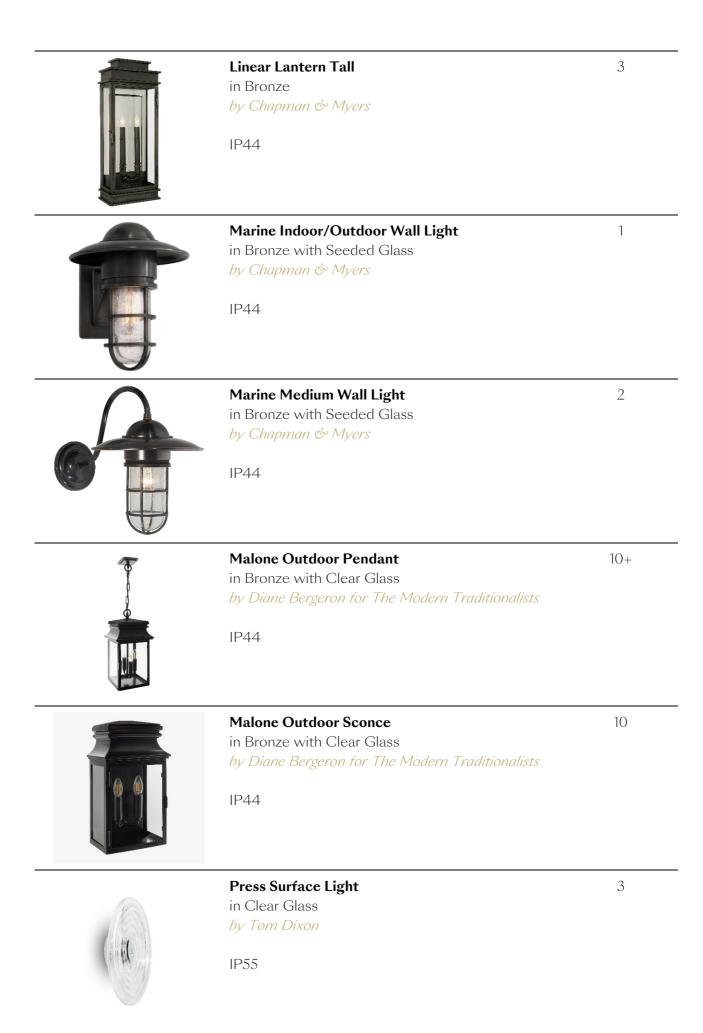

## **IN-STOCK OPTIONS: OUTDOOR**

| Product Image | Product Name & Finish                                                                                                                           | QTY Available |
|---------------|-------------------------------------------------------------------------------------------------------------------------------------------------|---------------|
|               | Cheshire Large 3-4 Wall Lantern in Aged Iron with Clear Glass by Chapman & Myers  IP44                                                          | 2             |
|               | Halle Medium Wall Lantern in Aged Iron with Clear Glass by Chapman & Myers  IP44 (recommended to be placed completely undercover due to finish) | 3             |
|               | Fresno Framed Long Sconce in Aged Iron with Clear Glass by Chapman & Myers  IP22                                                                | 1             |
|               | Linear Lantern Short in Polished Nickel by Chapman & Myers  IP44                                                                                | 3             |