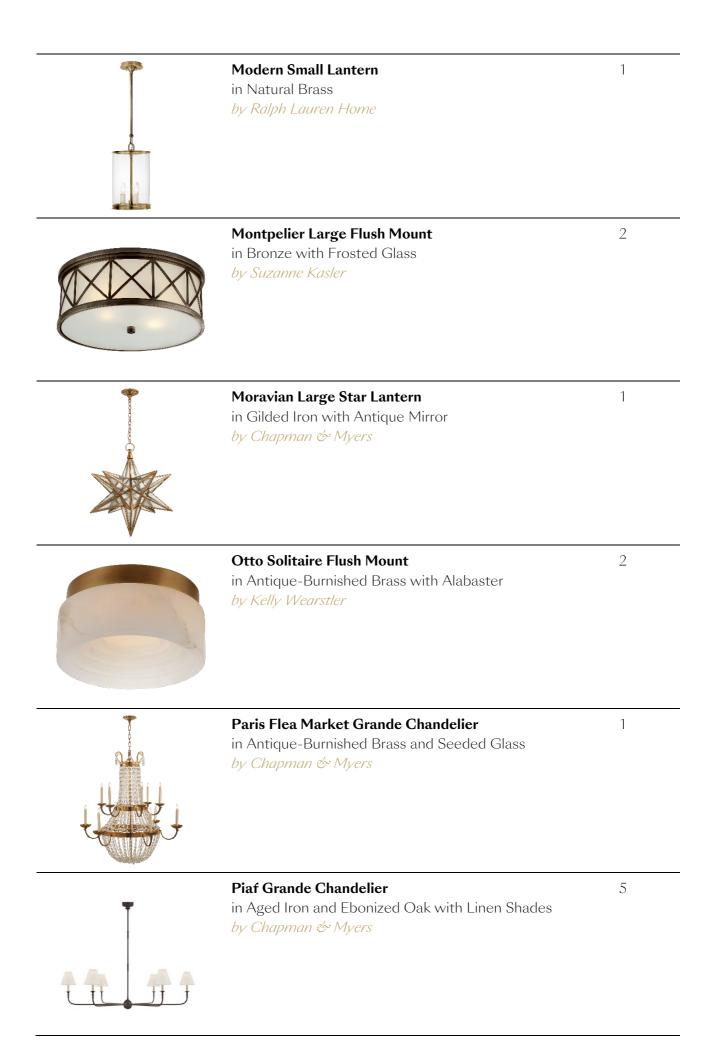

|   | Sophia Large Flush Mount in Natural Brass with Frosted Glass by Alexa Hampton                                  | 3   |
|---|----------------------------------------------------------------------------------------------------------------|-----|
|   | Talia Large Chandelier in Gild and Clear Swirled Glass by Julie Neill                                          | 2   |
| 1 | Xavier Small Pendant in Bronze with White Glass by Ralph Lauren Home                                           | 1   |
|   | Xavier Small Pendant in Butler's Silver with White Glass by Ralph Lauren Home                                  | 1   |
|   | <b>Zara Pendant</b> in Aged Brass with Belgian Linen Shade with Black Trim by Mitzi for Hudson Valley Lighting | 10+ |