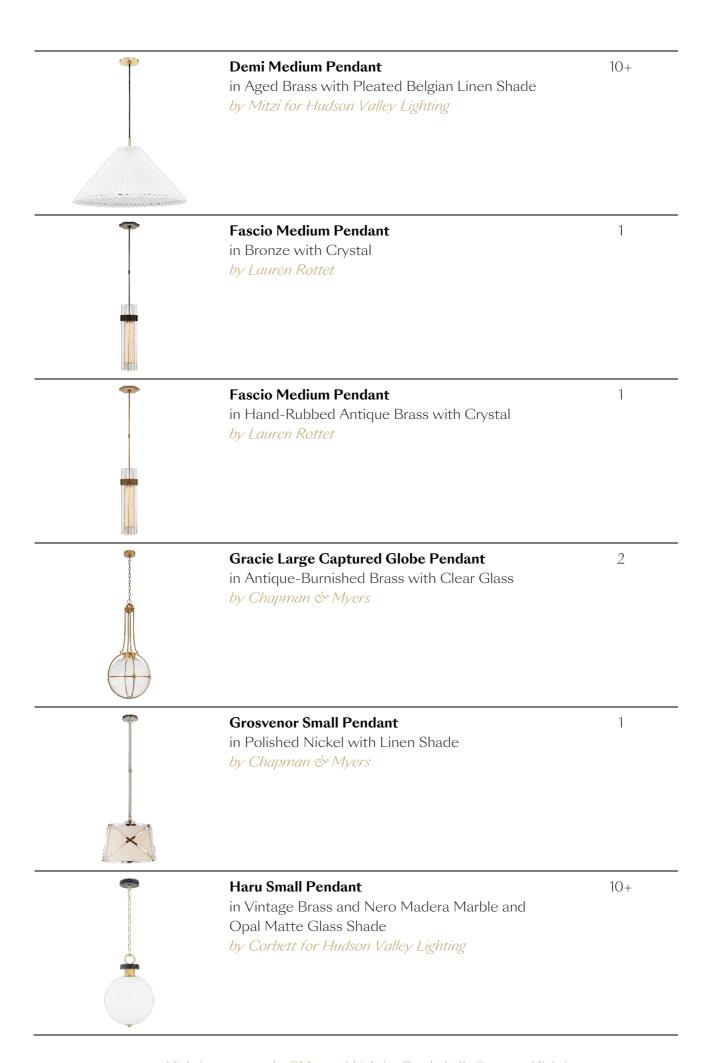

|   | Sophia Large Flush Mount in Natural Brass with Frosted Glass by Alexa Hampton                                  | 3   |
|---|----------------------------------------------------------------------------------------------------------------|-----|
|   | Talia Large Chandelier in Gild and Clear Swirled Glass by Julie Neill                                          | 2   |
| 1 | Xavier Small Pendant in Bronze with White Glass by Ralph Lauren Home                                           | 1   |
|   | Xavier Small Pendant in Butler's Silver with White Glass by Ralph Lauren Home                                  | 1   |
|   | <b>Zara Pendant</b> in Aged Brass with Belgian Linen Shade with Black Trim by Mitzi for Hudson Valley Lighting | 10+ |