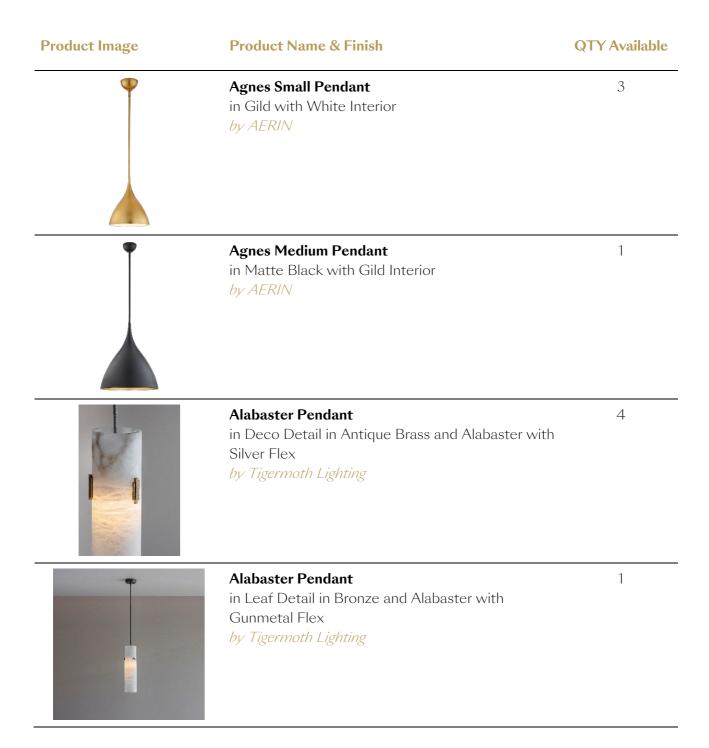

## **IN-STOCK OPTIONS: CEILING**

| 40-Contraction Contraction | Alborg Large Stacked Pendant in Antique-Burnished Brass with Matte White Shade by Chapman & Myers | 4 |
|----------------------------|---------------------------------------------------------------------------------------------------|---|
|                            | Alborg Large Stacked Pendant in Polished Nickel with Matte White Shade by Chapman & Myers         | 1 |
|                            | Allen Small Pendant in Polished Nickel and Glass Rods by Ralph Lauren Home                        | 3 |
|                            | Asalea Medium Two-Tier Chandelier in Hand-Rubbed Antique Brass with Clear Glass by AERIN          | 5 |
|                            | Axis Large Linear Pendant in Polished Nickel by Kelly Wearstler                                   | 1 |
|                            | Benit Medium Sculpted Pendant in Plaster White and Gild by AERIN                                  | 4 |