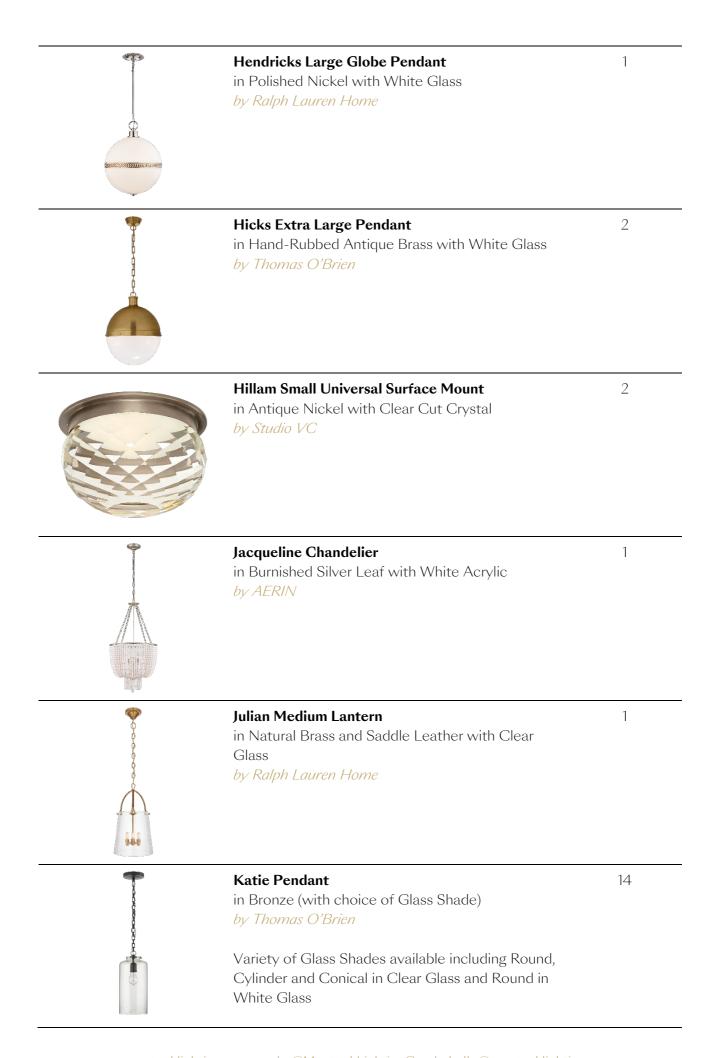

## **IN-STOCK OPTIONS: CEILING**

| 40-Contraction Contraction | Alborg Large Stacked Pendant in Antique-Burnished Brass with Matte White Shade by Chapman & Myers | 4 |
|----------------------------|---------------------------------------------------------------------------------------------------|---|
|                            | Alborg Large Stacked Pendant in Polished Nickel with Matte White Shade by Chapman & Myers         | 1 |
|                            | Allen Small Pendant in Polished Nickel and Glass Rods by Ralph Lauren Home                        | 3 |
|                            | Asalea Medium Two-Tier Chandelier in Hand-Rubbed Antique Brass with Clear Glass by AERIN          | 5 |
|                            | Axis Large Linear Pendant in Polished Nickel by Kelly Wearstler                                   | 1 |
|                            | Benit Medium Sculpted Pendant in Plaster White and Gild by AERIN                                  | 4 |