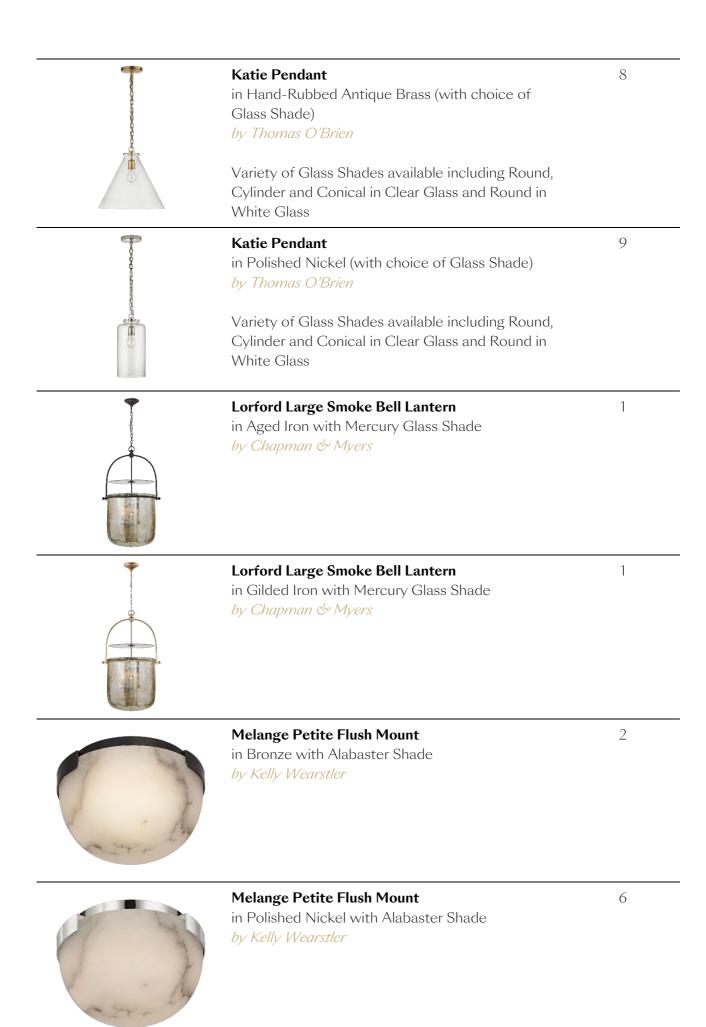

|                             | Darlana Medium Lantern<br>in Aged Iron<br>by Chapman & Myers                                               | 2   |
|-----------------------------|------------------------------------------------------------------------------------------------------------|-----|
|                             |                                                                                                            |     |
|                             | Darlana Medium Lantern<br>in Polished Nickel<br>by Chapman & Myers                                         | 2   |
|                             |                                                                                                            |     |
|                             | Darlana Small Lantern<br>in Aged Iron<br>by Chapman & Myers                                                | 6   |
| + +                         |                                                                                                            |     |
|                             | Darlana Small Lantern<br>in Gild<br>by Chapman & Myers                                                     | 2   |
|                             |                                                                                                            |     |
|                             | Darlana Small Lantern<br>in Polished Nickel<br>by Chapman & Myers                                          | 4   |
|                             |                                                                                                            |     |
| Construction (Construction) | <b>Debi Small Pendant</b> in Aged Brass with Belgium Linen Shade by Becki Owens for Hudson Valley Lighting | 10+ |
|                             |                                                                                                            |     |