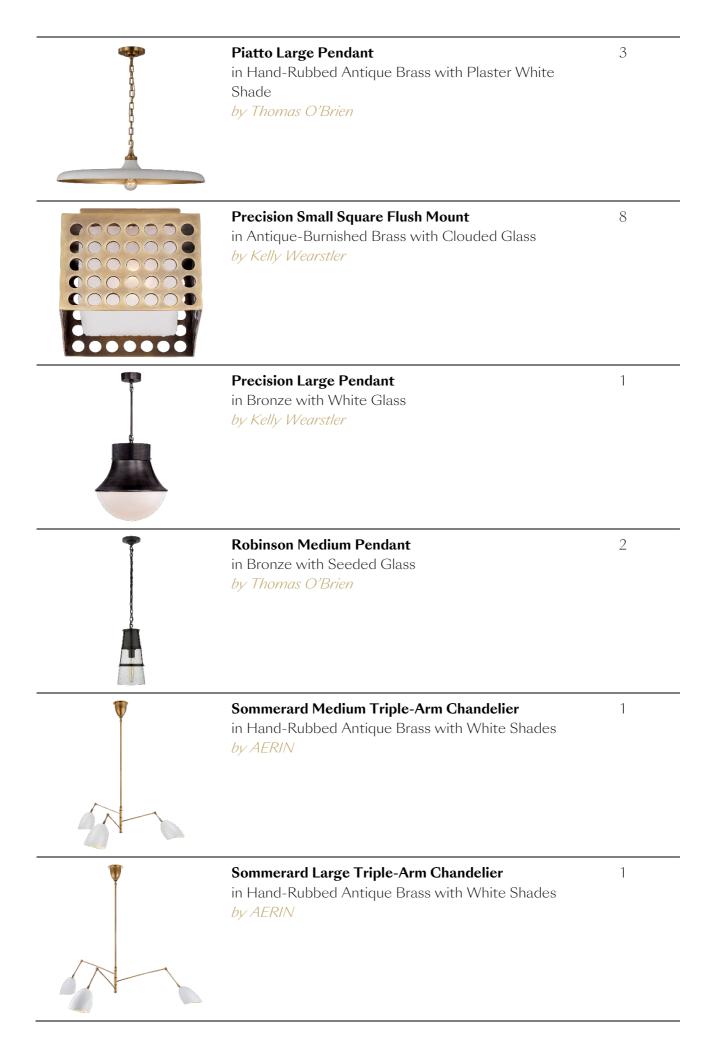

|   | Sophia Large Flush Mount in Natural Brass with Frosted Glass by Alexa Hampton                                  | 3   |
|---|----------------------------------------------------------------------------------------------------------------|-----|
|   | Talia Large Chandelier in Gild and Clear Swirled Glass by Julie Neill                                          | 2   |
| 1 | Xavier Small Pendant in Bronze with White Glass by Ralph Lauren Home                                           | 1   |
|   | Xavier Small Pendant in Butler's Silver with White Glass by Ralph Lauren Home                                  | 1   |
|   | <b>Zara Pendant</b> in Aged Brass with Belgian Linen Shade with Black Trim by Mitzi for Hudson Valley Lighting | 10+ |