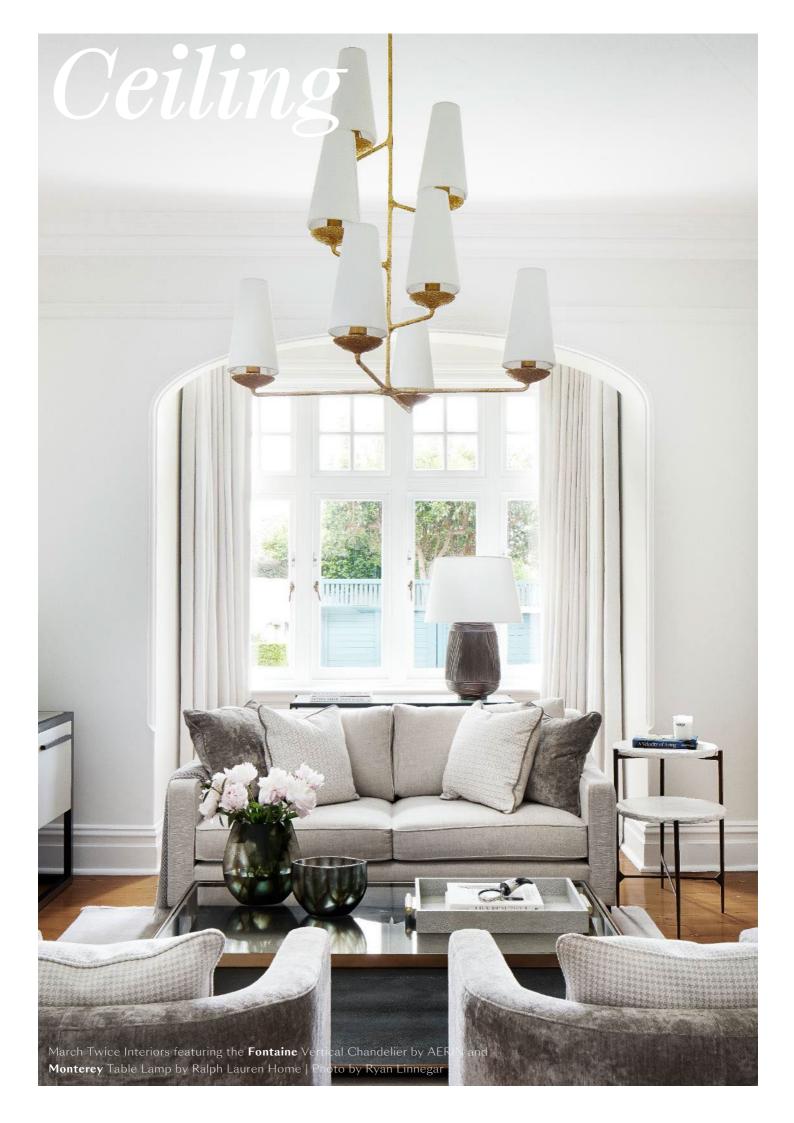

## THE MONTAUK LIGHTING CO.

## **IN-STOCK OPTIONS: CEILING**



| 40-Contraction Contraction | Alborg Large Stacked Pendant in Antique-Burnished Brass with Matte White Shade by Chapman & Myers | 4 |
|----------------------------|---------------------------------------------------------------------------------------------------|---|
|                            | Alborg Large Stacked Pendant in Polished Nickel with Matte White Shade by Chapman & Myers         | 1 |
|                            | Allen Small Pendant in Polished Nickel and Glass Rods by Ralph Lauren Home                        | 3 |
|                            | Asalea Medium Two-Tier Chandelier in Hand-Rubbed Antique Brass with Clear Glass by AERIN          | 5 |
|                            | Axis Large Linear Pendant i