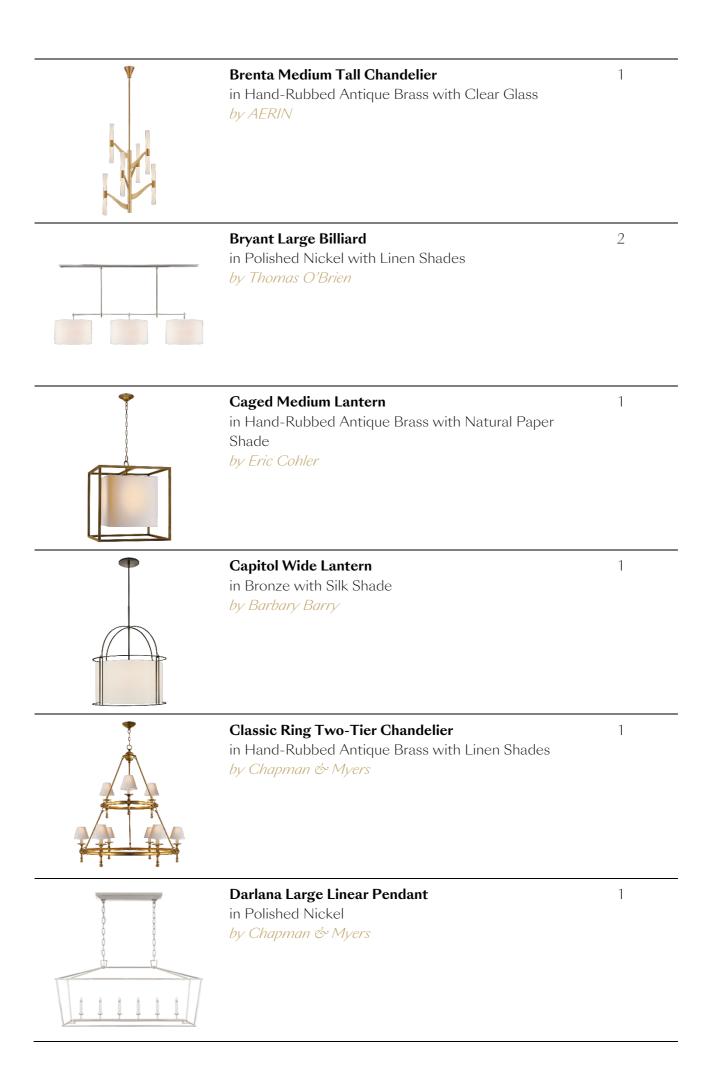

|                             | Darlana Medium Lantern<br>in Aged Iron<br>by Chapman & Myers                                               | 2   |
|-----------------------------|------------------------------------------------------------------------------------------------------------|-----|
|                             |                                                                                                            |     |
|                             | Darlana Medium Lantern<br>in Polished Nickel<br>by Chapman & Myers                                         | 2   |
|                             |                                                                                                            |     |
|                             | Darlana Small Lantern<br>in Aged Iron<br>by Chapman & Myers                                                | 6   |
| + +                         |                                                                                                            |     |
|                             | Darlana Small Lantern<br>in Gild<br>by Chapman & Myers                                                     | 2   |
|                             |                                                                                                            |     |
|                             | Darlana Small Lantern<br>in Polished Nickel<br>by Chapman & Myers                                          | 4   |
|                             |                                                                                                            |     |
| Construction (Construction) | <b>Debi Small Pendant</b> in Aged Brass with Belgium Linen Shade by Becki Owens for Hudson Valley Lighting | 10+ |
|                             |                                                                                                            |     |