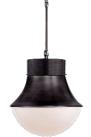

Reed Hanging Shade in Bronze with Linen Shade by Thomas O'Brien

**Robinson Medium Pendant** in Bronze with Seeded Glass *by Thomas O'Brien*  2

2

8

1

2

Xavier Small Pendant in Butler's Silver with White Glass by Ralph Lauren Home