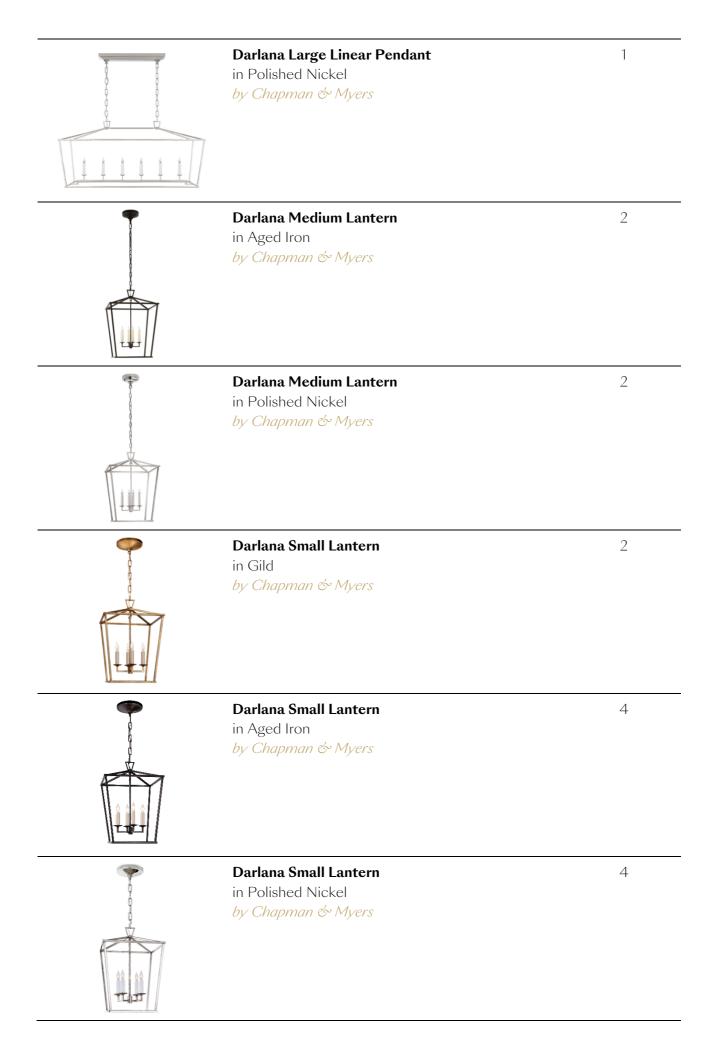

## **IN-STOCK OPTIONS: CEILING**

| Product Image | Product Name & Finish                                                                                                  | QTY Available |
|---------------|------------------------------------------------------------------------------------------------------------------------|---------------|
|               | Agnes Small Pendant<br>in Gild with White Interior<br>by AERIN                                                         | 3             |
|               | <b>Agnes Medium Pendant</b><br>in Matte Black with Gild Interior<br><i>by AERIN</i>                                    | 1             |
|               | Alabaster Pendant<br>in Deco Detail in Antique Brass and Alabaster with<br>Silver Flex<br><i>by Tigermoth Lighting</i> | 6             |
|               | Alabaster Pendant<br>in Deco Detail in Antique Brass and Alabaster with<br>Taupe Flex<br><i>by Tigermoth Lighting</i>  | 4             |