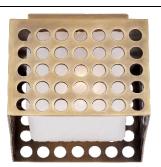

in E

Montpelier Large Flush Mount in Bronze with Frosted Glass *by Suzanne Kasler* 

Moravian Large Star Lantern in Gilded Iron with Antique Mirror *by Chapman & Myers* 

Otto Solitaire Flush Mount in Antique-Burnished Brass with Alabaster by Kelly Wearstler