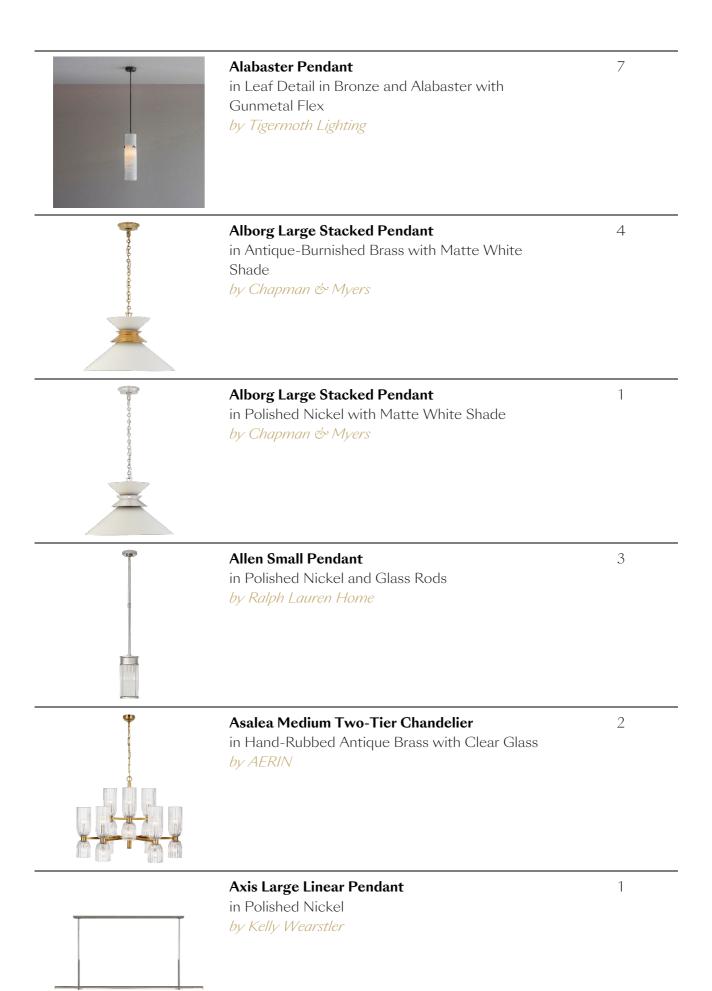

## **IN-STOCK OPTIONS: CEILING**

| Product Image | Product Name & Finish                                                                                                  | QTY Available |
|---------------|------------------------------------------------------------------------------------------------------------------------|---------------|
|               | Agnes Small Pendant<br>in Gild with White Interior<br>by AERIN                                                         | 3             |
|               | <b>Agnes Medium Pendant</b><br>in Matte Black with Gild Interior<br><i>by AERIN</i>                                    | 1             |
|               | Alabaster Pendant<br>in Deco Detail in Antique Brass and Alabaster with<br>Silver Flex<br><i>by Tigermoth Lighting</i> | 6             |
|               | Alabaster Pendant<br>in Deco Detail in Antique Brass and Alabaster with<br>Taupe Flex<br><i>by Tigermoth Lighting</i>  | 4             |