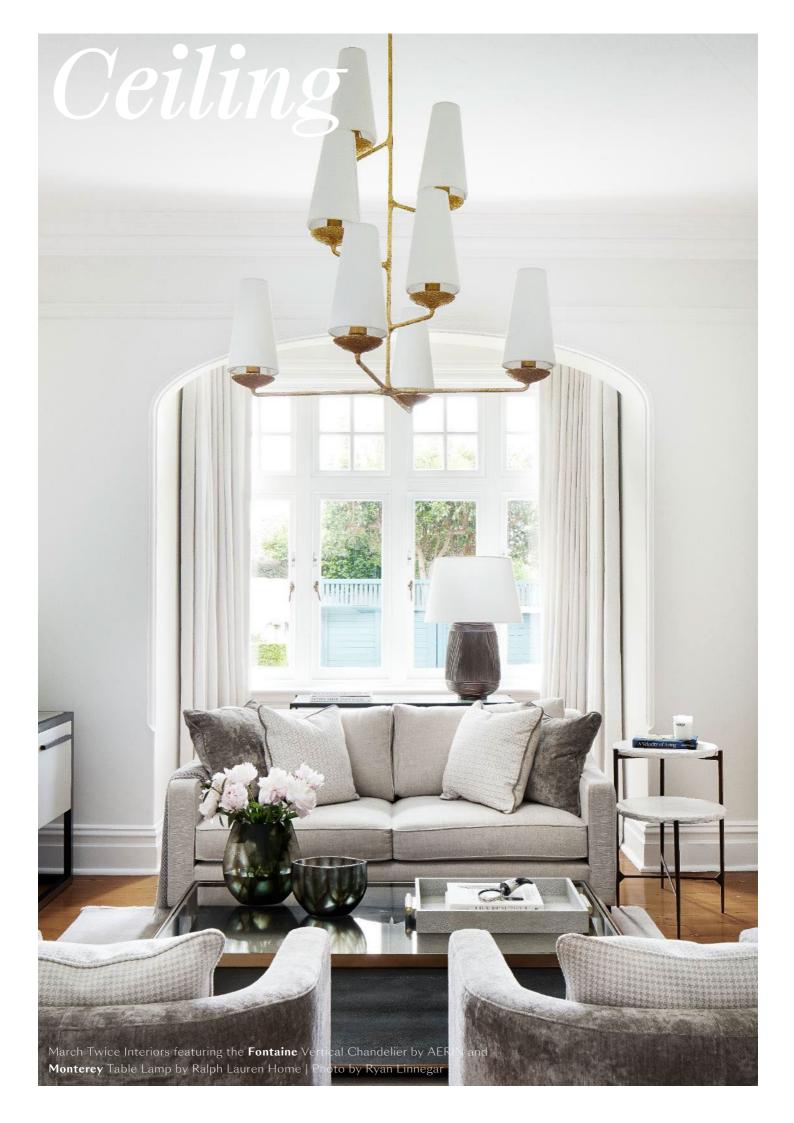

## THE MONTAUK LIGHTING CO.

## **IN-STOCK OPTIONS: CEILING**

| Product Image | Product Name & Finish                                                                                                  | QTY Available |
|---------------|------------------------------------------------------------------------------------------------------------------------|---------------|
|               | Agnes Small Pendant<br>in Gild with White Interior<br>by AERIN                                                         | 3             |
|               | <b>Agnes Medium Pendant</b><br>in Matte Black with Gild Interior<br><i>by AERIN</i>                                    | 1             |
|               | Alabaster Pendant<br>in Deco Detail in Antique Brass and Alabaster with<br>Silver Flex<br><i>by T