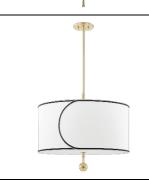

**Zara Pendant** in Aged Brass with Belgian Linen Shade with Black Trim *by Mitzi for Hudson Valley Lighting*  10+