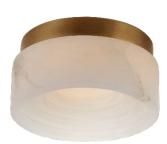

2

1

2

1

1

Melange Petite Flush Mount in Bronze with Alabaster Shade *by Kelly Wearstler* 

Melange Petite Flush Mount in Polished Nickel with Alabaster Shade by Kelly Wearstler

Modern Small Lantern in Natural Brass *by Ralph Lauren Home* 