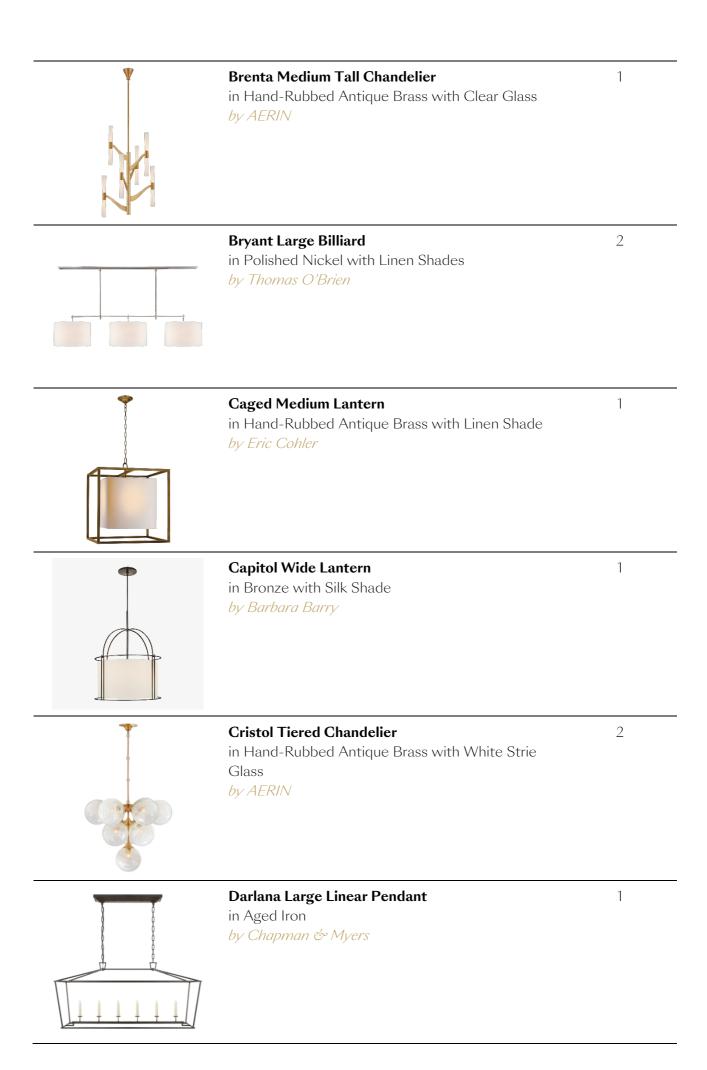

## **IN-STOCK OPTIONS: CEILING**

| Product Image | Product Name & Finish                                                                                                  | QTY Available |
|---------------|------------------------------------------------------------------------------------------------------------------------|---------------|
|               | Agnes Small Pendant<br>in Gild with White Interior<br>by AERIN                                                         | 3             |
|               | <b>Agnes Medium Pendant</b><br>in Matte Black with Gild Interior<br><i>by AERIN</i>                                    | 1             |
|               | Alabaster Pendant<br>in Deco Detail in Antique Brass and Alabaster with<br>Silver Flex<br><i>by Tigermoth Lighting</i> | 6             |
|               | Alabaster Pendant<br>in Deco Detail in Antique Brass and Alabaster with<br>Taupe Flex<br><i>by Tigermoth Lighting</i>  | 4             |