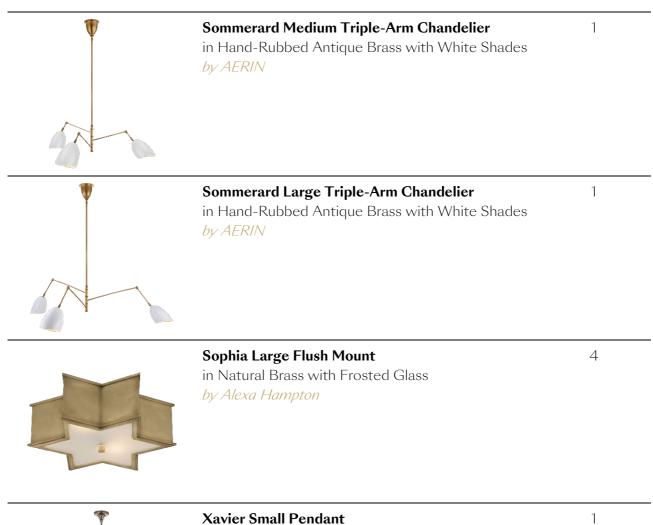

lly Wearstler



Modern Small Lantern in Natural Brass *by Ralph Lauren Home* 

in E

Montpelier Large Flush Mount in Bronze with Frosted Glass *by Suzanne Kasler* 

Moravian Large Star Lantern in Gilded Iron with Antique Mirror *by Chapman & Myers* 



Otto Solitaire Flush Mount in Antique-Burnished Brass with Alabaster by Kelly Wearstler





6

1

2

1

## Piaf Grande Chandelier

in Aged Iron and Ebonized Oak with Linen Shades by Chapman & Myers





**Precision Small Square Flush Mount** in Antique-Burnished Brass with Clouded Glass *by Kelly Wearstler* 

**Precision Large Pendant** in Bronze with White Glass by Kelly Wearstler



Reed Hanging Shade in Bronze with Linen Shade by Thomas O'Brien

**Robinson Medium Pendant** in Bronze with Seeded Glass *by Thomas O'Brien*  2

2

8

1

2



Xavier Small Pendant in Butler's Silver with White Glass by Ralph Lauren Home



**Zara Pendant** in Aged Brass with Belgian Linen Shade with Black Trim *by Mitzi for Hudson Valley Lighting*  10+