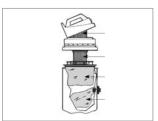

**MOST FREQUENT USE** 

RETAIL

HOSPITALITY

**CLEANING CONTRACTORS** 

**EDUCATION** 

**4 STAGE FILTERS** 

INTEGRATED CORD WRAP

FLEXIBLE HOSE LOCKED SECURELY

## **GP 127**

The GP 127 is a professional wet and dry vacuum cleaner with a small 4.5 gallon design with a quiet operation of only 64 dBa. It has excellent HEPA filtration with four stages of filtration that include dual HEPA filters (one filters the dust generated by the carbon in the vacuum motor). The vacuum has an innovative design with two large stationary wheels that tracks the user cleaning and features convenient debris management with optional paper collection bags. The GP 127 also allows for use of a remote powered vacuum head with the AC receptable conveniently located on the front of the vacuum head.