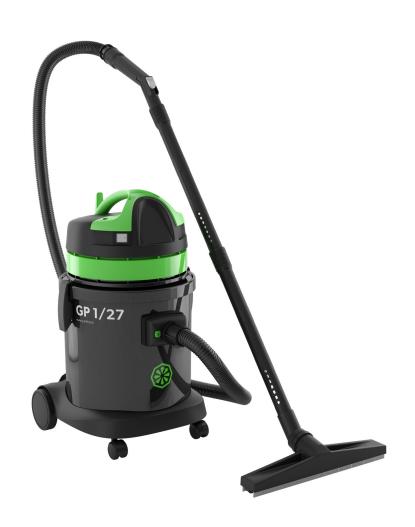

# **GP 127**

The GP 127 with HEPA filtration, is a general purpose canister vacuum for cleaning floors, including carpeting and dust control applications for use with sanding and cutting tools. It is great to keep handy when the need arises to clean up common spills and debris.

## **GP 127**

The GP 127 is a professional wet and dry vacuum cleaner with a small 4.5 gallon design with a quiet operation of only 64 dBa. It has excellent HEPA filtration with four stages of filtration that include dual HEPA filters (one filters the dust generated by the carbon in the vacuum motor). The vacuum has an innovative design with two large stationary wheels that tracks the user cleaning and features convenient debris management with optional paper collection bags. The GP 127 also allows for use of a remote powered vacuum head with the AC receptable conveniently located on the front of the vacuum head.

| Code          | GP 127          |
|---------------|-----------------|
| PRODUCTIVITY  |                 |
| Dimensions    | 15 x 15 x 26 in |
| Motor         | 1 - 2 stage     |
| Power         | 1000 w          |
| Voltage       | 110 v 60hz      |
| Water lift    | 94              |
| Airflow       | 118             |
| Tank capacity | 4.5 gal         |
| Cable length  | 28 ft           |
| Weight        | 23 lbs          |