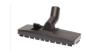

## **AVAILABLE ACCESSORIES**

HOSE, FLEXIBLE TBX01196 (1.25"), TBX28237 (1.5")

CURVED WAND MPVR10102 (1.25") MPVR43047 (1.5")

**STRAIGHT WAND**LAFN28238 (1.25"),
LAFN 43045 (1.5")

HARD/SOFTFLOORTOOL SPPV28244 (1.5")