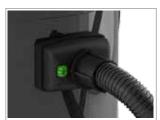

## **GP 127**

The GP 127 is a professional wet and dry vacuum cleaner with a small 4.5 gallon design with a quiet operation of only 64 dBa. It has excellent HEPA filtration with four stages of filtration that include dual HEPA filters (one filters the dust generated by the carbon in the vacuum motor). The vacuum has an innovative design with two large stationary wheels that tracks the user cleaning and features convenient debris management with optional paper collection bags. The GP 127 also allows for use of a remote powered vacuum head with the AC receptable conveniently located on the front of the vacuum head.