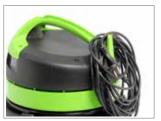

**MOST FREQUENT USE** 

RETAIL

HOSPITALITY

**CLEANING CONTRACTORS** 

**EDUCATION** 

**4 STAGE FILTERS** 

INTEGRATED CORD WRAP

FLEXIBLE HOSE LOCKED SECURELY

## **GP 127**

The GP 127 is a professional wet and dry vacuum cleaner with a small 4.5 gallon design with a quiet operation of only 64 dBa. It has excellent HEPA filtration with four stages of filtration that include dual HEPA filters (one filters the dust generated by the carbon in the vacuum motor). The vacuum has an innovative design with two large stationary wheels that tracks the user cleaning and features convenient debris management with optional paper collection bags. The GP 127 also allows for use of a remote powered vacuum head with the AC receptable conveniently located on the front of the vacuum head.