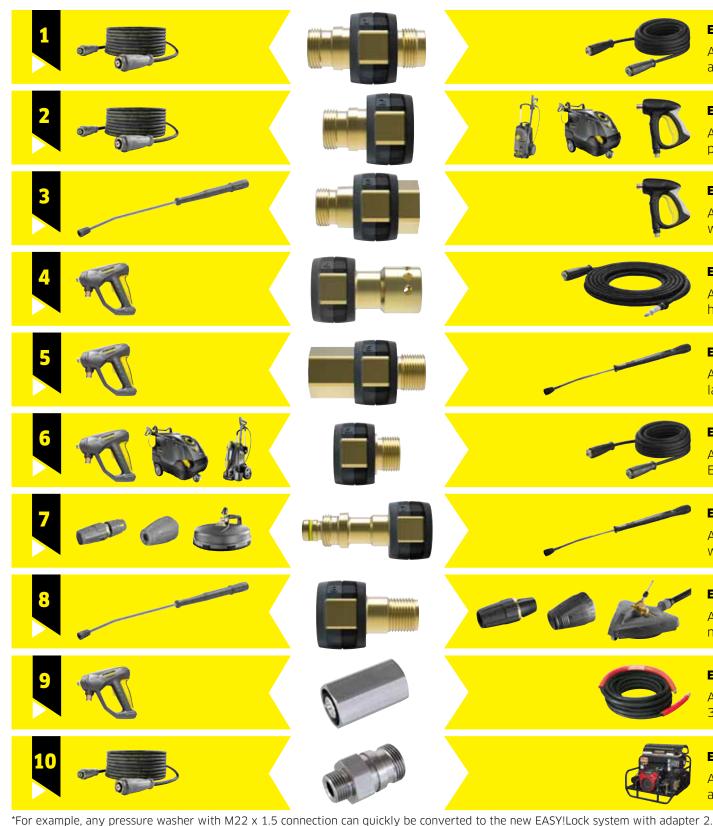

# WHAT **PERFECT** CONNECTIONS **LOOK LIKE**

In order to cover the various interfaces, from the pressure washer to the nozzle, as well as ensuring compatibility is easy, a total of 10 different adapters are available. This ensures that all existing machines and accessories can continue to be used together with the new machines and accessories with EASY!Lock connections. Listed to the right are all adapters with their respective application.\*

#### Our EASY!Lock system

The below illustration demonstrates the features of adapters 1-8. These adapters are for use with machines having metric connections. Adapters 9 and 10 are for use with 3/8" connections.

#### Black = **Metric Thread**

Color coding for conventional threaded connection

Order no. 4.111-029.0 Adapter for connecting high-pressure hoses with EASY!Lock

#### **EASY!Lock - M 22 × 1.5**

Order no. 4.111-030.0

Adapter for connecting high-pressure hoses with EASY!Lock and pressure washers / trigger guns with M 22 x 1.5 connection.

and high-pressure hoses with M 22 x 1.5 connection.

#### **EASY!Lock - M 22 × 1.5**

Order no. 4.111-031.0

Adapter for connecting spray lances or Servo Control regulators with EASY!Lock and trigger guns with M 22 x 1.5.

#### EASY!Lock - AVS

Order no. 4.111-032.0

Adapter for connecting EASY!Force trigger gun and high-pressure hoses with AVS swivel connection.

## **EASY!Lock - M 22 × 1.5**

Order no. 4.111-033.0

Adapter for connecting EASY!Force trigger gun and spray lances with M 22 x 1.5 connection.

**EASY!Lock - M 22 x 1.5** 

Order no. 4.111-034.0

Adapter for connecting EASY!Force trigger gun / pressure washers with EASY!Lock and high-pressure hoses with M 22 x 1.5 connection.

#### **EASY!Lock - M 18 × 1.5**

Order no. 4.111-035.0

Adapter for connecting nozzles with EASY!Lock and spray lances with M 18 x 1.5 connection.

**EASY!Lock - M 18 × 1.5** 

Order no. 4.111-036.0

Adapter for connecting spray lances with EASY!Lock and nozzles with M 18 x 1.5 connection.

**EASY!Lock - STANDARD 3/8" HOSE** 

Order no. 4.111-041.0

Adapter for connecting EASY!Force trigger gun with standard 3/8" US-style hose connection.

Adapter for connecting high-pressure hoses with EASY!Lock and 3/8" US-style machine outlet.