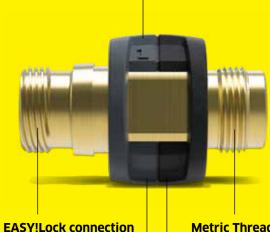

#### Embossed number —

Every adapter has its own number. Clear and unmistakable.

## Quadruple trapezoidal

thread with conical lock

### Anthracite grey = EASY!Lock

Color coding for EASY!Lock connection

#### **Metric Thread**

Metric thread for accessories without EASY!Lock

#### Black = **Metric Thread**

Color coding for conventional threaded connection

Order no. 4.111-029.0 Adapter for connecting high-pressure hoses with EASY!Lock