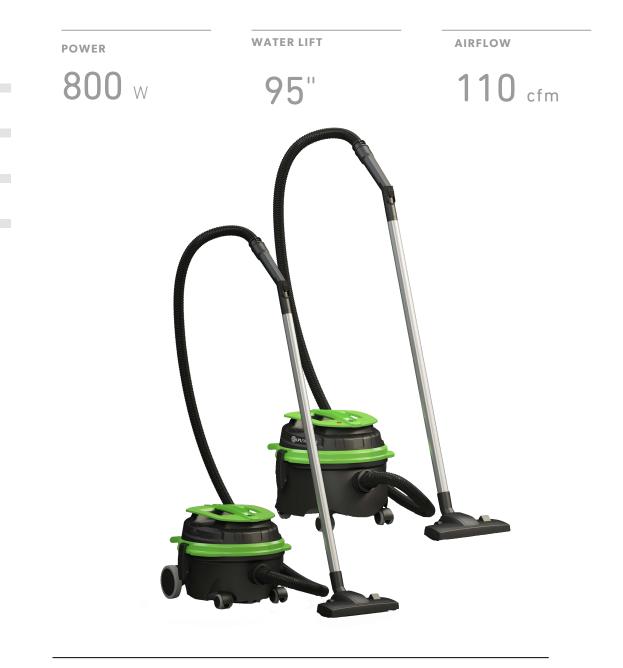

## **PROFESSIONAL VACUUMS**

LP

The LP is designed for everyday vacuuming of floors and carpeted areas. It is ecofriendly, made from 75% recycled plastic. The LP operates very quietly, allowing it to be used in noise-sensitive environments.

### INNOVATIONS

PROFESSIONALS

ECODESIGN

| PRODUCTIVITY  |            | LP 112 LUXE      | LP 116 LUXE    |
|---------------|------------|------------------|----------------|
| Tank capacity | gal/ l     | 3 gal/ 12 l      | 4 gal/ 16 l    |
| Power         | W          | 800 W            | 800 W          |
| Waterlift     | inches/ mm | 95 in/ 2413 mm   | 95 in/ 2413 mm |
| Airflow       | cfm        | 110 cfm          | 110 cfm        |
| Weight        | lbs/ kg    | 13 lbs. / 5.8 kg | 18 lbs. 8 kg   |
| Max voltage   | V          | 110-120 V        | 110-120 V      |
| Noise level   | dB (A)     | 63               | 63             |
| Dimensions    | in         | 16 x 16 x 13     | 15 x 15 x 20   |