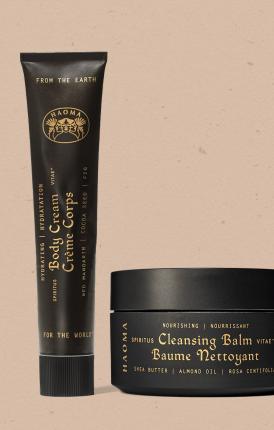

### NOURISHING CLEANSING BALN

Cannabidiol (CBD) Collection

WH: \$42.95 | MSRP: \$85.00

This clarifying oil-based cleanser by Haoma sinks into the skin, lifting out impurities while hydrating and restoring balance.

NOURISHING | NOURRISSANT SPIRITUS Cleansing Balm vitae" Baume Mettoyant CANNABIDIOL (CBD) SYEA BUTTER | ALMOND OIL | ROSA CENTIFOLIA