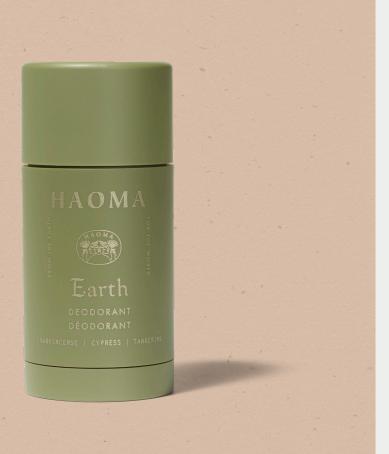

# EARTH DEODORANT

#### Earth Collection

#### WH: \$11.95 | MSRP: \$22.00

An all-natural plant-based deodorant that truly works. This deodorant smells of Cypress, Tangerine and Frankincense while absorbing moisture and neutralizing odor.

#### **BENEFITS:**

- 100% plant-derived and free of petroleums and aluminum
- Neutralizes odor and absorbs moisture with the added bonus of drawing out toxins and heavy metals from the body
- Anti-bacterial aromatics
- Anti-inflammatory Frankincense brings a sacred energy to the mix along with Witch Hazel,
- Gentle natural astringent