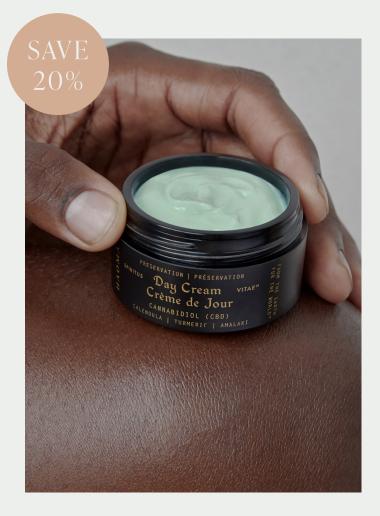

### PRESERVATION DAY CREAM

Cannabidiol (CBD) Collection

WH: \$27.95 | MSRP: \$55.00

Nourish and protect your skin with this powerful but airy facial force field, packed with antioxidants to shield you from environmental stressors.