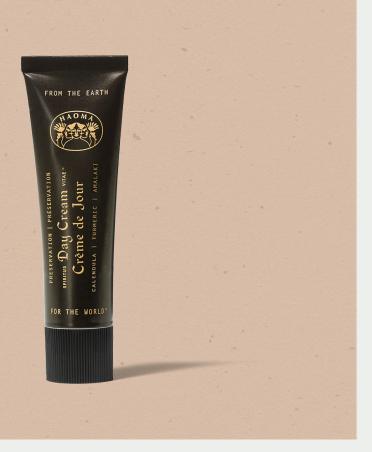

### PRESERVATION DAY CREAM

Cannabidiol (CBD) Collection

WH: \$27.95 | MSRP: \$55.00

Nourish and protect your skin with this powerful but airy facial force field, packed with antioxidants to shield you from environmental stressors.

#### BENEFITS

- Evens skin tone and promotes cell growth
- Protects against blue digital light and air pollution
- Adds glow and luster
- Protects against free radicals
- Nourishes and plumps the skin, deeply moisturizing and stimulating collagen production

#### HOW TO USE:

Gently apply a thin layer to cleansed face. For best results, use daily. For all skin types.

#### **KEY INGREDIENTS:**

- Amalaki + Malachite
- Calendula + Turmeric
- Ginger
- Cardamom
- Neem
- Cannabidiol
- Spiritus Vitae<sup>™</sup>