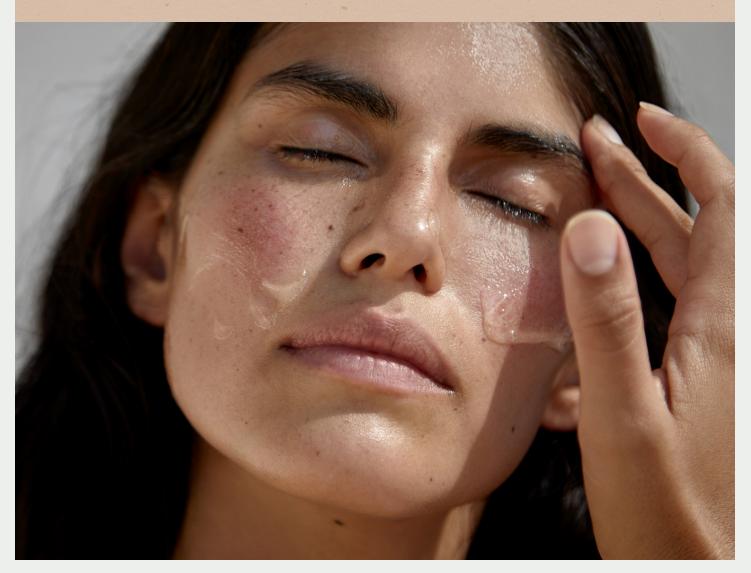

# RESURFACING GEL MASK

WH: \$32.95 | MSRP: \$65.00

Glycolic Acid exfoliates and stimulates healthy collagen production as Calendula and Honeysuckle soothe redness and irritation, making this resurfacing mask calming enough for sensitive skin, and gentle enough to use up to twice a week.

> HAOMA GEL MASK MASQUE GEL Resurfacing - Resurfacant HOREYSUCKLE | SHIITAKE | WILLOW BARK

1.8 oz | 53.2 ml

#### BENEFITS

- Soothes redness and irritation
- Exfoliates the surface of the skin and penetrates deeper to stimulate healthy collagen production
- Deeply hydrates and plumps skin, while brightening and balancing the complexion
- Reverses the damage of environmental pollution
- Calms skin in the resurfacing process

#### HOW TO USE:

lycelium

Apply evenly and generously to cleansed face and neck, avoiding the eye area. Allow mask to set for 6-10 minutes and rinse away with warm water and a soft cloth. Use 1-2 times a week.

#### **KEY INGREDIENTS:**

- Spiritus Vitae<sup>™</sup>
- Calendula
- Glycolic Acid
- Snow Mushroom
- Honeysuckle
- Willow Bark
- Maitake Mushroom
- Turkey Tail Mushroom
- Shiitake Mushroom