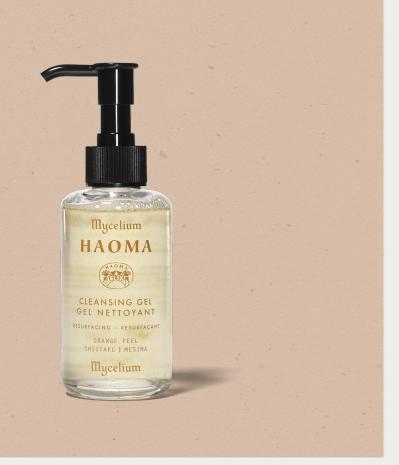

### RESURFACING CLEANSING GEL

Mycelium Collection

WH: \$34.95 | MSRP: \$68.00

This gel cleanser combines Orange Peel and Red Clover to revitalize skin while a potent blend of Shiitake, Mesima, and Oyster Mushrooms join forces with Borage Oil to leave the skin deeply nourished and hydrated.

#### BENEFITS

- Minimizes the appearance of discoloration and sun spots
- Brightens and firms, improving texture and tone
- Restores skin's youthful glow, while also minimizing inflammation
- Reduces redness, shrinks enlarged pores and calms the skin
- Nourishes and hydrates

#### HOW TO USE:

Emulsify a small amount of cleanser in your palm with warm water. Apply to damp skin with fingertips and massage. Rinse thoroughly with warm water. Use daily morning and evening.

#### **KEY INGREDIENTS:**

- Spiritus Vitae™
- Oyster Mushroom
- Mesima Mushroom
- Borage Oil
- Orange Peel
- Red Clover