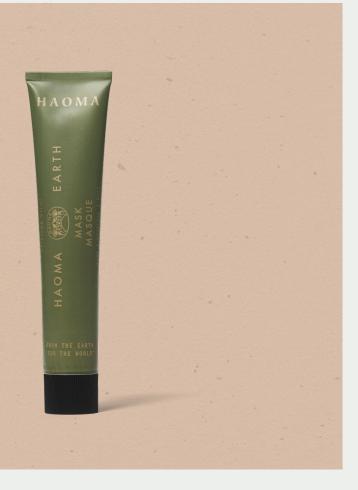

### EARTH MASK Earth Collection

#### WH: \$27.95 | MSRP: \$55.00

Bentonite Clay + Activated Charcoal + Irish Moss + Himalayan Salt + Avocado Oil = The creamiest, most soothing clay mask you have ever experienced.

3.1 oz | 91.6 ml

#### **BENEFITS:**

- Draws impurities out from deep within the pores, gently tightens the skin as it dries + invigorates the synthesis of healthy new skin cells
- Removes dirt and toxins from pores, minimizing their appearance and preventing future breakouts
- Repairs oxidative stress and keeps skin moisturized

#### HOW TO USE:

Spread mask evenly over cleansed, dry skin, extending the mask down to the neck and chest. Allow to dry for 5-15 minutes. Rinse with warm water. Follow with an emollient cream to moisturize.

#### **KEY INGREDIENTS:**

- Bentonite Clay
- Activated Charcoal
- Irish Moss
- Himalayan Salt
- Avocado Oil