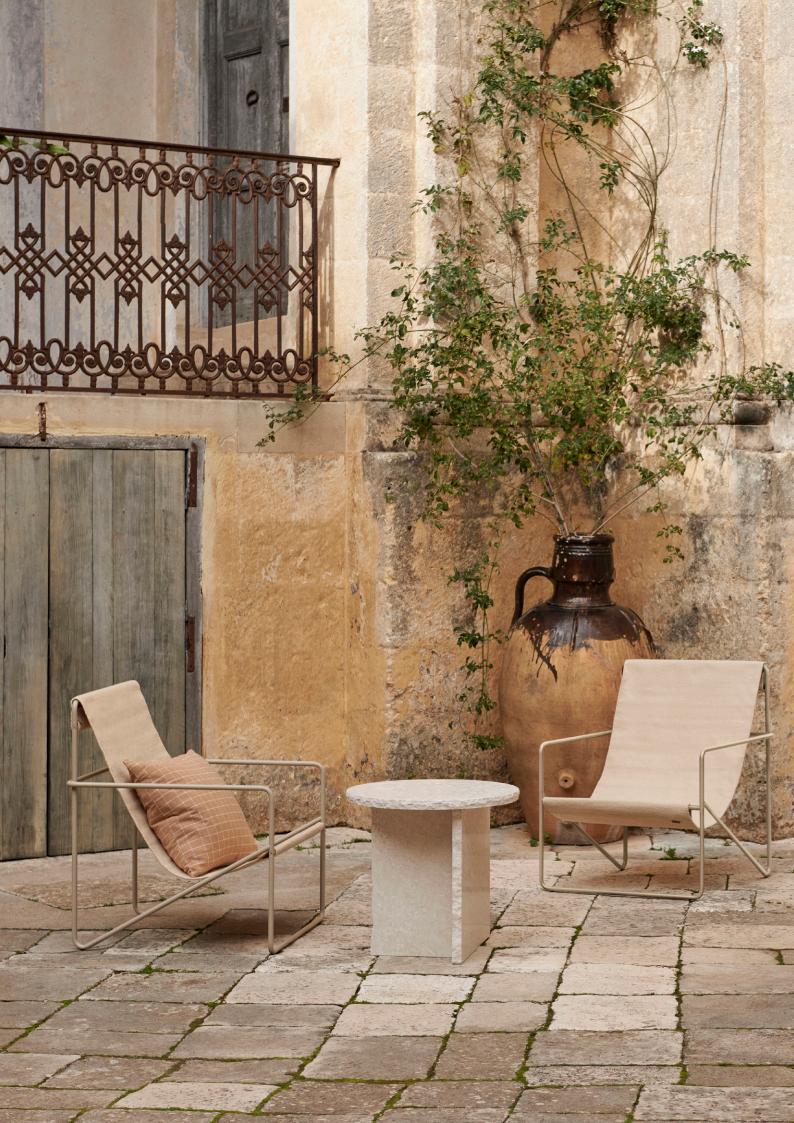

## Mineral Sculptural Table – Bianco Curia

Whether you use it as a side table or as a decorative sculpture, the Mineral Sculptural Table makes an impactful impression in your home. Made in 100% bianco curia marble, it is a real statement piece, and with edges that are broken by hand with a chisel, each table is unique. Characterised by its distinctive T-shape, rough edges and contrasting polished surfaces, it has a raw, brutalist expression that will spark conversation.

## Information

**Size:** Ø: 52 x H: 50 cm / Ø: 20.5 x H: 19.7 in

Material: Bianco Curia marble. Glass Table

Top thickness is 20 mm  $\,$ 

**Info:** As the rough edges are hand-made with a chisel, every table is unique