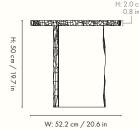

## Information

**Size:** Ø: 52 x H: 50 cm / Ø: 20.5 x H: 19.7 in

Material: Bianco Curia marble. Glass Table

Top thickness is 20 mm  $\,$ 

**Info:** As the rough edges are hand-made with a chisel, every table is unique