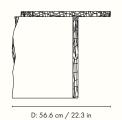

## Information

**Size:** Ø: 52 x H: 50 cm / Ø: 20.5 x H: 19.7 in

Material: Bianco Curia marble. Glass Table

Top thickness is 20 mm  $\,$ 

**Info:** As the rough edges are hand-made with a chisel, every table is unique