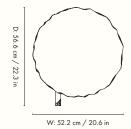

## Information

**Size:** Ø: 52 x H: 50 cm / Ø: 20.5 x H: 19.7 in

Material: Bianco Curia marble. Glass Table

Top thickness is 20 mm  $\,$ 

**Info:** As the rough edges are hand-made with a chisel, every table is unique