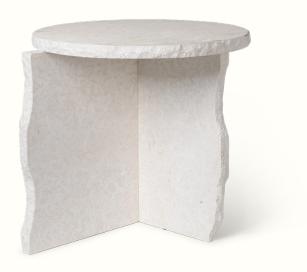

## Mineral Sculptural Table – Bianco Curia

Whether you use it as a side table or as a decorative sculpture, the Mineral Sculptural Table makes an impactful impression in your home. Made in 100% bianco curia marble, it is a real statement piece, and with edges that are broken by hand with a chisel, each table is unique. Characterised by its distinctive T-shape, rough edges and contrasting polished surfaces, it has a raw, brutalist expression that will spark conversation.

## Information

**Size:** Ø: 52 x H: 50 cm / Ø: 20.5 x H: 19.7 in

Material: Bianco Curia marble. Glass Table

Top thickness is 20 mm  $\,$ 

**Info:** As the rough edges are hand-made with a chisel, every table is unique