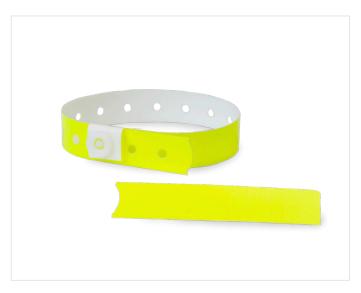

#### **FEATURES:**

- Removable Stub (can be imprinted/numbered)
- Secure, one-time-use snap closure
- Durable plastic material for multi-day use (2–7 days)
- · Adjustable, comfortable and secure
- Stretch resistant and waterproof
- Custom imprinting, barcoding and custom numbering available

#### **DESCRIPTION:**

Plastic Narrow Wristbands are made from a flexible and stretch-resistant plastic. These bands feature a perforated, removable stub that can be imprinted/numbered; perfect for raffles, door prizes, etc. They employ a one-time-use plastic snap closure requiring the wristbands to be cut off after use. The backside of every wristband is white, while the front side is the color of your choice.