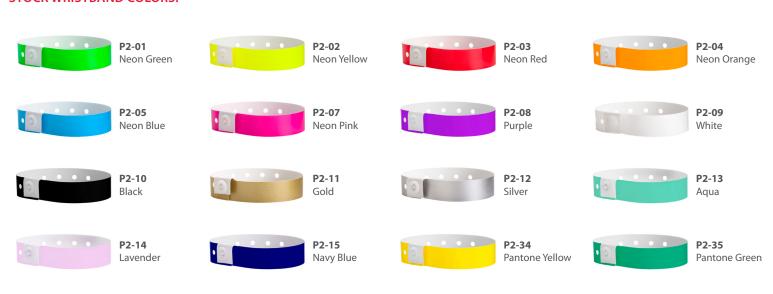

cure, one-time-use snap closure
- Durable plastic material for multi-day use (2–7 days)
- · Adjustable, comfortable and secure
- Stretch resistant and waterproof
- Custom imprinting, barcoding and custom numbering available

#### **DESCRIPTION:**

Plastic Narrow Wristbands are made from a flexible and stretch-resistant plastic. These bands feature a perforated, removable stub that can be imprinted/numbered; perfect for raffles, door prizes, etc. They employ a one-time-use plastic snap closure requiring the wristbands to be cut off after use. The backside of every wristband is white, while the front side is the color of your choice.

### **ORDERING INFORMATION:**

Model Number: P2 Name: Plastic Narrow Wristbands Quantity: 500 per pack

### STOCK WRISTBAND COLORS:

**P2-36** Pantone Purple



#### 2 ¾" x 7/16" Approximate Custom Imprint Area 0 2 ½" x ¾6" 0 0 0 0 0 0 0 0 0 **Imprint Area:** 0 **12** <sup>13</sup>/<sub>16</sub>" 0 0 0 0 0 0 1/2" 0 0 0 0 0 0 0 0 **Dimensions:** Snap Closure -



**SPECIFICATIONS:** 

## ANY CUSTOMIZATION (LOGO AND TEXT) CAN BE PRINTED IN THE FOLLOWING COLORS:



PMS color match available for an extra fee