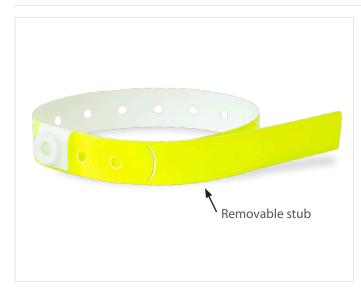

#### **FEATURES:**

- Removable Stub (can be imprinted/numbered)
- Secure, one-time-use snap closure
- Durable plastic material for multi-day use (2–7 days)
- · Adjustable, comfortable and secure
- Stretch resistant and waterproof
- Custom imprinting, barcoding and custom numbering available

#### **DESCRIPTION:**

Plastic Narrow Wristbands are made from a flexible and stretch-resistant plastic. These bands feature a perforated, removable stub that can be imprinted/numbered; perfect for raffles, door prizes, etc. They employ a one-time-use plastic snap closure requiring the wristbands to be cut off after use. The backside of every wristband is white, while the front side is the color of your choice.