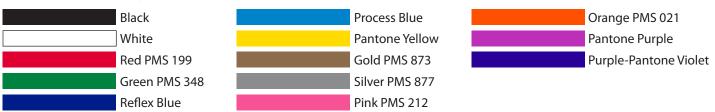

## ANY CUSTOMIZATION (LOGO AND TEXT) CAN BE PRINTED IN THE FOLLOWING COLORS:

PMS color match available for an extra fee