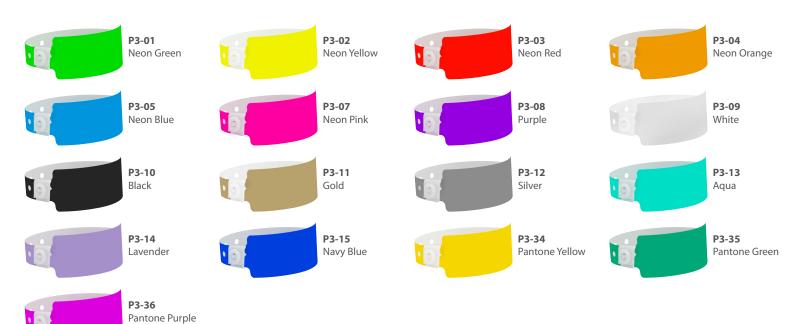

# **Plastic Wide Wristbands**



#### **FEATURES:**

- Offers a larger area to add custom imprint
- Secure, one-time-use snap closure
- Durable plastic material for multi-day use (2-7 days)
- · Adjustable, comfortable and secure
- Stretch resistant and waterproof
- Custom Imprinting, barcoding and custom numbering available

#### **DESCRIPTION:**

Plastic Wide Wristbands offer a larger area to add custom imprints and are made from a flexible and stretch-resistant plastic. They employ a one-time-use plastic snap closure requiring the wristbands to be cut off after use. The backside of every wristband is white, while the front side is the color of your choice.

### **ORDERING INFORMATION:**

Model Number: P3 Name: Plastic Wide Wristbands Quantity: 500 per pack

### STOCK WRISTBAND COLORS:



#### 1" x 2 1/16" **Imprint Area:** Approximate Custom 0 0 0 **Imprint Area** 10 1/4" Snap Closure **Dimensions:** 1 1/8" 2 %16"

## ANY CUSTOMIZATION (LOGO AND TEXT) CAN BE PRINTED IN THE FOLLOWING COLORS:

**SPECIFICATIONS:** 



PMS color match available for an extra fee