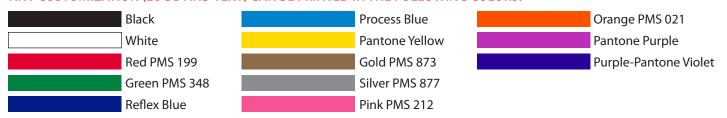

## ANY CUSTOMIZATION (LOGO AND TEXT) CAN BE PRINTED IN THE FOLLOWING COLORS:

**SPECIFICATIONS:** 

PMS color match available for an extra fee