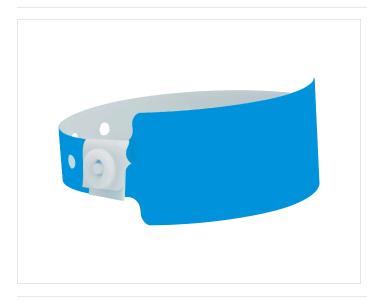

#### **DESCRIPTION:**

Plastic Wide Wristbands offer a larger area to add custom imprints and are made from a flexible and stretch-resistant plastic. They employ a one-time-use plastic snap closure requiring the wristbands to be cut off after use. The backside of every wristband is white, while the front side is the color of your choice.

#### 1" x 2 1/16" **Imprint Area:** Approximate Custom 0 0 0 **Imprint Area** 10 1/4" Snap Closure **Dimensions:** 1 1/8" 2 %16"