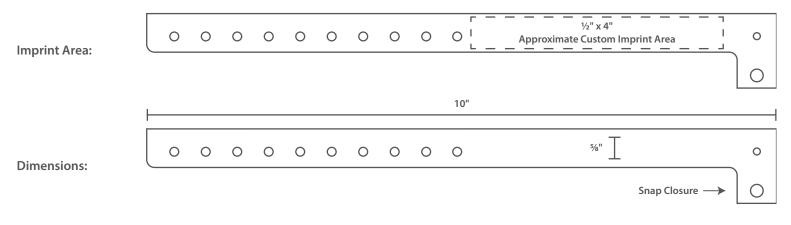

arcoding and custom numbering available

# **DESCRIPTION:**

Plastic Regular Solid Color Wristbands are made from a flexible and stretch-resistant plastic. They are constructed with a one-time use plastic snap closure requiring the wristbands to be cut off after use. The backside of every wristband is white, while the front side is the color of your choice.

#### **ORDERING INFORMATION:**

**P1-36** Pantone Purple

Model Number: P1 Name: Plastic Regular Solid Color Wristbands Quantity: 500 per pack **STOCK WRISTBAND COLORS:** P1-01 P1-02 P1-03 P1-04 Neon Green Neon Yellow Neon Red Neon Orange P1-05 P1-07 P1-09 P1-08 Neon Blue Neon Pink Purple White P1-10 P1-11 P1-12 P1-13 Black Gold Silver Aqua P1-14 P1-15 P1-34 P1-35 Navy Blue Pantone Yellow Pantone Green Lavender

# **SPECIFICATIONS:**



# ANY CUSTOMIZATION (LOGO AND TEXT) CAN BE PRINTED IN THE FOLLOWING COLORS:



# PMS color match available for an extra fee