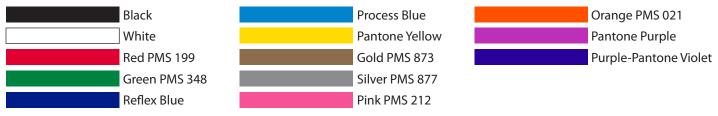

# ANY CUSTOMIZATION (LOGO AND TEXT) CAN BE PRINTED IN THE FOLLOWING COLORS:

# PMS color match available for an extra fee