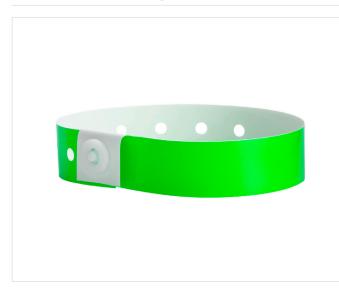

# **DESCRIPTION:**

Plastic Regular Solid Color Wristbands are made from a flexible and stretch-resistant plastic. They are constructed with a one-time use plastic snap closure requiring the wristbands to be cut off after use. The backside of every wristband is white, while the front side is the color of your choice.

#### **ORDERING INFORMATION:**

**P1-36** Pantone Purple

Model Number: P1 Name: Plastic Regular Solid Color Wristbands Quantity: 500 per pack **STOCK WRISTBAND COLORS:** P1-01 P1-02 P1-03 P1-04 Neon Green Neon Yellow Neon Red Neon Orange P1-05 P1-07 P1-09 P1-08 Neon Blue Neon Pink Purple White P1-10 P1-11 P1-12 P1-13 Black Gold Silver Aqua P1-14 P1-15 P1-34 P1-35 Navy Blue Pantone Yellow Pantone Green Lavender