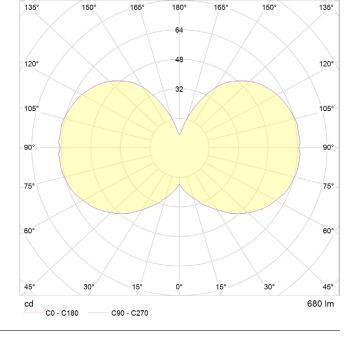

Built from lightweight aluminium, it is finished in sophisticated Charcoal black to contrast with the accompanying matte porcelain Sphere IV LED bulb.

POLAR DIAGRAM

150

165

### PERFORMANCE

| CRI (colour rendering index)   | 95            |
|--------------------------------|---------------|
| Lamp lumen output              | 680lm         |
| Flicker                        | <5%           |
| Lumens per circuit watt (LM/W) | 85lm/W        |
| Lifetime (TM-21) (hours)       | 15,000hrs     |
| Colour Temperature             | 2000K - 2800K |
| Power factor                   | 0.8           |