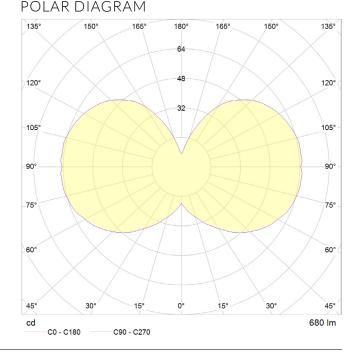

Built from lightweight aluminium, it is finished in sophisticated Charcoal black to contrast with the accompanying matte porcelain Sphere IV LED bulb.

POLAR DIAGRAM

150

165

### PERFORMANCE

| CRI (colour rendering index)   | 95            |
|--------------------------------|---------------|
| Lamp lumen output              | 680lm         |
| Flicker                        | <5%           |
| Lumens per circuit watt (LM/W) | 85lm/W        |
| Lifetime (TM-21) (hours)       | 15,000hrs     |
| Colour Temperature             | 2000K - 2800K |
| Power factor                   | 0.8           |