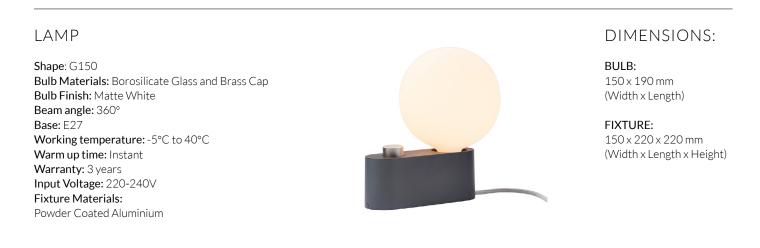

## ALUMINA LAMP (UK-EU)

Designed for life on the go, the Alumina Lamp is a modern, multi-functional light that can be used as a table lamp or wall sconce, delivering perfect dimming with tactile function.

Built from lightweight aluminium, it is finished in a subtle Chalk white to match the accompanying matte porcelain Sphere IV LED bulb.

### PERFORMANCE

| CRI (colour rendering index)   | 95            |
|--------------------------------|---------------|
| Lamp lumen output              | 680lm         |
| Flicker                        | <5%           |
| Lumens per circuit watt (LM/W) | 85lm/W        |
| Lifetime (TM-21) (hours)       | 15,000hrs     |
| Colour Temperature             | 2000K - 2800K |
| Power factor                   | 0.8           |