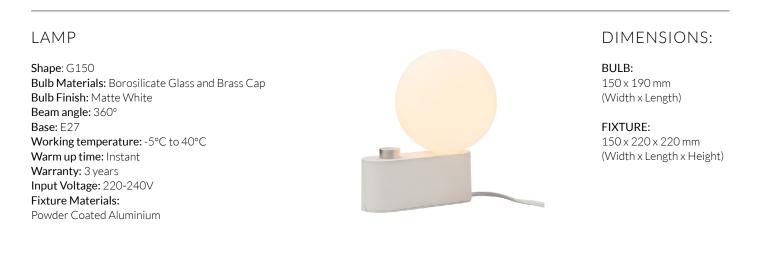

## ALUMINA LAMP (UK-EU)

Designed for life on the go, the Alumina Lamp is a modern, multi-functional light that can be used as a table lamp or wall sconce, delivering perfect dimming with tactile function.

Built from lightweight aluminium, it is finished in a subtle Chalk white to match the accompanying matte porcelain Sphere IV LED bulb.

### PERFORMANCE

| CRI (colour rendering index)   | 95            |
|--------------------------------|---------------|
| Lamp lumen output              | 680lm         |
| Flicker                        | <5%           |
| Lumens per circuit watt (LM/W) | 85lm/W        |
| Lifetime (TM-21) (hours)       | 15,000hrs     |
| Colour Temperature             | 2000K - 2800K |
| Power factor                   | 0.8           |