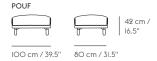

## TEXTILE USE FOR CUSTOMIZED UPHOLSTERY

2-Seater: IO,5 m / II.2 yds 3-Seater: I2,7 m / I3.3 yds Pouf: 2,9 m / 3.1 yds Studio: 8,1 m / 8.3 yds