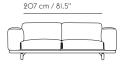

# **REST SOFA SERIES**

ANDERSSEN & VOLL ON THE DESIGN "he Rest Sofa Series brings a warm and inviting appearance to modern spaces through its deep comfort and friendly lines. With its ultra-soft cushioning and subtle details of its folded armrest and modern outline, the design brings new perspectives to the modern Scandinavian sofa for spending a whole day in."





260 cm / IO2.5"

## 2-SEATER



## STUDIO SOFA







## DESIGNED BY / YEAR OF DESIGN

Anderssen & Voll / 2011

#### ABOUT THE DESIGNER

Anderssen  $\delta$  Voll are two thirds of the former design team Norway Says and among the most prominent and succesful Norwegian designers. They have formerly been named both Norwegian and Scandinavian Designers of the Year in Norway and have received International awards and recognition for their work with furniture, lighting, and home accessories.

#### **CATEGORY**

Sofa series

# ENVIRONMENT

Indoor

#### **COUNTRY OF PRODUCTION**

Slovenia

## PREASSEMBLED

Yes - Mount legs. Detachable Armrest.

#### DESCRIPTION

With its ultra soft curves and inviting design, the Rest is a new perspective on the typical living room sofa with a design that draws