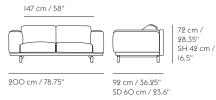

# **REST SOFA SERIES**

ANDERSSEN & VOLL ON THE DESIGN "he Rest Sofa Series brings a warm and inviting appearance to modern spaces through its deep comfort and friendly lines. With its ultra-soft cushioning and subtle details of its folded armrest and modern outline, the design brings new perspectives to the modern Scandinavian sofa for spending a whole day in."





260 cm / IO2.5"

## 2-SEATER



## STUDIO SOFA







## DESIGNED BY / YEAR OF DESIGN

Anderssen & Voll / 2011

#### ABOUT THE DESIGNER

Anderssen  $\delta$  Voll are two thirds of the former design team Norway Says and among the most prominent and succesful Norwegian designers. They have formerly been named both Norwegian and Scandinavian Designers of the Year in Norway and have received International awards and recognition for their work with furniture, lighting, and home accessories.

#### **CATEGORY**

Sofa series

# ENVIRONMENT

Indoor

#### **COUNTRY OF PRODUCTION**

Slovenia

## PREASSEMBLED

Yes - Mount legs. Detachable Armrest.

#### DESCRIPTION

With its ultra soft curves and inviting design, the Rest is a new perspective on the typical living room sofa with a design that draws you in to relax and take a rest