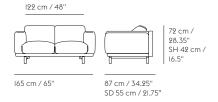

# **REST SOFA SERIES**

ANDERSSEN & VOLL ON THE DESIGN "he Rest Sofa Series brings a warm and inviting appearance to modern spaces through its deep comfort and friendly lines. With its ultra-soft cushioning and subtle details of its folded armrest and modern outline, the design brings new perspectives to the modern Scandinavian sofa for spending a whole day in."





260 cm / IO2.5"

## 2-SEATER



## STUDIO SOFA







## DESIGNED BY / YEAR OF DESIGN

Anderssen & Voll / 2011

#### ABOUT THE DESIGNER

Anderssen  $\delta$  Voll are two thirds of the former design team Norway Says and among the most prominent and succesful Norwegian designers. They have formerly been named both Norwegian and Scandinavian Designers of the Year in Norway and have received International awards and recognition for their work with furniture, lighting, and home accessories.

#### **CATEGORY**

Sofa series

# ENVIRONMENT

Indoor

#### **COUNTRY OF PRODUCTION**

Slovenia

## PREASSEMBLED

Yes - Mount legs. Detachable Armrest.

#### DESCRIPTION

With its ultra soft curves and inviting design, the Rest is a new perspective on the typical living room sofa with a design that draws you in to relax and take a rest in its soft cushi