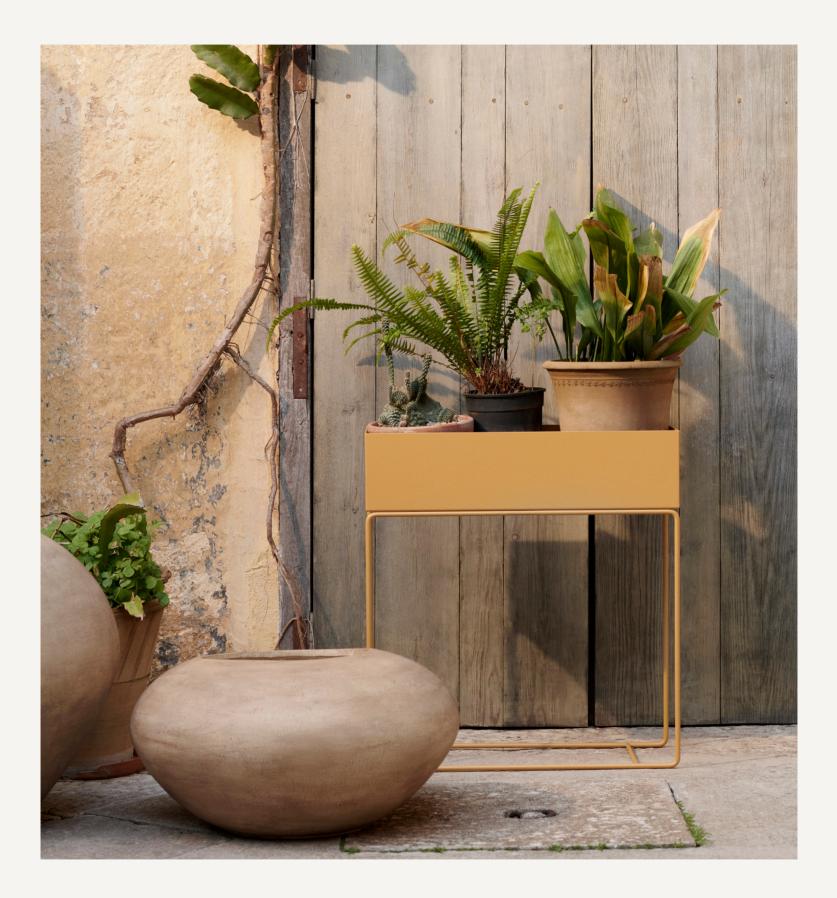

# Plant Box Collection

You don't need a large home or even a garden to make room for a green oasis. Our family of Plant Boxes made from powder-coated metal can be used both indoors and out, and come in an array of shapes, sizes and colours.

### PLANT BOX

| Size:        | H: 65 x W: 60 x D: 25 cm     |
|--------------|------------------------------|
|              | H: 25.6 x W: 23.6 x D: 9.8 i |
| Material:    | Powder coated steel          |
| Care:        | Wipe with a damp cloth       |
| Info:        | Suitable for outdoor use.    |
|              | Registered design            |
| Net. weight: | 9.3 kg                       |
| Packsize:    | 2                            |
|              |                              |