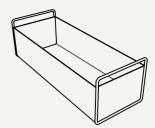

# PLANT BOX - SMALL

| Size:        | H: 17 x W: 45 x D: 16.5 cm    |
|--------------|-------------------------------|
|              | H: 6.7 x W: 17.7 x D: 6.5 in  |
| Material:    | Powder coated galvanized iron |
| Care:        | Wipe with a damp cloth        |
| Info:        | Suitable for outdoor use.     |
|              | Registered design             |
| Net. weight: | 2 kg                          |
| Packsize:    | 2                             |