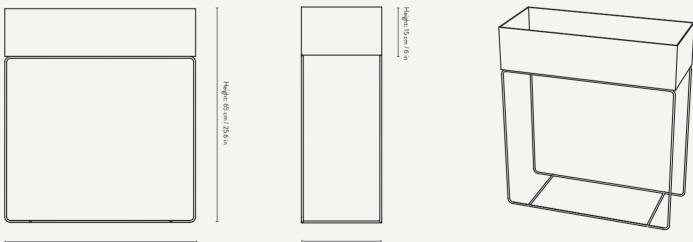

### PLANT BOX

| Size:        | H: 65 x W: 60 x D: 25 cm     |
|--------------|------------------------------|
|              | H: 25.6 x W: 23.6 x D: 9.8 i |
| Material:    | Powder coated steel          |
| Care:        | Wipe with a damp cloth       |
| Info:        | Suitable for outdoor use.    |
|              | Registered design            |
| Net. weight: | 9.3 kg                       |
| Packsize:    | 2                            |
|              |                              |

#### PLANT BOX TWO TIER

Width: 80 cm / 31.5 in

Width: 60 cm / 23.6 in

PLANT BOX

Depth: 25 cm / 9.8 in

PLANT BOX - ROUND

Ø: 40 cm / 15.7 in

Ø: 40 cm / 15.7 in