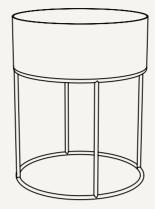

### PLANT BOX

| Size:        | H: 65 x W: 60 x D: 25 cm     |
|--------------|------------------------------|
|              | H: 25.6 x W: 23.6 x D: 9.8 i |
| Material:    | Powder coated steel          |
| Care:        | Wipe with a damp cloth       |
| Info:        | Suitable for outdoor use.    |
|              | Registered design            |
| Net. weight: | 9.3 kg                       |
| Packsize:    | 2                            |
|              |                              |