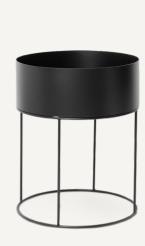

# PLANT BOX - ROUND

| Size:        | Ø: 40 x H: 50 cm          |
|--------------|---------------------------|
|              | Ø: 15.7 x H: 19.7 in      |
| Material:    | Powder coated steel       |
| Care:        | Wipe with a damp cloth    |
| Info:        | Suitable for outdoor use. |
|              | Registered design         |
| Net. weight: | 6.3 kg                    |
| Packsize:    | 2                         |