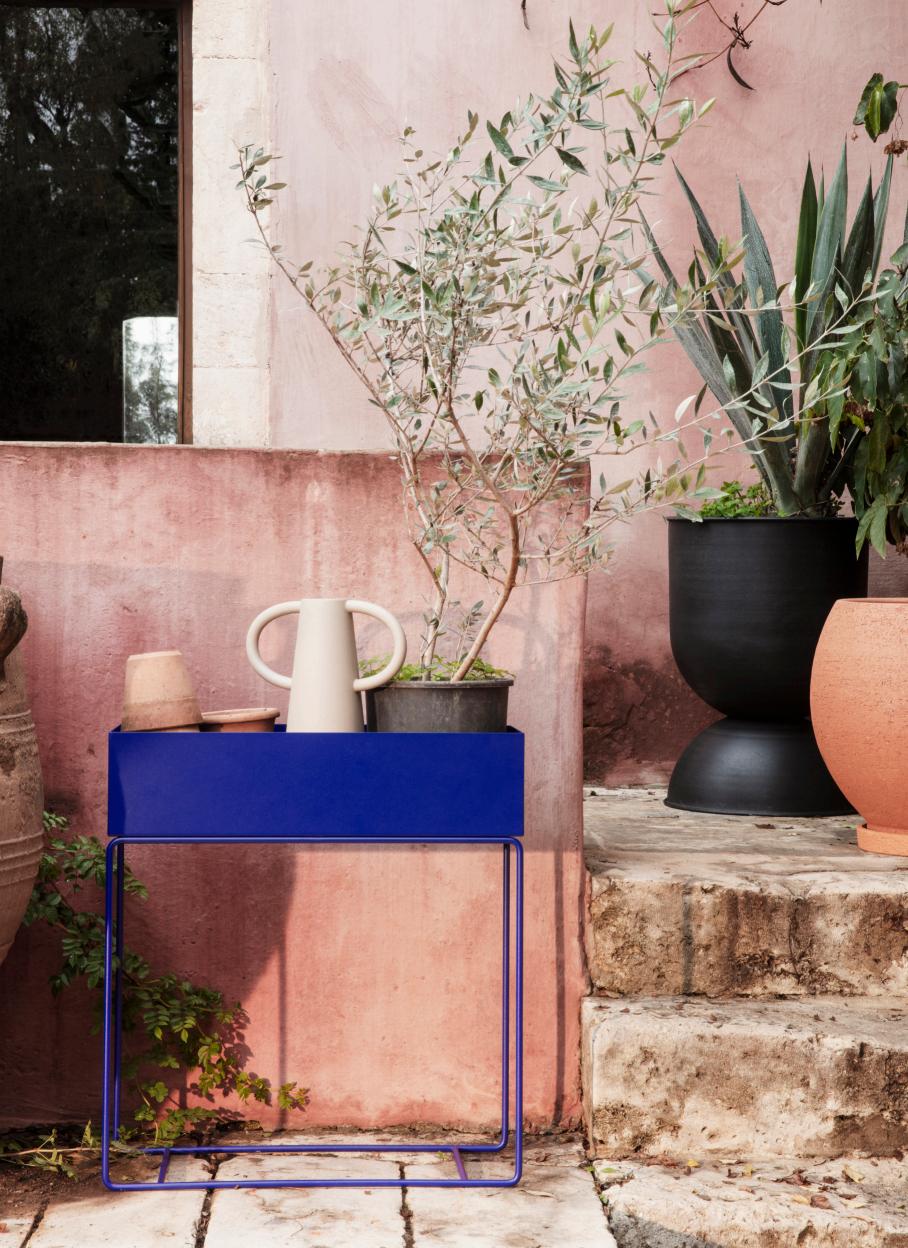

# Plant Box Collection

You don't need a large home or even a garden to make room for a green oasis. Our family of Plant Boxes made from powder-coated metal can be used both indoors and out, and come in an array of shapes, sizes and colours.

### PLANT BOX

| Size:        | H: 65 x W: 60 x D: 25 cm     |
|--------------|------------------------------|
|              | H: 25.6 x W: 23.6 x D: 9.8 i |
| Material:    | Powder coated steel          |
| Care:        | Wipe with a damp cloth       |
| Info:        | Suitable for outdoor use.    |
|              | Registered design            |
| Net. weight: | 9.3 kg                       |
| Packsize:    | 2                            |
|              |                              |