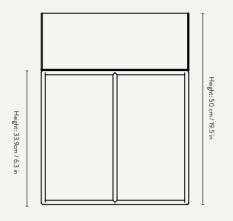

# PLANT BOX - ROUND

| Size:        | Ø: 40 x H: 50 cm          |
|--------------|---------------------------|
|              | Ø: 15.7 x H: 19.7 in      |
| Material:    | Powder coated steel       |
| Care:        | Wipe with a damp cloth    |
| Info:        | Suitable for outdoor use. |
|              | Registered design         |
| Net. weight: | 6.3 kg                    |
| Packsize:    | 2                         |