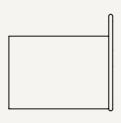

## WALL BOX - RECTANGLE

| Size:        | H: 15 x W: 30.5 x D: 15.6 cm  |
|--------------|-------------------------------|
|              | H: 5.9 x W: 12 x D: 6.1 in    |
| Material:    | Powder coated galvanized iron |
| Care:        | Wipe with a damp cloth        |
| Info:        | Comes with wall mounting.     |
|              | Suitable for outdoor use.     |
|              | Registered design             |
| Net. weight: | 1.4 kg                        |
| Packsize:    | 2                             |
|              |                               |