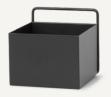

3348 Black

| Size:        | H: 14.6 x W: 14.6 x D: 15.6 cm |
|--------------|--------------------------------|
|              | H: 5.7 x W: 5.7 x D: 6.1 in    |
| Material:    | Powder coated galvanized iron  |
| Care:        | Wipe with a damp cloth         |
| Info:        | Comes with wall mounting.      |
|              | Suitable for outdoor use.      |
|              | Registered design              |
| Net. weight: | 0.8 kg                         |
| Packsize:    | 4                              |
|              |                                |