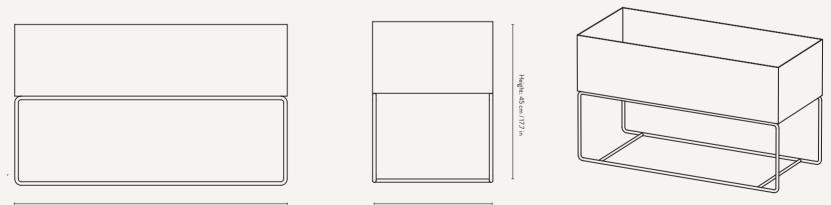

## PLANT BOX - LARGE

| Size:        | H: 45 x W: 77 x D: 34 cm<br>H: 17.7 x W: 30.3 x D: 13.4 in |
|--------------|------------------------------------------------------------|
| Material:    | Powder coated steel                                        |
| Care:        | Wipe with a damp cloth                                     |
| Info:        | Suitable for outdoor use.                                  |
|              | Registered design                                          |
| Net. weight: | 11.5 kg                                                    |
| Packsize:    | 1                                                          |
|              |                                                            |