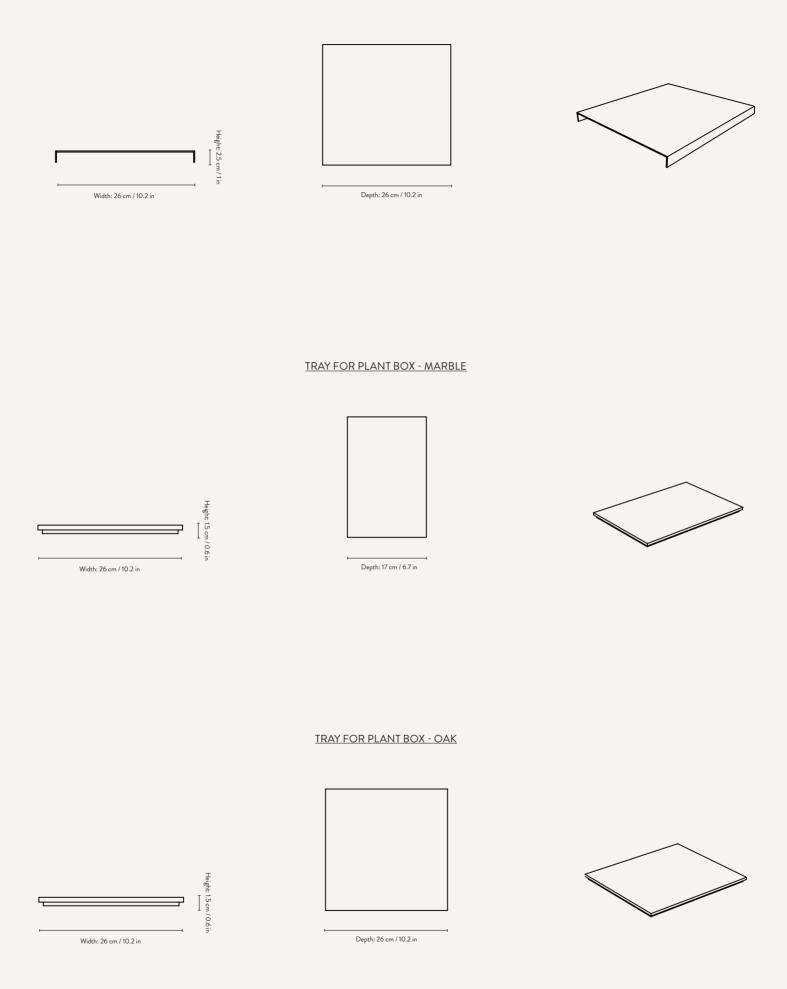

## TRAY FOR PLANT BOX

| Size:        | H: 2.5 x W: 26 x D: 26 cm                  |
|--------------|--------------------------------------------|
|              | H: 1 x W: 10.2 x D: 10.2 in                |
| Material:    | Solid brass with matte polish              |
| Care:        | Wipe with a dry cloth. Polish when needed. |
|              | This product has a delicate surface.       |
|              | Please handle with care.                   |
|              | Do not use chemicals for cleaning          |
| Info:        | Solid brass is a natural material and will |
|              | patinate over time                         |
| Net. weight: | 0.7 kg                                     |
| Packsize:    | 2                                          |
|              |                                            |

# TRAY FOR PLANT BOX - MARBLE

| Size:        | H: 1.5 x W: 26 x D: 17 cm                    |
|--------------|----------------------------------------------|
|              | H: 0.6 x W: 10.2 x D: 6.7 in                 |
| Material:    | Marble                                       |
| Care:        | Wipe with a damp cloth                       |
| Info:        | As marble is a natural, porous material,     |
|              | variations from product to product may       |
|              | occur. Do not place any liquids or wet items |
|              | directly on the marble surface, as this will |
|              | stain the stone. Clean by wiping with a      |
|              | damp cloth – dry off immediately             |
| Net. weight: | 1.76 kg                                      |

Packsize: 2

## TRAY FOR PLANT BOX - OAK

| Size:        | H: 1.2 x W: 26 x D: 26 cm                |
|--------------|------------------------------------------|
|              | H: 0.5 x W: 10.2 x D: 10.2 in            |
| Material:    | Black oak veneer with PU coating         |
|              | Oiled oak veneer with PU coating         |
| Care:        | Wipe with a damp cloth. Do not leave the |
|              | surface wet                              |
| Info:        | Fits Plant Box and Plant Box Two-Tier    |
| Net. weight: | 0.6 kg                                   |
| Packsize:    | 2                                        |
|              |                                          |