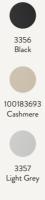

3348 Black

| Size:        | H: 14.6 x W: 14.6 x D: 15.6 cm |
|--------------|--------------------------------|
|              | H: 5.7 x W: 5.7 x D: 6.1 in    |
| Material:    | Powder coated galvanized iron  |
| Care:        | Wipe with a damp cloth         |
| Info:        | Comes with wall mounting.      |
|              | Suitable for outdoor use.      |
|              | Registered design              |
| Net. weight: | 0.8 kg                         |
| Packsize:    | 4                              |
|              |                                |

## WALL BOX - RECTANGLE

| Size:        | H: 15 x W: 30.5 x D: 15.6 cm  |
|--------------|-------------------------------|
|              | H: 5.9 x W: 12 x D: 6.1 in    |
| Material:    | Powder coated galvanized iron |
| Care:        | Wipe with a damp cloth        |
| Info:        | Comes with wall mounting.     |
|              | Suitable for outdoor use.     |
|              | Registered design             |
| Net. weight: | 1.4 kg                        |
| Packsize:    | 2                             |
|              |                               |