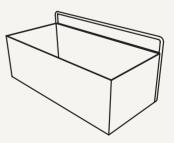

### PLANT BOX

| Size:        | H: 65 x W: 60 x D: 25 cm     |
|--------------|------------------------------|
|              | H: 25.6 x W: 23.6 x D: 9.8 i |
| Material:    | Powder coated steel          |
| Care:        | Wipe with a damp cloth       |
| Info:        | Suitable for outdoor use.    |
|              | Registered design            |
| Net. weight: | 9.3 kg                       |
| Packsize:    | 2                            |
|              |                              |

#### PLANT BOX TWO TIER

Width: 80 cm / 31.5 in

Width: 60 cm / 23.6 in

PLANT BOX

Depth: 25 cm / 9.8 in

PLANT BOX - ROUND

Ø: 40 cm / 15.7 in

Ø: 40 cm / 15.7 in