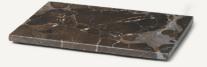

# TRAY FOR PLANT BOX - MARBLE

| Size:        | H: 1.5 x W: 26 x D: 17 cm                    |
|--------------|----------------------------------------------|
|              | H: 0.6 x W: 10.2 x D: 6.7 in                 |
| Material:    | Marble                                       |
| Care:        | Wipe with a damp cloth                       |
| Info:        | As marble is a natural, porous material,     |
|              | variations from product to product may       |
|              | occur. Do not place any liquids or wet items |
|              | directly on the marble surface, as this will |
|              | stain the stone. Clean by wiping with a      |
|              | damp cloth – dry off immediately             |
| Net. weight: | 1.76 kg                                      |