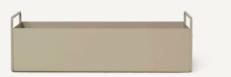

### PLANT BOX

| Size:        | H: 65 x W: 60 x D: 25 cm     |
|--------------|------------------------------|
|              | H: 25.6 x W: 23.6 x D: 9.8 i |
| Material:    | Powder coated steel          |
| Care:        | Wipe with a damp cloth       |
| Info:        | Suitable for outdoor use.    |
|              | Registered design            |
| Net. weight: | 9.3 kg                       |
| Packsize:    | 2                            |
|              |                              |