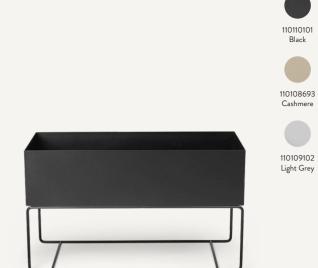

### PLANT BOX

| Size:        | H: 65 x W: 60 x D: 25 cm     |
|--------------|------------------------------|
|              | H: 25.6 x W: 23.6 x D: 9.8 i |
| Material:    | Powder coated steel          |
| Care:        | Wipe with a damp cloth       |
| Info:        | Suitable for outdoor use.    |
|              | Registered design            |
| Net. weight: | 9.3 kg                       |
| Packsize:    | 2                            |
|              |                              |