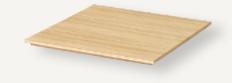

## TRAY FOR PLANT BOX - OAK

| Size:        | H: 1.2 x W: 26 x D: 26 cm                |
|--------------|------------------------------------------|
|              | H: 0.5 x W: 10.2 x D: 10.2 in            |
| Material:    | Black oak veneer with PU coating         |
|              | Oiled oak veneer with PU coating         |
| Care:        | Wipe with a damp cloth. Do not leave the |
|              | surface wet                              |
| Info:        | Fits Plant Box and Plant Box Two-Tier    |
| Net. weight: | 0.6 kg                                   |
| Packsize:    | 2                                        |
|              |                                          |