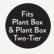

### PLANT BOX TWO-TIER

| Size:        | H: 75 x W: 80 x D: 25 cm      |
|--------------|-------------------------------|
|              | H: 29.5 x W: 31.5 x D: 9.8 in |
| Material:    | Powder coated galvanized iror |
| Care:        | Wipe with a damp cloth        |
| Info:        | Suitable for outdoor use.     |
|              | Registered design             |
| Net. weight: | 12.4 kg                       |
| Packsize:    | 1                             |