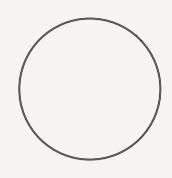

# PLANT BOX - ROUND

| Size:        | Ø: 40 x H: 50 cm          |
|--------------|---------------------------|
|              | Ø: 15.7 x H: 19.7 in      |
| Material:    | Powder coated steel       |
| Care:        | Wipe with a damp cloth    |
| Info:        | Suitable for outdoor use. |
|              | Registered design         |
| Net. weight: | 6.3 kg                    |
| Packsize:    | 2                         |