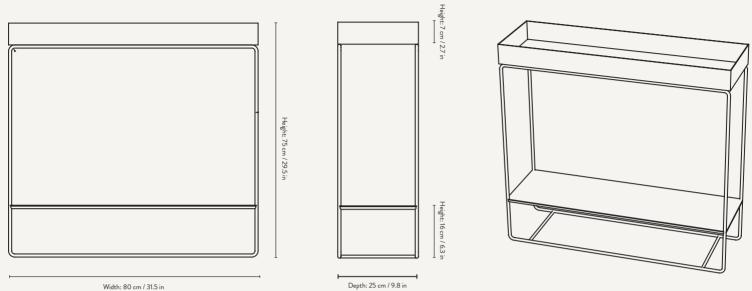

### PLANT BOX TWO-TIER

| Size:        | H: 75 x W: 80 x D: 25 cm      |
|--------------|-------------------------------|
|              | H: 29.5 x W: 31.5 x D: 9.8 in |
| Material:    | Powder coated galvanized iror |
| Care:        | Wipe with a damp cloth        |
| Info:        | Suitable for outdoor use.     |
|              | Registered design             |
| Net. weight: | 12.4 kg                       |
| Packsize:    | 1                             |

#### PLANT BOX TWO TIER

Width: 80 cm / 31.5 in

Width: 60 cm / 23.6 in

PLANT BOX

Depth: 25 cm / 9.8 in

PLANT BOX - ROUND

Ø: 40 cm / 15.7 in

Ø: 40 cm / 15.7 in