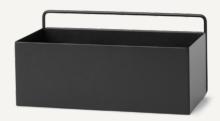

## WALL BOX - RECTANGLE

| Size:        | H: 15 x W: 30.5 x D: 15.6 cm  |
|--------------|-------------------------------|
|              | H: 5.9 x W: 12 x D: 6.1 in    |
| Material:    | Powder coated galvanized iron |
| Care:        | Wipe with a damp cloth        |
| Info:        | Comes with wall mounting.     |
|              | Suitable for outdoor use.     |
|              | Registered design             |
| Net. weight: | 1.4 kg                        |
| Packsize:    | 2                             |
|              |                               |