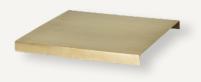

#### TRAY FOR PLANT BOX - BRASS

## TRAY FOR PLANT BOX

| Size:        | H: 2.5 x W: 26 x D: 26 cm                  |
|--------------|--------------------------------------------|
|              | H: 1 x W: 10.2 x D: 10.2 in                |
| Material:    | Solid brass with matte polish              |
| Care:        | Wipe with a dry cloth. Polish when needed. |
|              | This product has a delicate surface.       |
|              | Please handle with care.                   |
|              | Do not use chemicals for cleaning          |
| Info:        | Solid brass is a natural material and will |
|              | patinate over time                         |
| Net. weight: | 0.7 kg                                     |
| Packsize:    | 2                                          |
|              |                                            |