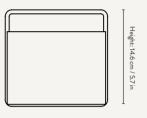

3348 Black

| Size:        | H: 14.6 x W: 14.6 x D: 15.6 cm |
|--------------|--------------------------------|
|              | H: 5.7 x W: 5.7 x D: 6.1 in    |
| Material:    | Powder coated galvanized iron  |
| Care:        | Wipe with a damp cloth         |
| Info:        | Comes with wall mounting.      |
|              | Suitable for outdoor use.      |
|              | Registered design              |
| Net. weight: | 0.8 kg                         |
| Packsize:    | 4                              |
|              |                                |

Width: 14.6 cm / 5.7 in

PLANT BOX POT

Width: 30.5 cm / 12 in

н

Depth: 15.6 cm / 6.1 in