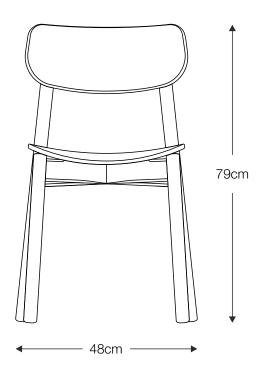

# johngreen.

# Otis Chair.





### **Materials**

Solid wood & bent plywood

### **Options**

The standard finish is natural Oak, Various options are currently being explored, including painted and stained colour finishes and leather upholstered pads. For further details please enquire.

## **Dimensions**

H.79 W.49 D.48 cm Seat height: 46cm

## Weight

5.5kg

#### Stack

4 is recommended maximum

### **Shipping**

2 chairs per box Box size: H.95 W.57 D.49 cm Box weight 12kg 4 boxes / standard Euro pallet

# johngreen.

# **Otis Stool**





### **Materials**

Solid wood, bent plywood & steel tube.

## **Options**

The standard finish is natural Oak with a matt black foot rest, Various options are currently being explored, including painted and stained colour finishes and leather upholstered pads. For further detail