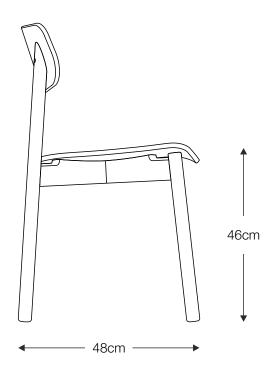

# johngreen.

# Otis Chair.





### **Materials**

Solid wood & bent plywood

### **Options**

The standard finish is natural Oak, Various options are currently being explored, including painted and stained colour finishes and leather upholstered pads. For further details please enquire.

## **Dimensions**

H.79 W.49 D.48 cm Seat height: 46cm

## Weight

5.5kg

#### Stack

4 is recommended maximum

### **Shipping**

2 chairs per box Box size: H.95 W.57 D.49 cm Box weight 12kg 4 boxes / standard Euro pallet

# johngreen.

# **Otis Stool**





### **Materials**

Solid wood, bent plywood & steel tube.

## **Options**

The standard finish is natural Oak with a matt black foot rest, Various options are currently being explored, including painted and stained colour finishes and leather upholstered pads. For further details