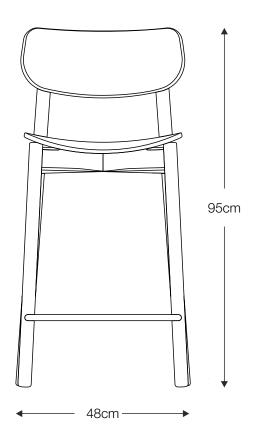

# johngreen.

# Otis Chair.





### **Materials**

Solid wood & bent plywood

### **Options**

The standard finish is natural Oak, Various options are currently being explored, including painted and stained colour finishes and leather upholstered pads. For further details please enquire.

## **Dimensions**

H.79 W.49 D.48 cm Seat height: 46cm

## Weight

5.5kg

#### Stack

4 is recommended maximum

### **Shipping**

2 chairs per box Box size: H.95 W.57 D.49 cm Box weight 12kg 4 boxes / standard Euro pallet

# johngreen.

# **Otis Stool**





### **Materials**

Solid wood, bent plywood & steel tube.

## **Options**

The standard finish is natural Oak with a matt black foot rest, Various options are currently being explored, including painted and stained colour finishes and leather upholstered pads. For further details please enquire.

# **Dimensions**

H.95 W.49 D.50 cm Seat height: 65cm

## Weight

6.5kg

### **Shipping**

1 chairs per box

Box size: H.95 W.57 D.49 cm

Box weight 6.5kg

4 boxes / standard Euro pallet