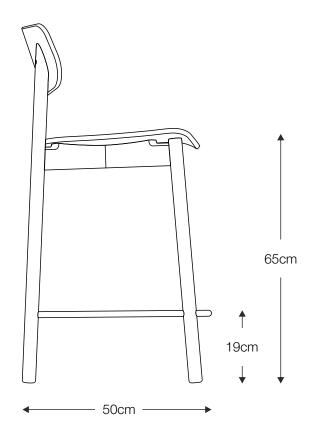

# johngreen.

# Otis Chair.





### **Materials**

Solid wood & bent plywood

### **Options**

The standard finish is natural Oak, Various options are currently being explored, including painted and stained colour finishes and leather upholstered pads. For further details please enquire.

## **Dimensions**

H.79 W.49 D.48 cm Seat height: 46cm

## Weight

5.5kg

#### Stack

4 is recommended maximum

### **Shipping**

2 chairs per box Box size: H.95 W.57 D.49 cm Box weight 12kg 4 boxes / standard Euro pallet

# johngreen.

# **Otis Stool**





### **Materials**

Solid wood, bent plywood & steel tube.

## **Options**

The standard finish is natural Oak with a matt black foot rest, Various options are currently being explored, including painted and stained colour finishes and leather upholstered pads. For further details please enquire.

# **Dimensions**

H.95 W.49 D.50 cm Seat height: 65cm

## Weight

6.5kg

### **Shipping**

1 chairs per box

Box size: H.95 W.57 D.49 cm

Box weight 6.5kg

4 boxes / standard Euro pallet