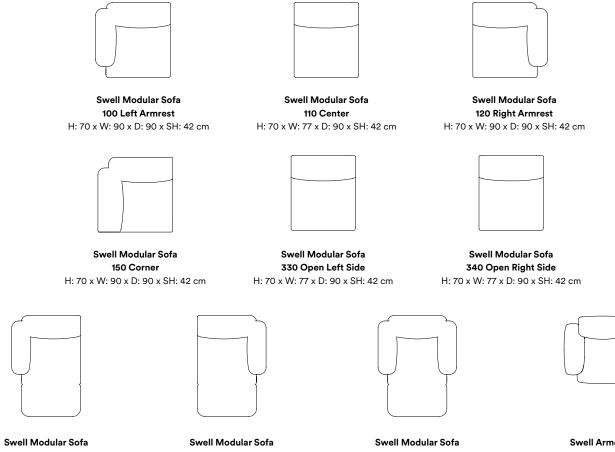

### **Collection Overview**

400 Chaise Longue Left Armrest H: 70 x W: 90 x D: 132 x SH: 42 cm

420 Chaise Longue Right Armrest H: 70 x W: 90 x D: 132 x SH: 42 cm

500 Chaise Longue H: 70 x W: 103 x D: 132 x SH: 42 cm

#### Construction

Swell can be built up from 10 different modules and consists of a solid wooden plywood frame with Nozaq springs with HR 38 cold foam on the seat and HR 35 cold foam on the back and armrests. Over this, is a layer of supersoft S25 cold foam which ensures optimal comfort. The legs are made of painted ash.