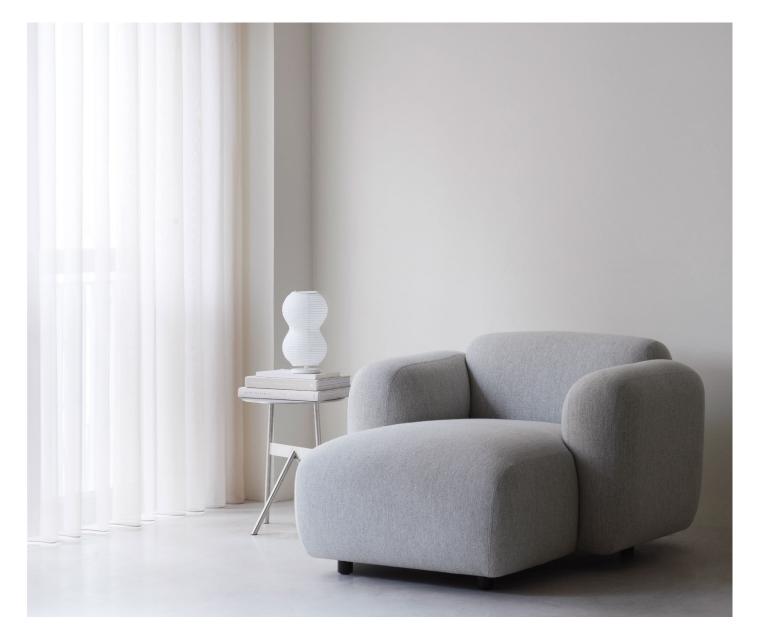

Swell Armchair H: 70 x W: 102 x D: 93 x SH: 42 cm

#### Description

Swell is a minimalistic collection of furniture for the living room with a playful, light-hearted feel. The soft, curved silhouettes give the furniture pieces an inviting look and ensure a fantastic sitting comfort. Swell can be built up from 10 different modules and is available in a wide variety of textiles and leathers. Add up the parts you want and create a customized sofa design. Swell is also available in an armchair variant.