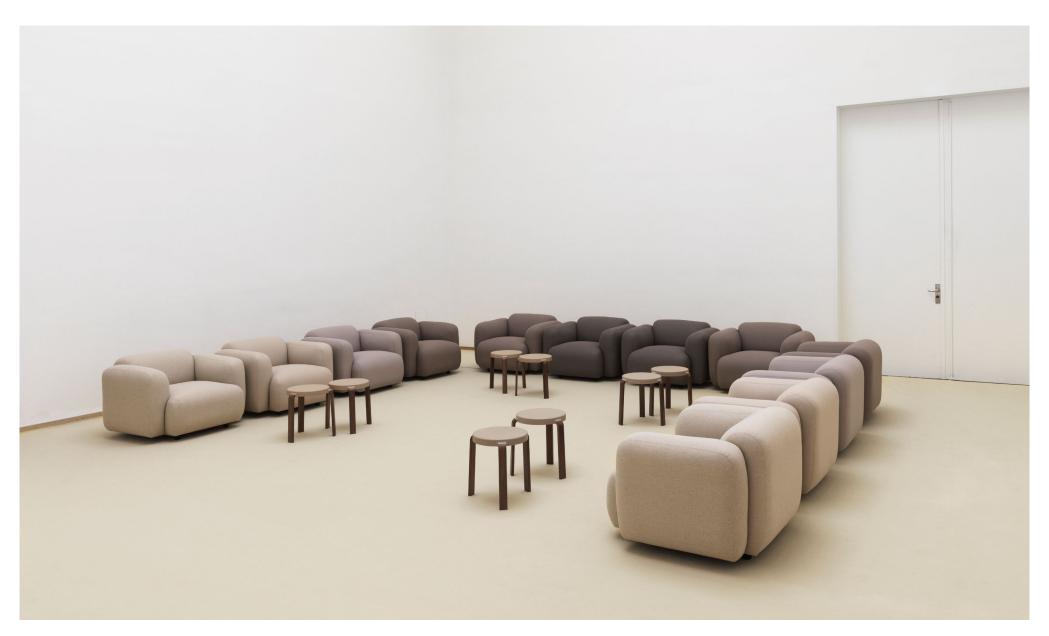

#### Description

Swell is a minimalistic collection of furniture for the living room with a playful, light-hearted feel. The soft, curved silhouettes give the furniture pieces an inviting look and ensure a fantastic sitting comfort. Swell can be built up from 10 different modules and is available in a wide variety of textiles and leathers. Add up the parts you want and create a customized sofa design. Swell is also available in an armchair variant.

#### Construction

Swell can be built up from 10 different modules and consists of a solid wooden plywood frame with Nozaq springs with HR 38 cold foam on the seat and HR 35 cold foam on the back and armrests. Over this, is a layer of supersoft S25 cold foam which ensures optimal comfort. The legs are made of painted ash.