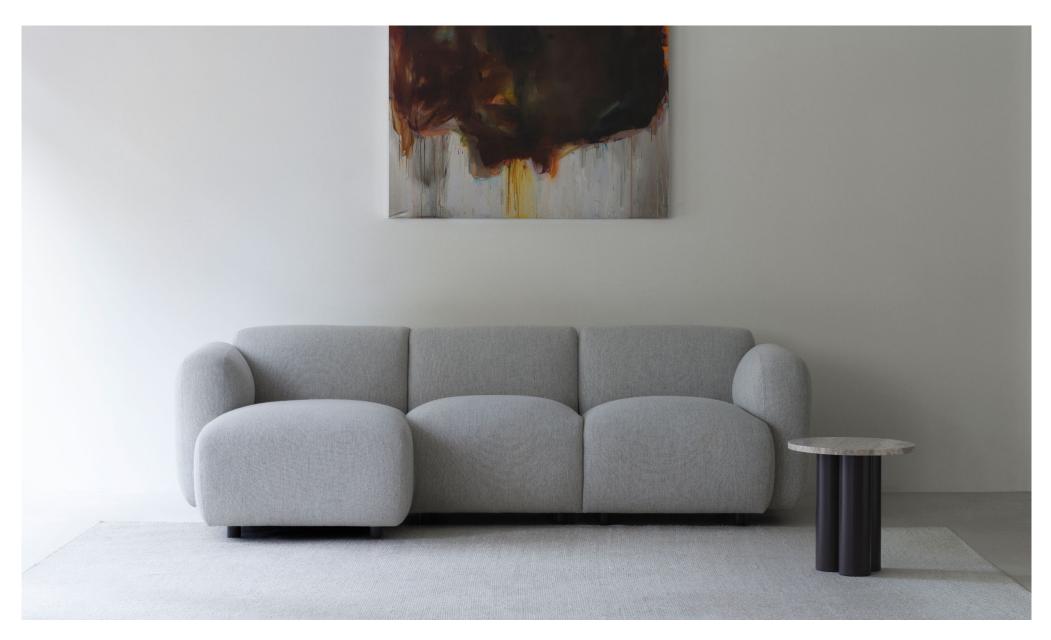

# Soft shapes and sublime sitting comfort

Swell is a minimalistic furniture collection with a playful, light-hearted feel designed by the Swedish designer Jonas Wagell. The Scandinavian simplicity of the design is accentuated by a stringent design without unnecessary details. In spite of this, Swell oozes with character and personality and its soft, curved shapes make it both inviting and provide a fantastic sitting comfort.

The name Swell is a reference to rising bread with its full shape, consisting of a robust padded back and seat and two curvy armrests. The stitching on the back and the seat divides the sofa into sections and completes the feel.

#### Description

Swell is a minimalistic collection of furniture for the living room with a playful, light-hearted feel. The soft, curved silhouettes give the furniture pieces an inviting look and ensure a fantastic sitting comfort. Swell can be built up from 10 different modules and is available in a wide variety of textiles and leathers. Add up the parts you want and create a customized sofa design. Swell is also available in an armchair variant.