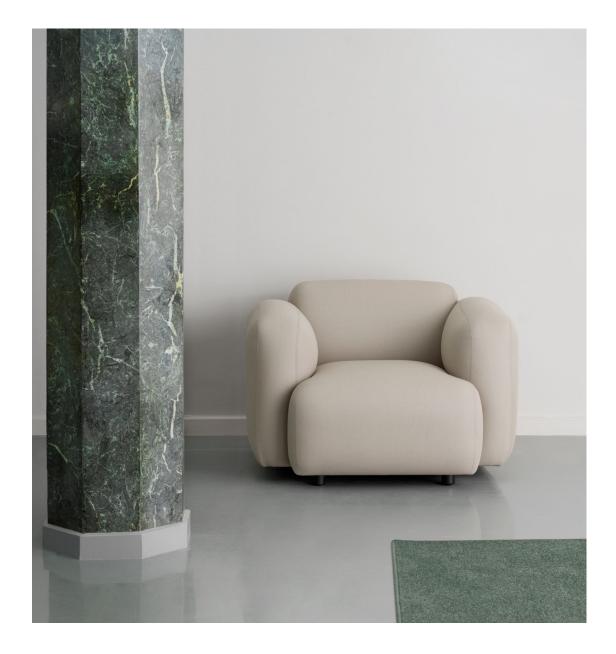

Swell Armchair H: 70 x W: 102 x D: 93 x SH: 42 cm

#### Description

Swell is a minimalistic collection of furniture for the living room with a playful, light-hearted feel. The soft, curved silhouettes give the furniture pieces an inviting look and ensure a fantastic sitting comfort. Swell can be built up from 10 different modules and is available in a wide variety of textiles and leathers. Add up the parts you want and create a customized sofa design. Swell is also available in an armchair variant.