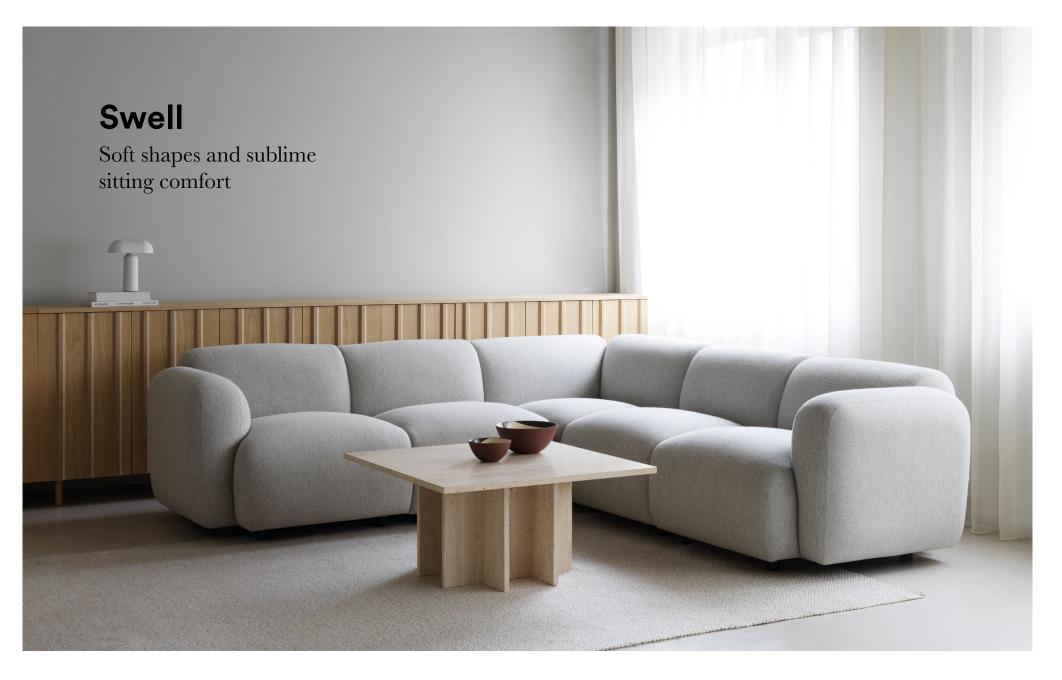

# Soft shapes and sublime sitting comfort

Swell is a minimalistic furniture collection with a playful, light-hearted feel designed by the Swedish designer Jonas Wagell. The Scandinavian simplicity of the design is accentuated by a stringent design without unnecessary details. In spite of this, Swell oozes with character and personality and its soft, curved shapes make it both inviting and provide a fantastic sitting comfort.

The name Swell is a reference to rising bread with its full shape, consisting of a robust padded back and seat and two curvy armrests. The stitching on the back and the seat divides the sofa into sections and completes the feel.

#### Description

Swell is a minimalistic collection of furniture for the living room with a playful, light-hearted feel. The soft, curved silhouettes give the furniture pieces an inviting look and ensure a fantastic sitting comfort. Swell can be built up from 10 different modules and is available in a wide variety of textiles and leathers. Add up the parts you want and create a customized sofa design. Swell is also available in an armchair variant.