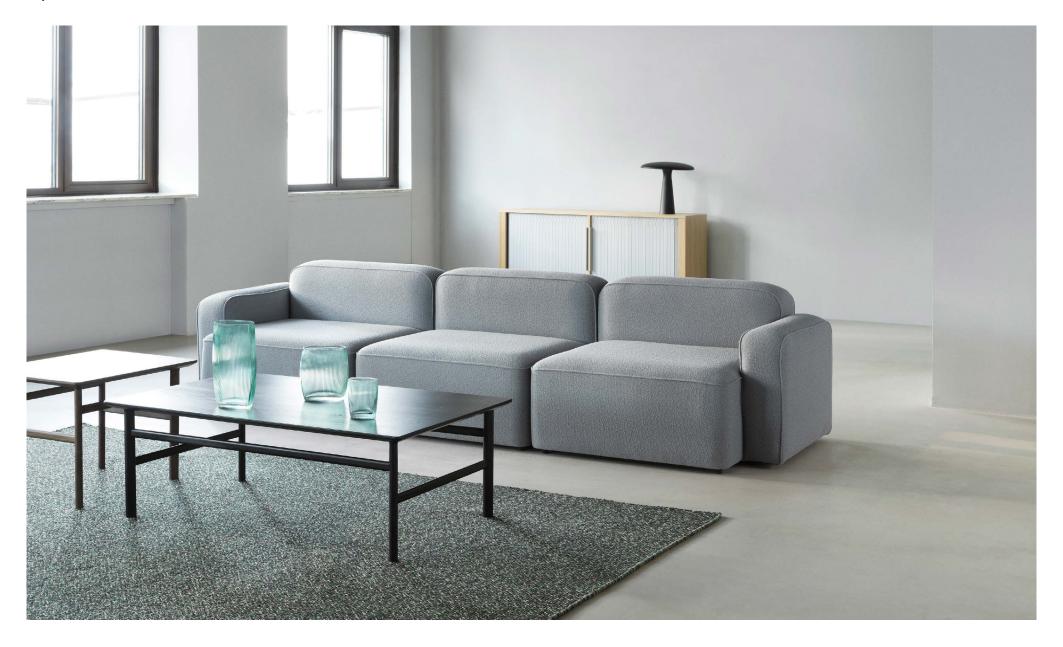

# Minimalist modules with a flair for details

Clean and softly rounded lines give the Rope modular sofa an expression that is simultaneously minimalistic and full of character. A classic piping is highlighted as the main detail of the design, marking the edge of the sofa in an understated and fluid way. To achieve the highest levels of comfort, the Rope sofa is built with pocket springs and foam, ensuring soft and supportive seating that shapes itself according to body contours. The Rope modular sofa works well in widespread arrangements where modules and textiles mix into colorful and inspiring hang-outs.

#### Description

Rope emphasizes flexibility and comfort in a modular design that offers a wealth of opportunities for personal style. The design plays with curves and dimensions in order to give Rope an expression that is simultaneously minimalistic and full of character. A clean and simple piping is highlighted as the main detail of the design.