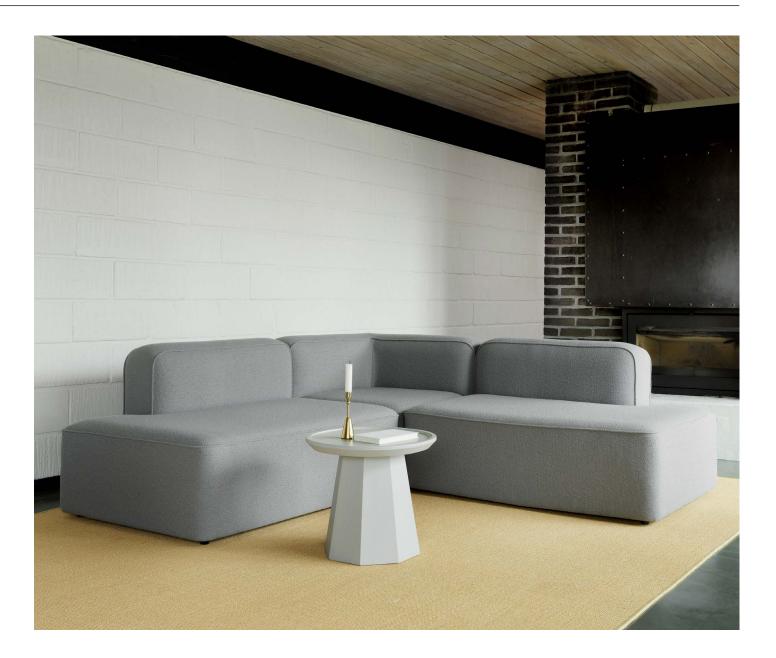

# Minimalist modules with a flair for details

Clean and softly rounded lines give the Rope modular sofa an expression that is simultaneously minimalistic and full of character. A classic piping is highlighted as the main detail of the design, marking the edge of the sofa in an understated and fluid way. To achieve the highest levels of comfort, the Rope sofa is built with pocket springs and foam, ensuring soft and supportive seating that shapes itself according to body contours. The Rope modular sofa works well in widespread arrangements where modules and textiles mix into colorful and inspiring hang-outs.

#### Description

Rope emphasizes flexibility and comfort in a modular design that offers a wealth of opportunities for personal style. The design plays with curves and dimensions in order to give Rope an expression that is simultaneously minimalistic and full of character. A clean and simple piping is highlighted as the main detail of the design.