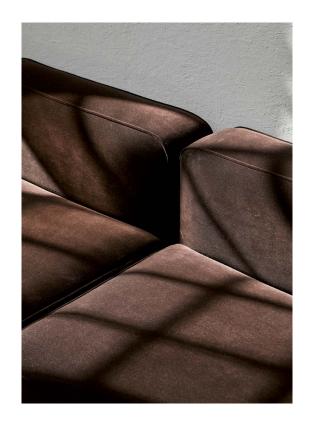

#### Construction

Rope sofa consists of a wooden frame with pocket springs.

The frame is covered in durable furniture foam all over, ensuring optimal sitting comfort. The sofa features piping on all edges.

The legs are made of black lacquered wood and measure approx. 1,5 cm in height. ▶