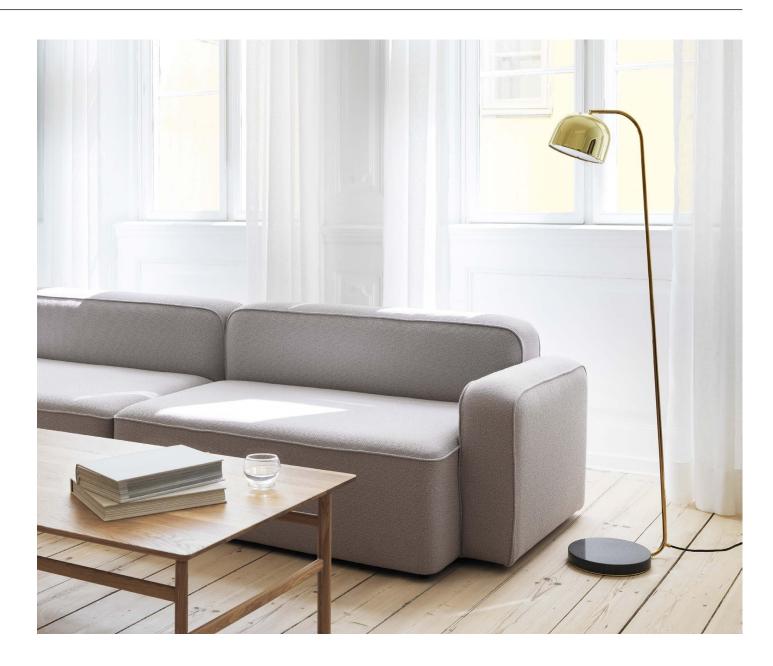

# Minimalist modules with a flair for details

Clean and softly rounded lines give the Rope modular sofa an expression that is simultaneously minimalistic and full of character. A classic piping is highlighted as the main detail of the design, marking the edge of the sofa in an understated and fluid way. To achieve the highest levels of comfort, the Rope sofa is built with pocket springs and foam, ensuring soft and supportive seating that shapes itself according to body contours. The Rope modular sofa works well in widespread arrangements where modules and textiles mix into colorful and inspiring hang-outs.

#### Description

Rope emphasizes flexibility and comfort in a modular design that offers a wealth of opportunities for personal style. The design plays with curves and dimensions in order to give Rope an expression that is simultaneously minimalistic and full of character. A clean and simple piping is highlighted as the main detail of the design.