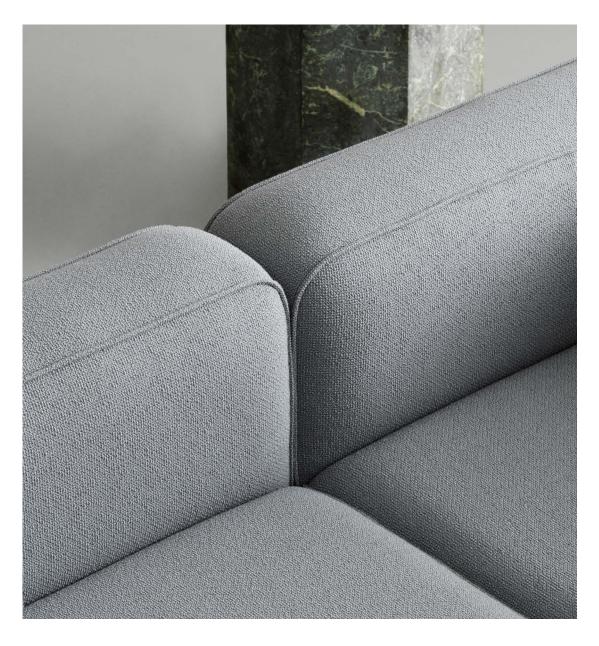

# Minimalist modules with a flair for details

Clean and softly rounded lines give the Rope modular sofa an expression that is simultaneously minimalistic and full of character. A classic piping is highlighted as the main detail of the design, marking the edge of the sofa in an understated and fluid way. To achieve the highest levels of comfort, the Rope sofa is built with pocket springs and foam, ensuring soft and supportive seating that shapes itself according to body contours. The Rope modular sofa works well in widespread arrangements where modules and textiles mix into colorful and inspiring hang-outs.

#### Description

Rope emphasizes flexibility and comfort in a modular design that offers a wealth of opportunities for personal style. The design plays with curves and dimensions in order to give Rope an expression that is simultaneously minimalistic and full of character. A clean and simple piping is highlighted as the main detail of the design.

#### Construction

Rope sofa consists of a wooden frame with pocket springs.

The frame is covered in durable furniture foam all over, ensuring optimal sitting comfort. The sofa features piping on all edges.