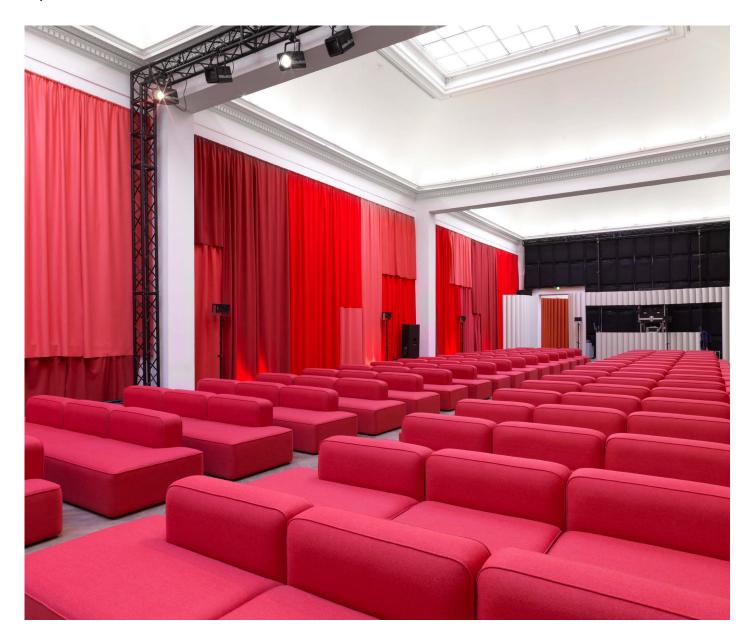

# Minimalist modules with a flair for details

Clean and softly rounded lines give the Rope modular sofa an expression that is simultaneously minimalistic and full of character. A classic piping is highlighted as the main detail of the design, marking the edge of the sofa in an understated and fluid way. To achieve the highest levels of comfort, the Rope sofa is built with pocket springs and foam, ensuring soft and supportive seating that shapes itself according to body contours. The Rope modular sofa works well in widespread arrangements where modules and textiles mix into colorful and inspiring hang-outs.