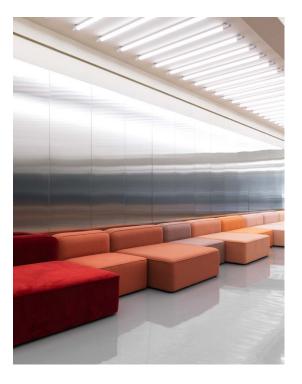

# Minimalist modules with a flair for details

Clean and softly rounded lines give the Rope modular sofa an expression that is simultaneously minimalistic and full of character. A classic piping is highlighted as the main detail of the design, marking the edge of the sofa in an understated and fluid way. To achieve the highest levels of comfort, the Rope sofa is built with pocket springs and foam, ensuring soft and supportive seating that shapes itself according to body contours. The Rope modular sofa works well in widespread arrangements where modules and textiles mix into colorful and inspiring hang-outs.