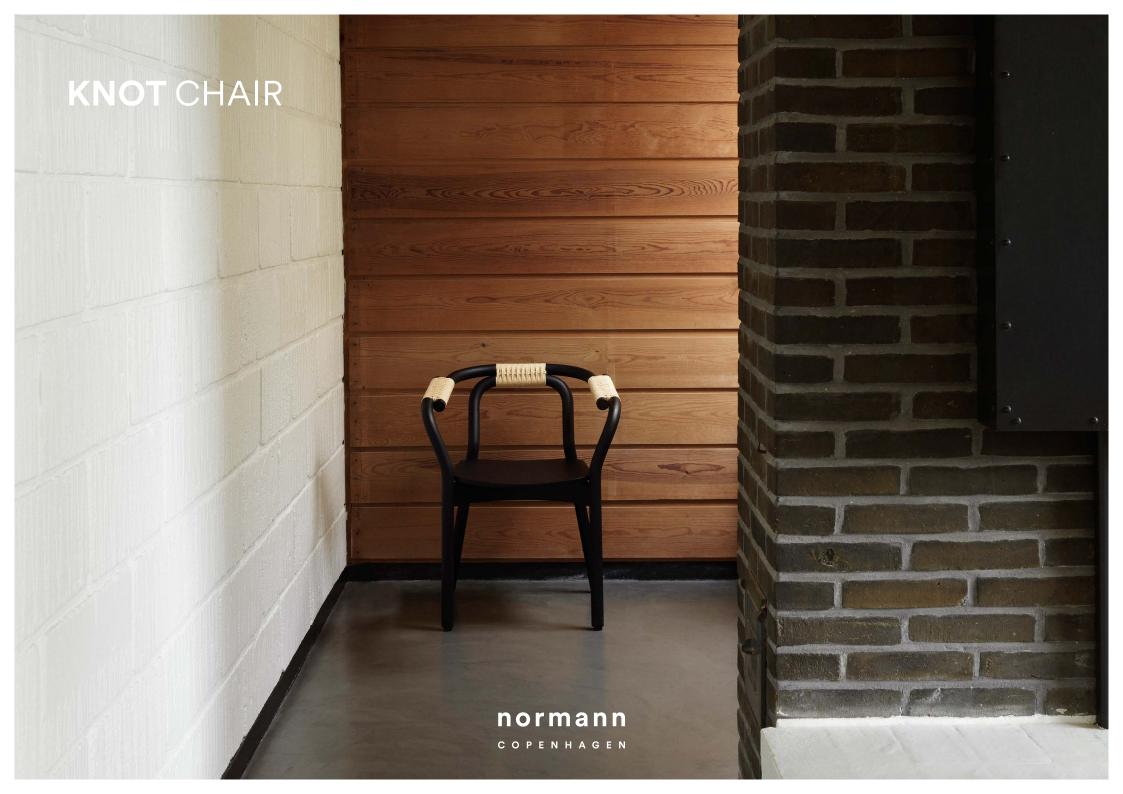

# CLASSIC MATERIALS MEET MODERN AESTHETICS

The Japanese designer Tatsuo Kuroda has created a chair which unites classic materials with modern aesthetics. With a clean and simple expression, the Knot chair leads the thoughts to classic 1950s furniture. The structural components of the chair are tied together with paper cord, which provide both support and a stylish visual expression; and, despite Kuroda's Japanese background, he has been inspired by traditional Scandinavian design. The result is comfort for both body and eye.

### Description

The Knot chair is an elegant fusion of classic materials and modern aesthetics. The overall impression is determined by the details, such as the dominant jointing points in natural paper cord, which also provide optimal sitting comfort.

### Construction

Knot chair is made from solid wood that is bent into shape and equipped with a seat of curved veneer. The overlapping of the bent wood components creates a wider armrest and the meeting points are tied together with natural paper cord. The chair is delivered assembled.