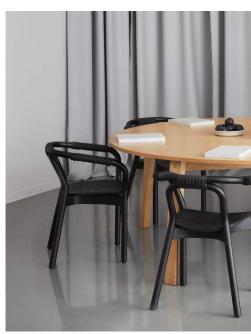

# CLASSIC MATERIALS MEET MODERN AESTHETICS

The Japanese designer Tatsuo Kuroda has created a chair which unites classic materials with modern aesthetics. With a clean and simple expression, the Knot chair leads the thoughts to classic 1950s furniture. The structural components of the chair are tied together with paper cord, which provide both support and a stylish visual expression; and, despite Kuroda's Japanese background, he has been inspired by traditional Scandinavian design. The result is comfort for both body and eye.

## **COLLECTION OVERVIEW**



**Knot Chair** H: 72 x L: 58,5 x D: 50,5 x SH: 43 x AR: 65,5-68,5 cm



## **PRODUCT FACTS**

### Description

The Knot chair is an elegant fusion of classic materials and modern aesthetics. The overall impression is determined by the