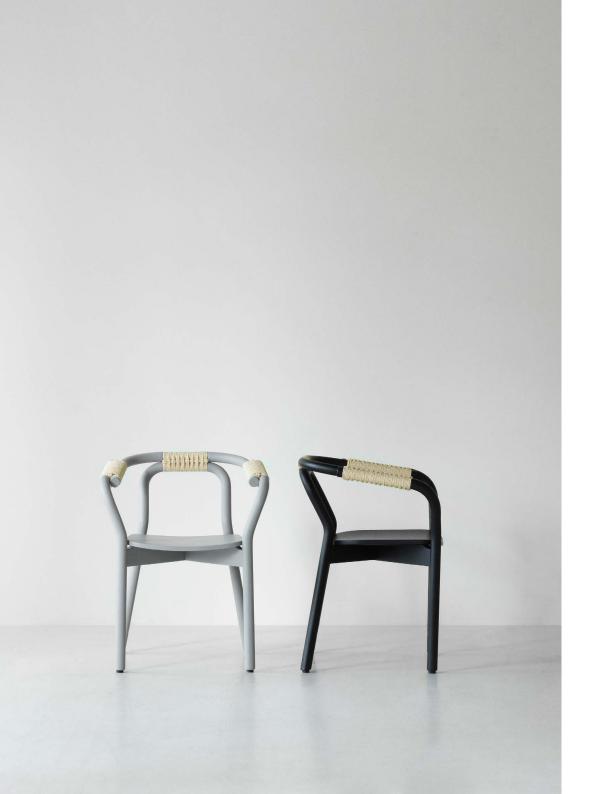

# CLASSIC MATERIALS MEET MODERN AESTHETICS

The Japanese designer Tatsuo Kuroda has created a chair which unites classic materials with modern aesthetics. With a clean and simple expression, the Knot chair leads the thoughts to classic 1950s furniture. The structural components of the chair are tied together with paper cord, which provide both support and a stylish visual expression; and, despite Kuroda's Japanese background, he has been inspired by traditional Scandinavian design. The result is comfort for both body and eye.

### Description

The Knot chair is an elegant fusion of classic materials and modern aesthetics. The overall impression is determined by the details, such as the dominant jointing points in natural paper cord, which also provide optimal sitting comfort.

### Construction

Knot chair is made from solid wood that is bent into shape and equipped with a seat of curved veneer. The overlapping of the bent wood components creates a wider armrest and the meeting points are tied together with natural paper cord. The chair is delivered assembled.

## Colors

Black / Black

Black / Nature

Grey / Nature