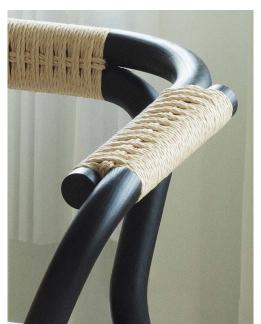

### Construction

Knot chair is made from solid wood that is bent into shape and equipped with a seat of curved veneer. The overlapping of the bent wood components creates a wider armrest and the meeting points are tied together with natural paper cord. The chair is delivered assembled.