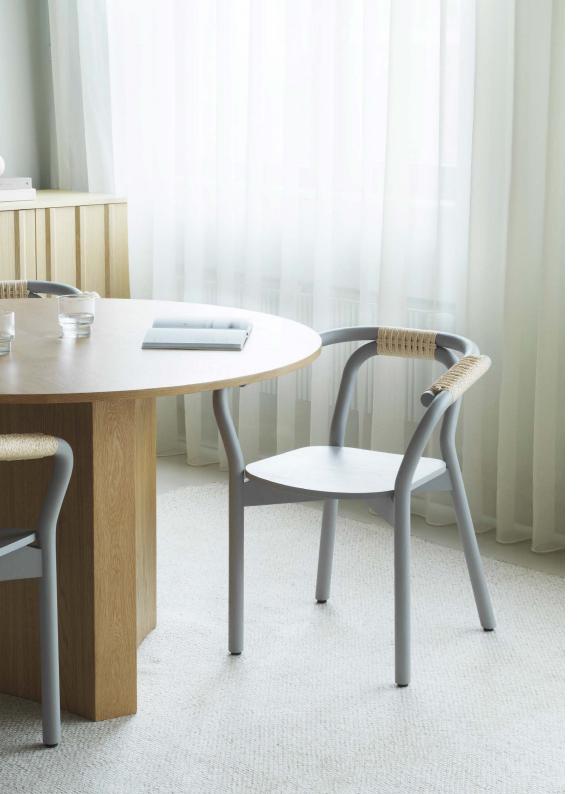

# CLASSIC MATERIALS MEET MODERN AESTHETICS

The Japanese designer Tatsuo Kuroda has created a chair which unites classic materials with modern aesthetics. With a clean and simple expression, the Knot chair leads the thoughts to classic 1950s furniture. The structural components of the chair are tied together with paper cord, which provide both support and a stylish visual expression; and, despite Kuroda's Japanese background, he has been inspired by traditional Scandinavian design. The result is comfort for both body and eye.

## **COLLECTION OVERVIEW**



**Knot Chair** H: 72 x L: 58,5 x D: 50,5 x SH: 43 x AR: 65,5-68,5 cm



## **PRODUCT FACTS**

### Description

The Knot chair is an elegant fusion of classic materials and modern aesthetics. The overall impression is determined by