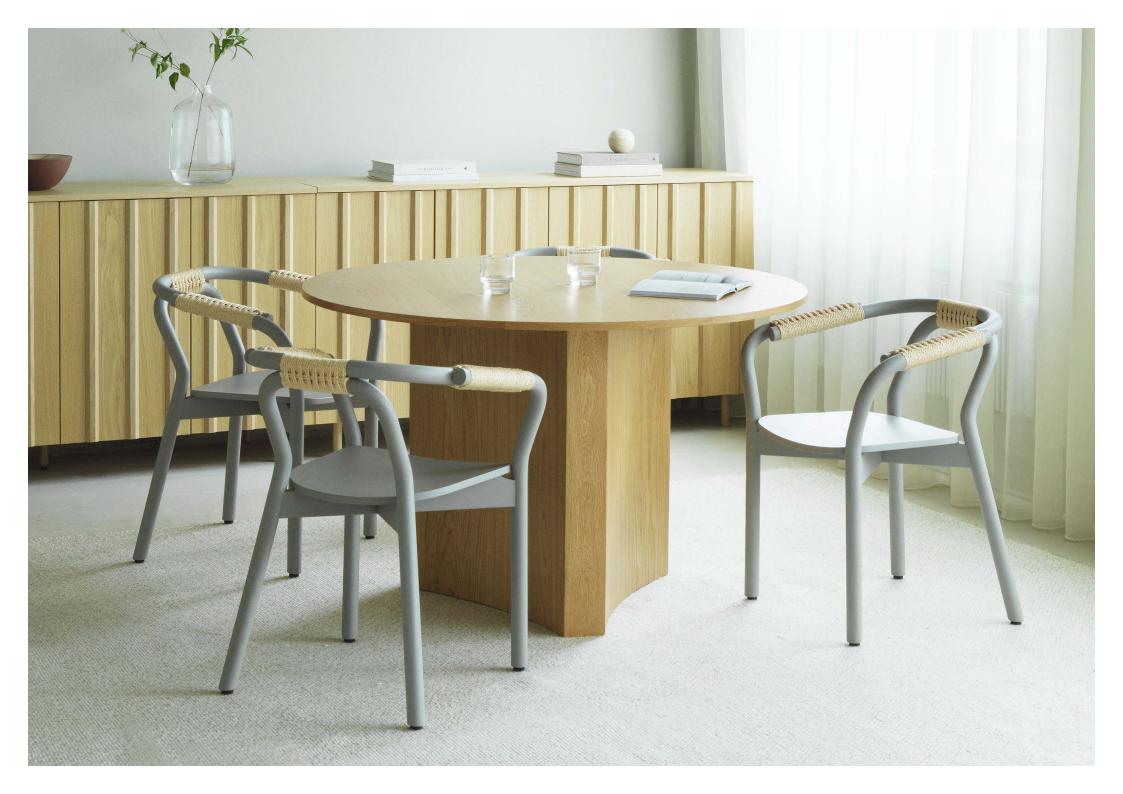

# CLASSIC MATERIALS MEET MODERN AESTHETICS

The Japanese designer Tatsuo Kuroda has created a chair which unites classic materials with modern aesthetics. With a clean and simple expression, the Knot chair leads the thoughts to classic 1950s furniture. The structural components of the chair are tied together with paper cord, which provide both support and a stylish visual expression; and, despite Kuroda's Japanese background, he has been inspired by traditional Scandinavian design. The result is comfort for both body and eye.

### Description

The Knot chair is an elegant fusion of classic materials and modern aesthetics. The overall impression is determined by the details, such as the dominant jointing points in natural paper cord, which also provide optimal sitting comfort.

### Construction

Knot chair is made from solid wood that is bent into shape and equipped with a seat of curved veneer. The overlapping of the bent wood components creates a wider armrest and the meeting points are tied together with natural paper cord. The chair is delivered assembled.