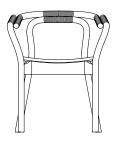

# CLASSIC MATERIALS MEET MODERN AESTHETICS

The Japanese designer Tatsuo Kuroda has created a chair which unites classic materials with modern aesthetics. With a clean and simple expression, the Knot chair leads the thoughts to classic 1950s furniture. The structural components of the chair are tied together with paper cord, which provide both support and a stylish visual expression; and, despite Kuroda's Japanese background, he has been inspired by traditional Scandinavian design. The result is comfort for both body and eye.

### Description

The Knot chair is an elegant fusion of classic materials and modern aesthetics. The overall impression is determined by the details, such as the dominant jointing points in natural paper cord, which also provide optimal sitting comfort.

### Construction

Knot chair is made from solid wood that is bent into shape and equipped with a seat of curved veneer. The overlapping of the bent wood components creates a wider armrest and the meeting points are tied together with natural paper cord. The chair is delivered assembled.