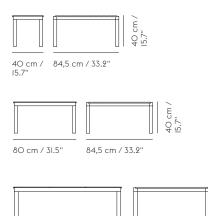

120 cm / 47.2"

**DESIGNED BY / YEAR OF DESIGN** Sylvain Willenz / 2023

## CATEGORY

ے دت / ان3.7"

84,5 cm / 33.2"

Coffee Table