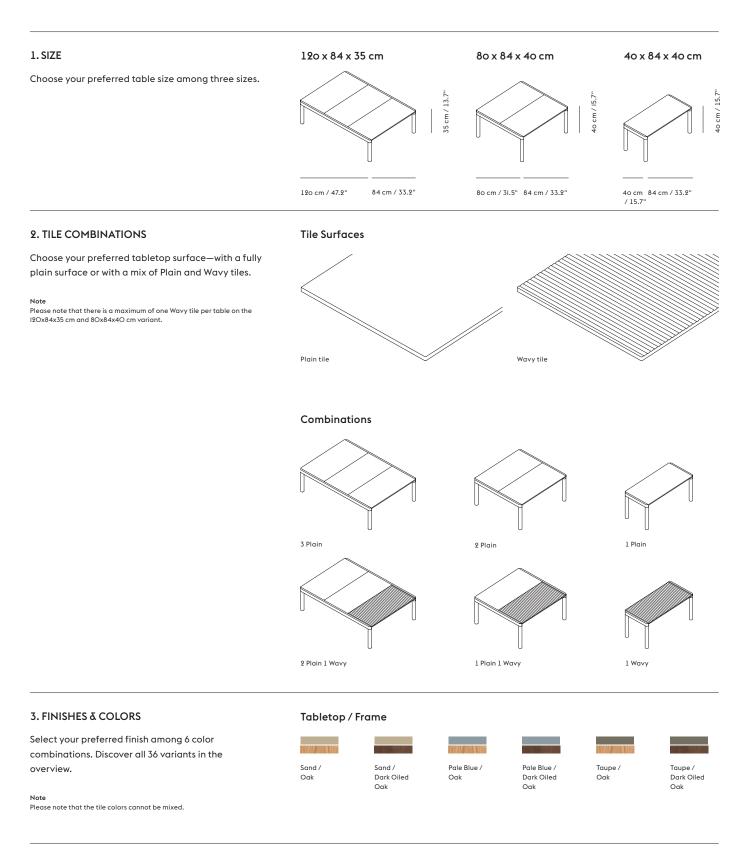

# COUPLE COFFEE TABLE—ORDER GUIDE

The Couple Coffee Table Series consists of 3 wooden frame sizes and 2 types of ceramic stoneware tiles available in a selection of finishes. We have defined 36 variants for your convenience. Follow the steps below to find the one that suits your needs, and explore the 36 possible variants in the overview.

#### DESCRIPTION

Inspired by the traditional tile table, the Couple Coffee Table is a refined merging of materials - FSC<sup>™</sup>-certified (FSC-CO28824) wood and ceramic stoneware. Made in a tactile ceramic stone material, it is a gentle nod to the durability of the brick, in aesthetics as well as quality. This sense of tactility is enhanced by the option of two different tabletop tiles; one with a plain and functional surface, the other with a more sculptural wavy feel. Choose between 36 prearranged variants spanning across various finishes and three sizes, from the petite to the grand coffee table with plenty of room for books and objects of affection.