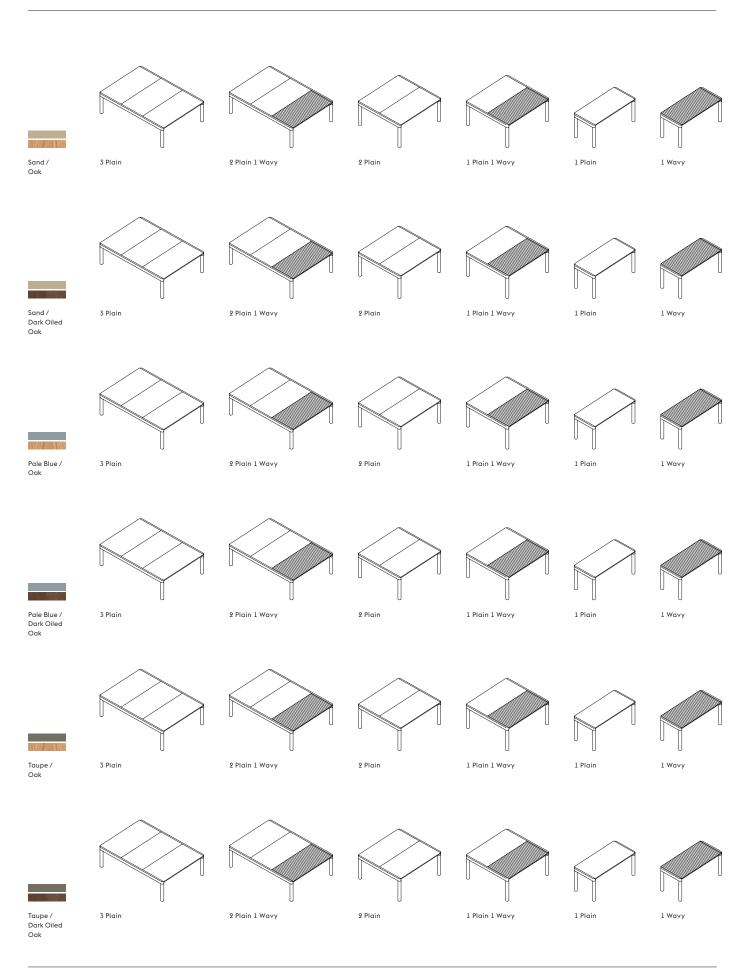

# COUPLE COFFEE TABLE—36 VARIANTS

**Μυυτο**

# COUPLE COFFEE TABLE—ORDER GUIDE

The Couple Coffee Table Series consists of 3 wooden frame sizes and 2 types of ceramic stoneware tiles available in a selection of finishes. We have defined 36 variants for your convenience. Follow the steps below to find the one that suits your needs, and explore the 36 possible variants in the overview.