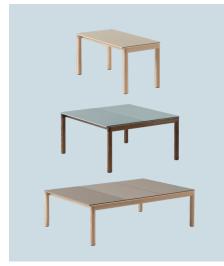

# COUPLE COFFEE TABLE

SYLVAIN WILLENZ ON THE DESIGN "The Couple Coffee Table was born out of my research into a traditional and essential piece of furniture the coffee table. I wanted to come up with a new yet subtle take on its typical materials and typology. I was inspired by the materiality of fired earth like brick and terracotta, finding that a beautiful synergy occurs when it is combined with wood. I have always been drawn to texture and wanted Couple's design to have an inherently tactile character produced by the grainy feel of the tile's surface. The design allows you to choose between or combine tiles with a smooth surface or a soft wavy look. With these distinct materials, their finishes, and fine design details, Couple subtly merges a familiar piece of furniture with forwardthinking features."

#### DESCRIPTION

Inspired by the traditional tile table, the Couple Coffee Table is a refined merging of materials - FSC<sup>™</sup>-certified (FSC-CO28824) wood and ceramic stoneware. Made in a tactile ceramic stone material, it is a gentle nod to the durability of the brick, in aesthetics as well as quality. This sense of tactility is enhanced by the option of two different tabletop tiles; one with a plain and functional surface, the other with a more sculptural wavy feel. Choose between 36 prearranged variants spanning across various finishes and three sizes, from the petite to the grand coffee table with plenty of room for books and objects of affection.

# COUPLE COFFEE TABLE—ORDER GUIDE

The Couple Coffee Table Series consists of 3 wooden frame sizes and 2 types of ceramic stoneware tiles available in a selection of finishes. We have defined 36 variants for your convenience. Follow the steps below to find the one that suits your needs, and explore the 36 possible variants in the overview.