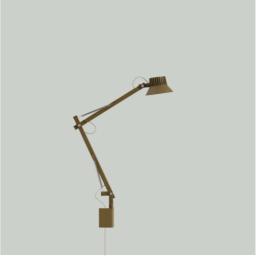

— Thomas Bentzen

| Designed by           | Thomas Bentzen                                                                                                                                                                                                                                                                                                                                                                                                                                                                                                                                                       |
|-----------------------|----------------------------------------------------------------------------------------------------------------------------------------------------------------------------------------------------------------------------------------------------------------------------------------------------------------------------------------------------------------------------------------------------------------------------------------------------------------------------------------------------------------------------------------------------------------------|
| About the designer    | Thomas Bentzen, former Head of Design at Muuto, started his own studio in 2010. Bentzen's designs are characterized by simplicity, rationality and functionality — always firmly rooted in the Danish design tradition, material knowledge, craftsmanship and rational industrial manufacturing processes. His work continues to receive international recognition at fairs and exhibitions all over the world.                                                                                                                                                      |
| Environment           | Indoor                                                                                                                                                                                                                                                                                                                                                                                                                                                                                                                                                               |
| Description           | The Dedicate Wall Lamp is a contemporary take on the classic architect lamp, where design meets functionality seamlessly. Meticulously engineered, the lamp offers integrated cooling ribs, quality lighting, dimming, and an auto-turn-off feature — while guaranteeing steadiness through its flexible arms. The Dedicate Wall Lamp can save valuable floor and table space. This space-saving feature is particularly advantageous in smaller rooms or areas with limited space for floor or table lamps, ensuring a clutter-free and well-organized environment. |
| Material              | Lamp head and hinges in die-casted aluminum, lamp arms in extruded aluminum. All powder coated. Diffuser in injection molded plastic. Wall Mount in die-casted aluminum.                                                                                                                                                                                                                                                                                                                                                                                             |
|                       | Integrated dimmable LED light source. Lumen: 750lm on 100% brightness. Lumen Maintenance<br>(80%) : 35.000h. Kelvin: 3000K. CRI >90. The lamp comes with a built-in 8-hour timer.                                                                                                                                                                                                                                                                                                                                                                                    |
| Cleaning δ Care       | Clean the Dedicate Lamp with a soft, dry cloth only. Always switch off the electricity supply before cleaning.                                                                                                                                                                                                                                                                                                                                                                                                                                                       |
| Light source included | Yes                                                                                                                                                                                                                                                                                                                                                                                                                                                                                                                                                                  |
| Dimmable function     | Yes                                                                                                                                                                                                                                                                                                                                                                                                                                                                                                                                                                  |

| Dimensions                    | L2<br>Length:<br>Height:<br>Diameter:<br>S1<br>Length:<br>Height:<br>Diameter:<br>S2<br>Length:<br>Height:<br>Diameter: | 50,6 cm / 19.92"<br>49,4 cm / 19.45"<br>10,5 cm / 4.13"<br>11,1 cm / 4.37"<br>34,7 cm / 13.66"<br>10,5 cm / 4.13"<br>38,9 cm / 15.31"<br>37,6 cm / 14.8"<br>10,5 cm / 4.13" |                                                                        |                                                                               |  |
|-------------------------------|-------------------------------------------------------------------------------------------------------------------------|-----------------------------------------------------------------------------------------------------------------------------------------------------------------------------|------------------------------------------------------------------------|-------------------------------------------------------------------------------|--|
| Ready-to-ship                 | Black<br>Brown Green                                                                                                    | =                                                                                                                                                                           |                                                                        |                                                                               |  |
| Lamp rating                   | Voltage<br>Frequency<br>IP Rating<br>Classification<br>Socket                                                           | L2<br>120-240V<br>50Hz<br>IP20<br>II<br>Integrated LED                                                                                                                      | <b>SI</b><br>120-240V<br>50Hz<br>IP20<br>II<br>Integrated LED          | <b>S2</b><br>120-240V<br>50Hz<br>IP20<br>II<br>Integrated LED                 |  |
| Light source<br>specification | ltem<br>Watt<br>Lumen<br>Lumen Maintenance<br>Kelvin<br>CRI<br>Dimmable                                                 | <b>L2</b><br>Integrated LED<br>14W<br>750lm<br>35.000h<br>3000K<br>>90<br>Yes                                                                                               | SI<br>Integrated LED<br>14W<br>750lm<br>35.000h<br>3000K<br>>90<br>Yes | <b>S2</b><br>Integrated LED<br>14W<br>750lm<br>35.000h<br>3000K<br>>90<br>Yes |  |